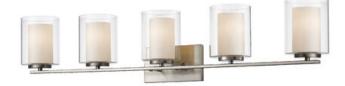

| Product Number<br>Collection    | 426-5V-BN<br>Willow           |
|---------------------------------|-------------------------------|
|                                 |                               |
| Weight                          | 6.38 lbs                      |
| Length/Extension                | 6.0"                          |
| Width                           | 40.5"                         |
| Height                          | 7.75"                         |
| Frame Material                  | Steel                         |
| Frame Finish                    | Brushed Nickel                |
| Shade Material                  | Glass                         |
| Shade Finish                    | Clear Outside; Matte Opal Ins |
| Bulbs                           | 5 x 100W - Medium             |
| Chain Length                    | —                             |
| Cord Length                     | —                             |
| Fitter Measurement              |                               |
| Dimmable                        | Yes                           |
| LED Source Lumen                | _                             |
| LED Delivered Lumen             | —                             |
| LED Color Temperature           | —                             |
| LED Color Rendering Index (CRI) | _                             |
| Vanity/Sconce Dual Mount        | Yes                           |
| Certification                   | CUL/cETLu                     |
| Application                     | Damp                          |
| UPC                             | 685659039634                  |
| 0.0                             |                               |