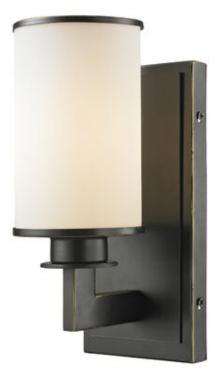

| Product Number                  | 413-1S            |
|---------------------------------|-------------------|
| Collection                      | Savannah          |
| Weight                          | 2.45 lbs          |
| Length/Extension                | 5.5"              |
| Width                           | 4.5"              |
| Height                          | 10.25"            |
| Frame Material                  | Steel             |
| Frame Finish                    | Olde Bronze       |
| Shade Material                  | Glass             |
| Shade Finish                    | Matte Opal        |
| Bulbs                           | 1 x 100W - Medium |
| Chain Length                    | —                 |
| Cord Length                     | —                 |
| Fitter Measurement              |                   |
| Dimmable                        | Yes               |
| LED Source Lumen                | _                 |
| LED Delivered Lumen             | _                 |
| LED Color Temperature           | _                 |
| LED Color Rendering Index (CRI) | _                 |
| Vanity/Sconce Dual Mount        | Yes               |
| Certification                   | CUL/cETLu         |
| Application                     | Damp              |
| UPC                             | 685659036503      |
|                                 |                   |