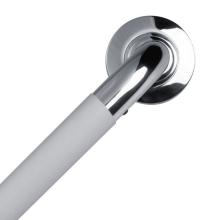

## ErgoAngleBar

4007-SSB | 4007-SSP | 4007-ORB

The PULSE ShowerSpas ErgoAngleBar is a concealed screw grab bar built to exceed ADA standards. The unique ergonomic soft grip provides you a comfortable grip placement and the convenient toilet paper holder provides you added accessibility. The industrial grade build combined with a decorative angled design makes this grab bar perfect for added safety all while complementing the desired look of your shower. Optional Toilet Paper Holder included.

- •Made of 304 Stainless Steel
- •32mm in diameter
- ADA Compliant
- Ergonomic soft grip provides comfortable grip placement
- Universal bar, can be placed at angle that works best for the user
- Works great for right or left handed users
- Optional toilet paper holder
- Optional toilet paper holder can be placed in any of the two designated places along the bar.