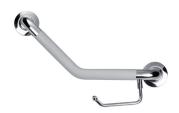

## ErgoAngleBar

4007-SSB | 4007-SSP | 4007-ORB

The PULSE ShowerSpas ErgoAngleBar is a concealed screw grab bar built to exceed ADA standards. The unique ergonomic soft grip provides you a comfortable grip placement and the convenient toilet paper holder provides you added accessibility. The industrial grade build combined with a decorative angled design makes this grab bar perfect for added safety all while complementing the desired look of your shower. Optional Toilet Paper Holder included.

- •Made of 304 Stainless Steel
- •32mm in diameter
- ADA Compliant
- Ergonomic soft grip provides comfortable grip placement
- Universal bar, can be placed at angle that works best for the user
- Works great for right or left handed users
- Optional toilet paper holder
- Optional toilet paper holder can be placed in any of the two designated places along the bar.

Optional Toilet Paper Holder included