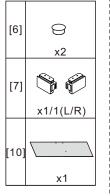

Glass cleaners can be used but with caution, if in doubt contact the manufacturer of the cleaner in question.

Please keep these instructions for aftercare and customer service details.

- [1] 11xWall Plugs
- [2] 4xScrews ST4x35
- [3] 2xWall Connectors
- [4] 2xScrew Cover Caps
- [5] 1xFixed Panel
- [6] 5xScrew Cover Caps
- [7] 2xHinges L&R
- [8] 1xAluminum Seal
- [9] 1xWater Deflector
- [10] 1xDoor Panel

- [11] 1xHandle Set
- [12] 2xMagnetic Seals
- [13] 1xFixed Panel
- [14] 1xBracket
- [15] 1xScrew ST4x25
- [16] 1xCover Cap L/R
- [17] 4xScrews ST4x35
- [18] 1xBracket
- [19] 1xScrew M5x16
- [20] 2xDoor Side Gaskets

# Box Contents:

| 1xInstallation<br>Instruction.                    | -        |                         |
|---------------------------------------------------|----------|-------------------------|
| [1] 1xWall Plugs.                                 | -        | 0000000000              |
| [2] 4xScrews ST4x35.                              | -        |                         |
| [3] 4xWall Connectors.<br>[4] 4xScrew Cover Caps. | -        | TTTT                    |
| [5] 1xFixed Panel.                                | -        |                         |
| [6] 5xScrew Cover Caps.                           | -        | 99999                   |
| [7] 2xHinges L&R.                                 | -        |                         |
| [8] 1xAluminum Seal.                              | -        |                         |
| [9] 1xWater Deflector.                            | -        | <u> </u>                |
| [10] 1xDoor Panel                                 | -        |                         |
| [11] 1xHandle Set.                                | -        |                         |
| [12] 2xMagnetic Seals.                            | -        |                         |
| [13] 1xMagnetic Seal.                             | -        |                         |
| [14] 1xWall Profile.                              | -        |                         |
| [15] 1xScrew ST4x25.                              | -        | <b>~</b>                |
| [16] 1xCover Cap L/R.                             | <b>-</b> | <b>%</b> / <b>&amp;</b> |
| [17] 2xScrews ST4x35.                             | -        |                         |
| [18] 1xBracket.<br>[19] 1xScrew M5X16.            | -        | •                       |
| [20] 2xDoor Side Gaskets.                         | -        | <b>D</b>                |
| Wrenchs.                                          | -        | ) ]                     |