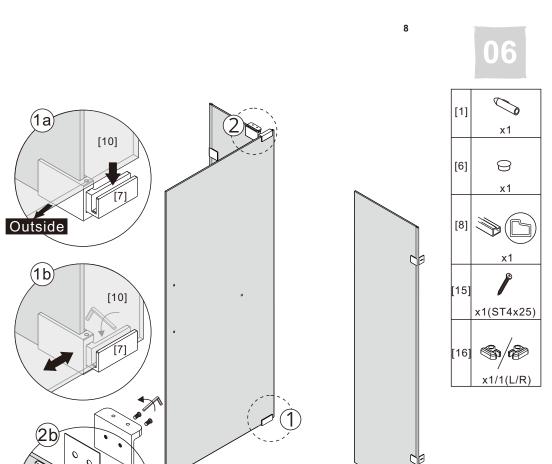

Glass cleaners can be used but with caution, if in doubt contact the manufacturer of the cleaner in question.

Please keep these instructions for aftercare and customer service details.

- [1] 11xWall Plugs
- [2] 4xScrews ST4x35
- [3] 2xWall Connectors
- [4] 2xScrew Cover Caps
- [5] 1xFixed Panel
- [6] 5xScrew Cover Caps
- [7] 2xHinges L&R
- [8] 1xAluminum Seal
- [9] 1xWater Deflector
- [10] 1xDoor Panel

- [11] 1xHandle Set
- [12] 2xMagnetic Seals
- [13] 1xFixed Panel
- [14] 1xBracket
- [15] 1xScrew ST4x25
- [16] 1xCover Cap L/R
- [17] 4xScrews ST4x35
- [18] 1xBracket
- [19] 1xScrew M5x16
- [20] 2xDoor Side Gaskets

# Box Contents:

| 1xInstallation<br>Instruction.                    | -        |                         |
|---------------------------------------------------|----------|-------------------------|
| [1] 1xWall Plugs.                                 | -        | 0000000000              |
| [2] 4xScrews ST4x35.                              | -        |                         |
| [3] 4xWall Connectors.<br>[4] 4xScrew Cover Caps. | -        | TTTT                    |
| [5] 1xFixed Panel.                                | -        |                         |
| [6] 5xScrew Cover Caps.                           | -        | 99999                   |
| [7] 2xHinges L&R.                                 | -        |                         |
| [8] 1xAluminum Seal.                              | -        |                         |
| [9] 1xWater Deflector.                            | -        | <u> </u>                |
| [10] 1xDoor Panel                                 | -        |                         |
| [11] 1xHandle Set.                                | -        |                         |
| [12] 2xMagnetic Seals.                            | -        |                         |
| [13] 1xMagnetic Seal.                             | -        |                         |
| [14] 1xWall Profile.                              | -        |                         |
| [15] 1xScrew ST4x25.                              | -        | <b>~</b>                |
| [16] 1xCover Cap L/R.                             | <b>-</b> | <b>%</b> / <b>&amp;</b> |
| [17] 2xScrews ST4x35.                             | -        |                         |
| [18] 1xBracket.<br>[19] 1xScrew M5X16.            | -        | •                       |
| [20] 2xDoor Side Gaskets.                         | -        | <b>D</b>                |
| Wrenchs.                                          | -        | ) ]                     |