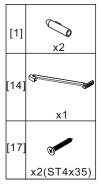

- [11] 1xHandle Set
- [12] 2xMagnetic Seals
- [13] 1xFixed Panel
- [14] 1xBracket
- [15] 1xScrew ST4x25
- [16] 1xCover Cap L/R
- [17] 4xScrews ST4x35
- [18] 1xBracket
- [19] 1xScrew M5x16
- [20] 2xDoor Side Gaskets

# Box Contents:

| 1xInstallation<br>Instruction.                    | -        |                         |
|---------------------------------------------------|----------|-------------------------|
| [1] 1xWall Plugs.                                 | -        | 0000000000              |
| [2] 4xScrews ST4x35.                              | -        |                         |
| [3] 4xWall Connectors.<br>[4] 4xScrew Cover Caps. | -        | TTTT                    |
| [5] 1xFixed Panel.                                | -        |                         |
| [6] 5xScrew Cover Caps.                           | -        | 99999                   |
| [7] 2xHinges L&R.                                 | -        |                         |
| [8] 1xAluminum Seal.                              | -        |                         |
| [9] 1xWater Deflector.                            | -        | <u> </u>                |
| [10] 1xDoor Panel                                 | -        |                         |
| [11] 1xHandle Set.                                | -        |                         |
| [12] 2xMagnetic Seals.                            | -        |                         |
| [13] 1xMagnetic Seal.                             | -        |                         |
| [14] 1xWall Profile.                              | -        |                         |
| [15] 1xScrew ST4x25.                              | -        | <b>~</b>                |
| [16] 1xCover Cap L/R.                             | <b>-</b> | <b>%</b> / <b>&amp;</b> |
| [17] 2xScrews ST4x35.                             | -        |                         |
| [18] 1xBracket.<br>[19] 1xScrew M5X16.            | -        | •                       |
| [20] 2xDoor Side Gaskets.                         | -        | <b>D</b>                |
| Wrenchs.                                          | -        | ) ]                     |