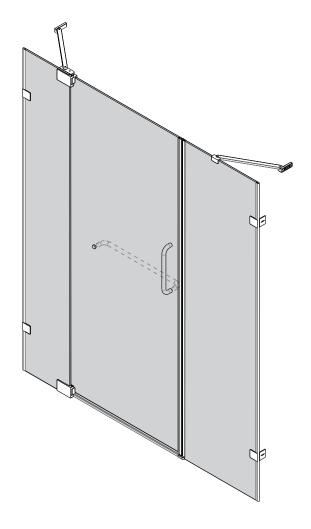

Glass cleaners can be used but with caution, if in doubt contact the manufacturer of the cleaner in question.

Please keep these instructions for aftercare and customer service details.

- [1] 11xWall Plugs
- [2] 4xScrews ST4x35
- [3] 2xWall Connectors
- [4] 2xScrew Cover Caps
- [5] 1xFixed Panel
- [6] 5xScrew Cover Caps
- [7] 2xHinges L&R
- [8] 1xAluminum Seal
- [9] 1xWater Deflector
- [10] 1xDoor Panel

- [11] 1xHandle Set
- [12] 2xMagnetic Seals
- [13] 1xFixed Panel
- [14] 1xBracket
- [15] 1xScrew ST4x25
- [16] 1xCover Cap L/R
- [17] 4xScrews ST4x35
- [18] 1xBracket
- [19] 1xScrew M5x16
- [20] 2xDoor Side Gaskets

# Box Contents:

| 1xInstallation<br>Instruction.                    | -        |                         |
|---------------------------------------------------|----------|-------------------------|
| [1] 1xWall Plugs.                                 | -        | 0000000000              |
| [2] 4xScrews ST4x35.                              | -        |                         |
| [3] 4xWall Connectors.<br>[4] 4xScrew Cover Caps. | -        | TTTT                    |
| [5] 1xFixed Panel.                                | -        |                         |
| [6] 5xScrew Cover Caps.                           | -        | 99999                   |
| [7] 2xHinges L&R.                                 | -        |                         |
| [8] 1xAluminum Seal.                              | -        |                         |
| [9] 1xWater Deflector.                            | -        | <u> </u>                |
| [10] 1xDoor Panel                                 | -        |                         |
| [11] 1xHandle Set.                                | -        |                         |
| [12] 2xMagnetic Seals.                            | -        |                         |
| [13] 1xMagnetic Seal.                             | -        |                         |
| [14] 1xWall Profile.                              | -        |                         |
| [15] 1xScrew ST4x25.                              | -        | <b>~</b>                |
| [16] 1xCover Cap L/R.                             | <b>-</b> | <b>%</b> / <b>&amp;</b> |
| [17] 2xScrews ST4x35.                             | -        |                         |
| [18] 1xBracket.<br>[19] 1xScrew M5X16.            | -        | •                       |
| [20] 2xDoor Side Gaskets.                         | -        | <b>D</b>                |
| Wrenchs.                                          | -        | ) ]                     |