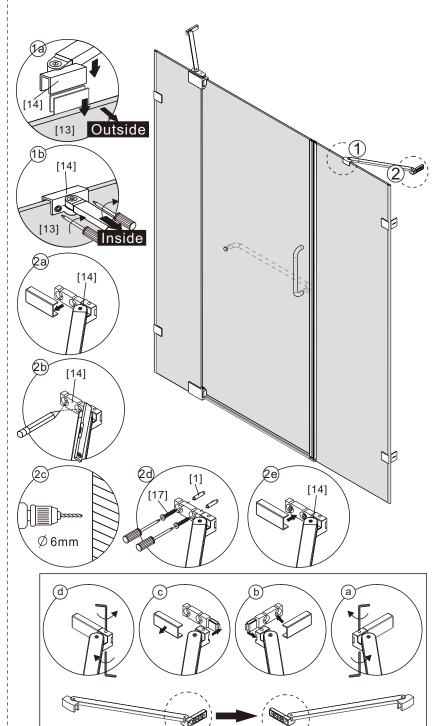

- [11] 1xHandle Set
- [12] 2xMagnetic Seals
- [13] 1xFixed Panel
- [14] 1xBracket
- [15] 1xScrew ST4x25
- [16] 1xCover Cap L/R
- [17] 4xScrews ST4x35
- [18] 1xBracket
- [19] 1xScrew M5x16
- [20] 2xDoor Side Gaskets

# Box Contents:

| 1xInstallation<br>Instruction.                    | -        |                         |
|---------------------------------------------------|----------|-------------------------|
| [1] 1xWall Plugs.                                 | -        | 0000000000              |
| [2] 4xScrews ST4x35.                              | -        |                         |
| [3] 4xWall Connectors.<br>[4] 4xScrew Cover Caps. | -        | TTTT                    |
| [5] 1xFixed Panel.                                | -        |                         |
| [6] 5xScrew Cover Caps.                           | -        | 99999                   |
| [7] 2xHinges L&R.                                 | -        |                         |
| [8] 1xAluminum Seal.                              | -        |                         |
| [9] 1xWater Deflector.                            | -        | <u> </u>                |
| [10] 1xDoor Panel                                 | -        |                         |
| [11] 1xHandle Set.                                | -        |                         |
| [12] 2xMagnetic Seals.                            | -        |                         |
| [13] 1xMagnetic Seal.                             | -        |                         |
| [14] 1xWall Profile.                              | -        |                         |
| [15] 1xScrew ST4x25.                              | -        | <b>~</b>                |
| [16] 1xCover Cap L/R.                             | <b>-</b> | <b>%</b> / <b>&amp;</b> |
| [17] 2xScrews ST4x35.                             | -        |                         |
| [18] 1xBracket.<br>[19] 1xScrew M5X16.            | -        | •                       |
| [20] 2xDoor Side Gaskets.                         | -        | <b>D</b>                |
| Wrenchs.                                          | -        | ) ]                     |