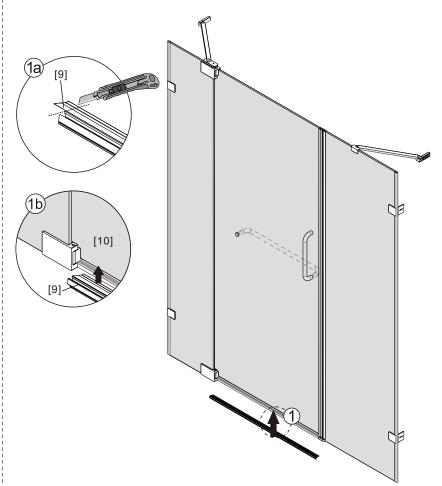

Glass cleaners can be used but with caution, if in doubt contact the manufacturer of the cleaner in question.

Please keep these instructions for aftercare and customer service details.

- [1] 11xWall Plugs
- [2] 4xScrews ST4x35
- [3] 2xWall Connectors
- [4] 2xScrew Cover Caps
- [5] 1xFixed Panel
- [6] 5xScrew Cover Caps
- [7] 2xHinges L&R
- [8] 1xAluminum Seal
- [9] 1xWater Deflector
- [10] 1xDoor Panel

- [11] 1xHandle Set
- [12] 2xMagnetic Seals
- [13] 1xFixed Panel
- [14] 1xBracket
- [15] 1xScrew ST4x25
- [16] 1xCover Cap L/R
- [17] 4xScrews ST4x35
- [18] 1xBracket
- [19] 1xScrew M5x16
- [20] 2xDoor Side Gaskets

# Box Contents:

| 1xInstallation<br>Instruction.                    | -        |                         |
|---------------------------------------------------|----------|-------------------------|
| [1] 1xWall Plugs.                                 | -        | 0000000000              |
| [2] 4xScrews ST4x35.                              | -        |                         |
| [3] 4xWall Connectors.<br>[4] 4xScrew Cover Caps. | -        | TTTT                    |
| [5] 1xFixed Panel.                                | -        |                         |
| [6] 5xScrew Cover Caps.                           | -        | 99999                   |
| [7] 2xHinges L&R.                                 | -        |                         |
| [8] 1xAluminum Seal.                              | -        |                         |
| [9] 1xWater Deflector.                            | -        | <u> </u>                |
| [10] 1xDoor Panel                                 | -        |                         |
| [11] 1xHandle Set.                                | -        |                         |
| [12] 2xMagnetic Seals.                            | -        |                         |
| [13] 1xMagnetic Seal.                             | -        |                         |
| [14] 1xWall Profile.                              | -        |                         |
| [15] 1xScrew ST4x25.                              | -        | <b>~</b>                |
| [16] 1xCover Cap L/R.                             | <b>-</b> | <b>%</b> / <b>&amp;</b> |
| [17] 2xScrews ST4x35.                             | -        |                         |
| [18] 1xBracket.<br>[19] 1xScrew M5X16.            | -        | •                       |
| [20] 2xDoor Side Gaskets.                         | -        | <b>D</b>                |
| Wrenchs.                                          | -        | ) ]                     |