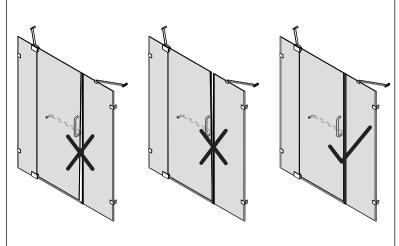

### Notes: Safety glass can not be re-worked.

Please read these instructions carefully before start of installation.

Special care should be taken when drilling walls to avoid hidden pipes or electrical cables. Note: This product is heavy and may require two people to install.