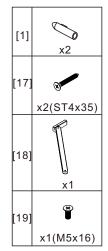

Glass cleaners can be used but with caution, if in doubt contact the manufacturer of the cleaner in question.

Please keep these instructions for aftercare and customer service details.

- [1] 11xWall Plugs
- [2] 4xScrews ST4x35
- [3] 2xWall Connectors
- [4] 2xScrew Cover Caps
- [5] 1xFixed Panel
- [6] 5xScrew Cover Caps
- [7] 2xHinges L&R
- [8] 1xAluminum Seal
- [9] 1xWater Deflector
- [10] 1xDoor Panel

- [11] 1xHandle Set
- [12] 2xMagnetic Seals
- [13] 1xFixed Panel
- [14] 1xBracket
- [15] 1xScrew ST4x25
- [16] 1xCover Cap L/R
- [17] 4xScrews ST4x35
- [18] 1xBracket
- [19] 1xScrew M5x16
- [20] 2xDoor Side Gaskets

# Box Contents:

| 1xInstallation<br>Instruction.                    | -        |                         |
|---------------------------------------------------|----------|-------------------------|
| [1] 1xWall Plugs.                                 | -        | 0000000000              |
| [2] 4xScrews ST4x35.                              | -        |                         |
| [3] 4xWall Connectors.<br>[4] 4xScrew Cover Caps. | -        | TTTT                    |
| [5] 1xFixed Panel.                                | -        |                         |
| [6] 5xScrew Cover Caps.                           | -        | 99999                   |
| [7] 2xHinges L&R.                                 | -        |                         |
| [8] 1xAluminum Seal.                              | -        |                         |
| [9] 1xWater Deflector.                            | -        | <u> </u>                |
| [10] 1xDoor Panel                                 | -        |                         |
| [11] 1xHandle Set.                                | -        |                         |
| [12] 2xMagnetic Seals.                            | -        |                         |
| [13] 1xMagnetic Seal.                             | -        |                         |
| [14] 1xWall Profile.                              | -        |                         |
| [15] 1xScrew ST4x25.                              | -        | <b>~</b>                |
| [16] 1xCover Cap L/R.                             | <b>-</b> | <b>%</b> / <b>&amp;</b> |
| [17] 2xScrews ST4x35.                             | -        |                         |
| [18] 1xBracket.<br>[19] 1xScrew M5X16.            | -        | •                       |
| [20] 2xDoor Side Gaskets.                         | -        | <b>D</b>                |
| Wrenchs.                                          | -        | ) ]                     |