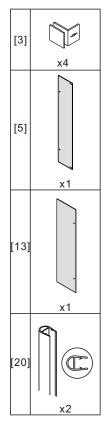

Glass cleaners can be used but with caution, if in doubt contact the manufacturer of the cleaner in question.

Please keep these instructions for aftercare and customer service details.

- [1] 11xWall Plugs
- [2] 4xScrews ST4x35
- [3] 2xWall Connectors
- [4] 2xScrew Cover Caps
- [5] 1xFixed Panel
- [6] 5xScrew Cover Caps
- [7] 2xHinges L&R
- [8] 1xAluminum Seal
- [9] 1xWater Deflector
- [10] 1xDoor Panel

- [11] 1xHandle Set
- [12] 2xMagnetic Seals
- [13] 1xFixed Panel
- [14] 1xBracket
- [15] 1xScrew ST4x25
- [16] 1xCover Cap L/R
- [17] 4xScrews ST4x35
- [18] 1xBracket
- [19] 1xScrew M5x16
- [20] 2xDoor Side Gaskets

# Box Contents:

| 1xInstallation<br>Instruction.                    | -        |                         |
|---------------------------------------------------|----------|-------------------------|
| [1] 1xWall Plugs.                                 | -        | 0000000000              |
| [2] 4xScrews ST4x35.                              | -        |                         |
| [3] 4xWall Connectors.<br>[4] 4xScrew Cover Caps. | -        | TTTT                    |
| [5] 1xFixed Panel.                                | -        |                         |
| [6] 5xScrew Cover Caps.                           | -        | 99999                   |
| [7] 2xHinges L&R.                                 | -        |                         |
| [8] 1xAluminum Seal.                              | -        |                         |
| [9] 1xWater Deflector.                            | -        | <u> </u>                |
| [10] 1xDoor Panel                                 | -        |                         |
| [11] 1xHandle Set.                                | -        |                         |
| [12] 2xMagnetic Seals.                            | -        |                         |
| [13] 1xMagnetic Seal.                             | -        |                         |
| [14] 1xWall Profile.                              | -        |                         |
| [15] 1xScrew ST4x25.                              | -        | <b>~</b>                |
| [16] 1xCover Cap L/R.                             | <b>-</b> | <b>%</b> / <b>&amp;</b> |
| [17] 2xScrews ST4x35.                             | -        |                         |
| [18] 1xBracket.<br>[19] 1xScrew M5X16.            | -        | •                       |
| [20] 2xDoor Side Gaskets.                         | -        | <b>D</b>                |
| Wrenchs.                                          | -        | ) ]                     |