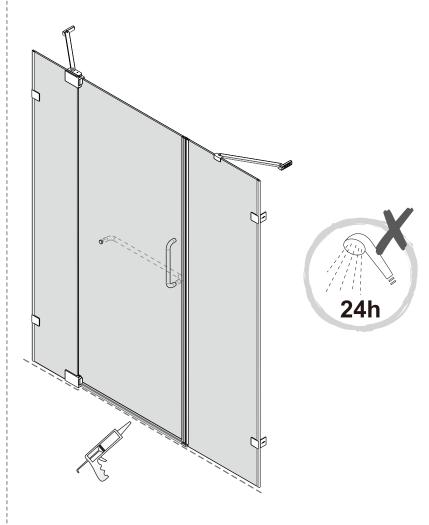

08

VINNOVA

12

VINNOVA

EASHBON BATHROOM LIFE

 Do not use the shower enclosure for at least 24 hours in order to allow the silicone sealant to cure fully.