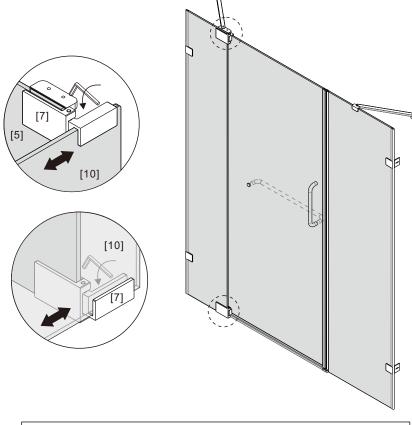

Glass cleaners can be used but with caution, if in doubt contact the manufacturer of the cleaner in question.

Please keep these instructions for aftercare and customer service details.

- [1] 11xWall Plugs
- [2] 4xScrews ST4x35
- [3] 2xWall Connectors
- [4] 2xScrew Cover Caps
- [5] 1xFixed Panel
- [6] 5xScrew Cover Caps
- [7] 2xHinges L&R
- [8] 1xAluminum Seal
- [9] 1xWater Deflector
- [10] 1xDoor Panel

- [11] 1xHandle Set
- [12] 2xMagnetic Seals
- [13] 1xFixed Panel
- [14] 1xBracket
- [15] 1xScrew ST4x25
- [16] 1xCover Cap L/R
- [17] 4xScrews ST4x35
- [18] 1xBracket
- [19] 1xScrew M5x16
- [20] 2xDoor Side Gaskets

# Box Contents:

| 1xInstallation<br>Instruction.                    | -        |                         |
|---------------------------------------------------|----------|-------------------------|
| [1] 1xWall Plugs.                                 | -        | 0000000000              |
| [2] 4xScrews ST4x35.                              | -        |                         |
| [3] 4xWall Connectors.<br>[4] 4xScrew Cover Caps. | -        | TTTT                    |
| [5] 1xFixed Panel.                                | -        |                         |
| [6] 5xScrew Cover Caps.                           | -        | 99999                   |
| [7] 2xHinges L&R.                                 | -        |                         |
| [8] 1xAluminum Seal.                              | -        |                         |
| [9] 1xWater Deflector.                            | -        | <u> </u>                |
| [10] 1xDoor Panel                                 | -        |                         |
| [11] 1xHandle Set.                                | -        |                         |
| [12] 2xMagnetic Seals.                            | -        |                         |
| [13] 1xMagnetic Seal.                             | -        |                         |
| [14] 1xWall Profile.                              | -        |                         |
| [15] 1xScrew ST4x25.                              | -        | <b>~</b>                |
| [16] 1xCover Cap L/R.                             | <b>-</b> | <b>%</b> / <b>&amp;</b> |
| [17] 2xScrews ST4x35.                             | -        |                         |
| [18] 1xBracket.<br>[19] 1xScrew M5X16.            | -        | •                       |
| [20] 2xDoor Side Gaskets.                         | -        | <b>D</b>                |
| Wrenchs.                                          | -        | ) ]                     |