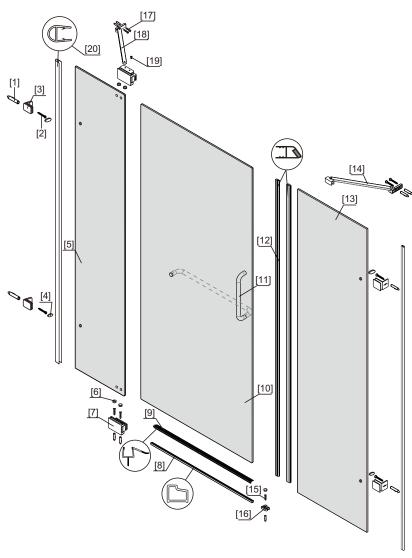

Glass cleaners can be used but with caution, if in doubt contact the manufacturer of the cleaner in question.

Please keep these instructions for aftercare and customer service details.

- [1] 11xWall Plugs
- [2] 4xScrews ST4x35
- [3] 2xWall Connectors
- [4] 2xScrew Cover Caps
- [5] 1xFixed Panel
- [6] 5xScrew Cover Caps
- [7] 2xHinges L&R
- [8] 1xAluminum Seal
- [9] 1xWater Deflector
- [10] 1xDoor Panel

- [11] 1xHandle Set
- [12] 2xMagnetic Seals
- [13] 1xFixed Panel
- [14] 1xBracket
- [15] 1xScrew ST4x25
- [16] 1xCover Cap L/R
- [17] 4xScrews ST4x35
- [18] 1xBracket
- [19] 1xScrew M5x16
- [20] 2xDoor Side Gaskets

# Box Contents:

| 1xInstallation<br>Instruction.                    | -        |                         |
|---------------------------------------------------|----------|-------------------------|
| [1] 1xWall Plugs.                                 | -        | 0000000000              |
| [2] 4xScrews ST4x35.                              | -        |                         |
| [3] 4xWall Connectors.<br>[4] 4xScrew Cover Caps. | -        | TTTT                    |
| [5] 1xFixed Panel.                                | -        |                         |
| [6] 5xScrew Cover Caps.                           | -        | 99999                   |
| [7] 2xHinges L&R.                                 | -        |                         |
| [8] 1xAluminum Seal.                              | -        |                         |
| [9] 1xWater Deflector.                            | -        | <u> </u>                |
| [10] 1xDoor Panel                                 | -        |                         |
| [11] 1xHandle Set.                                | -        |                         |
| [12] 2xMagnetic Seals.                            | -        |                         |
| [13] 1xMagnetic Seal.                             | -        |                         |
| [14] 1xWall Profile.                              | -        |                         |
| [15] 1xScrew ST4x25.                              | -        | <b>~</b>                |
| [16] 1xCover Cap L/R.                             | <b>-</b> | <b>%</b> / <b>&amp;</b> |
| [17] 2xScrews ST4x35.                             | -        |                         |
| [18] 1xBracket.<br>[19] 1xScrew M5X16.            | -        | •                       |
| [20] 2xDoor Side Gaskets.                         | -        | <b>D</b>                |
| Wrenchs.                                          | -        | ) ]                     |