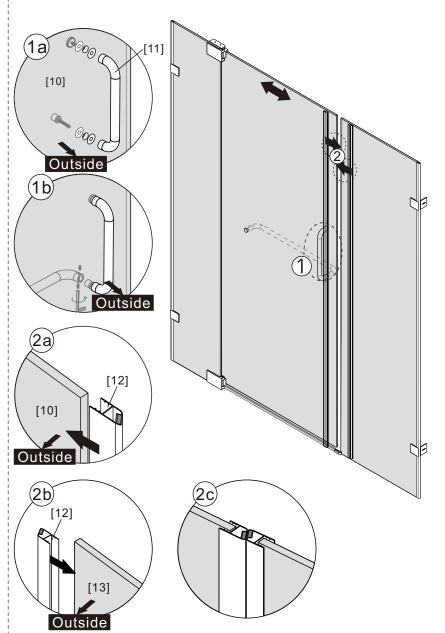

- [11] 1xHandle Set
- [12] 2xMagnetic Seals
- [13] 1xFixed Panel
- [14] 1xBracket
- [15] 1xScrew ST4x25
- [16] 1xCover Cap L/R
- [17] 4xScrews ST4x35
- [18] 1xBracket
- [19] 1xScrew M5x16
- [20] 2xDoor Side Gaskets

# Box Contents:

| 1xInstallation<br>Instruction.                    | -        |                         |
|---------------------------------------------------|----------|-------------------------|
| [1] 1xWall Plugs.                                 | -        | 0000000000              |
| [2] 4xScrews ST4x35.                              | -        |                         |
| [3] 4xWall Connectors.<br>[4] 4xScrew Cover Caps. | -        | TTTT                    |
| [5] 1xFixed Panel.                                | -        |                         |
| [6] 5xScrew Cover Caps.                           | -        | 99999                   |
| [7] 2xHinges L&R.                                 | -        |                         |
| [8] 1xAluminum Seal.                              | -        |                         |
| [9] 1xWater Deflector.                            | -        | <u> </u>                |
| [10] 1xDoor Panel                                 | -        |                         |
| [11] 1xHandle Set.                                | -        |                         |
| [12] 2xMagnetic Seals.                            | -        |                         |
| [13] 1xMagnetic Seal.                             | -        |                         |
| [14] 1xWall Profile.                              | -        |                         |
| [15] 1xScrew ST4x25.                              | -        | <b>~</b>                |
| [16] 1xCover Cap L/R.                             | <b>-</b> | <b>%</b> / <b>&amp;</b> |
| [17] 2xScrews ST4x35.                             | -        |                         |
| [18] 1xBracket.<br>[19] 1xScrew M5X16.            | -        | •                       |
| [20] 2xDoor Side Gaskets.                         | -        | <b>D</b>                |
| Wrenchs.                                          | -        | ) ]                     |