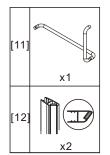

- [11] 1xHandle Set
- [12] 2xMagnetic Seals
- [13] 1xFixed Panel
- [14] 1xBracket
- [15] 1xScrew ST4x25
- [16] 1xCover Cap L/R
- [17] 4xScrews ST4x35
- [18] 1xBracket
- [19] 1xScrew M5x16
- [20] 2xDoor Side Gaskets

# Box Contents:

| 1xInstallation<br>Instruction.                    | -        |                         |
|---------------------------------------------------|----------|-------------------------|
| [1] 1xWall Plugs.                                 | -        | 0000000000              |
| [2] 4xScrews ST4x35.                              | -        |                         |
| [3] 4xWall Connectors.<br>[4] 4xScrew Cover Caps. | -        | TTTT                    |
| [5] 1xFixed Panel.                                | -        |                         |
| [6] 5xScrew Cover Caps.                           | -        | 99999                   |
| [7] 2xHinges L&R.                                 | -        |                         |
| [8] 1xAluminum Seal.                              | -        |                         |
| [9] 1xWater Deflector.                            | -        | <u> </u>                |
| [10] 1xDoor Panel                                 | -        |                         |
| [11] 1xHandle Set.                                | -        |                         |
| [12] 2xMagnetic Seals.                            | -        |                         |
| [13] 1xMagnetic Seal.                             | -        |                         |
| [14] 1xWall Profile.                              | -        |                         |
| [15] 1xScrew ST4x25.                              | -        | <b>~</b>                |
| [16] 1xCover Cap L/R.                             | <b>-</b> | <b>%</b> / <b>&amp;</b> |
| [17] 2xScrews ST4x35.                             | -        |                         |
| [18] 1xBracket.<br>[19] 1xScrew M5X16.            | -        | •                       |
| [20] 2xDoor Side Gaskets.                         | -        | <b>D</b>                |
| Wrenchs.                                          | -        | ) ]                     |