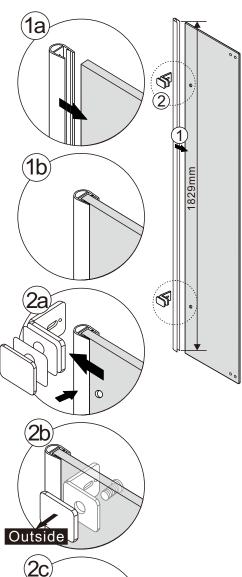

Glass cleaners can be used but with caution, if in doubt contact the manufacturer of the cleaner in question.

Please keep these instructions for aftercare and customer service details.

- [1] 11xWall Plugs
- [2] 4xScrews ST4x35
- [3] 2xWall Connectors
- [4] 2xScrew Cover Caps
- [5] 1xFixed Panel
- [6] 5xScrew Cover Caps
- [7] 2xHinges L&R
- [8] 1xAluminum Seal
- [9] 1xWater Deflector
- [10] 1xDoor Panel

- [11] 1xHandle Set
- [12] 2xMagnetic Seals
- [13] 1xFixed Panel
- [14] 1xBracket
- [15] 1xScrew ST4x25
- [16] 1xCover Cap L/R
- [17] 4xScrews ST4x35
- [18] 1xBracket
- [19] 1xScrew M5x16
- [20] 2xDoor Side Gaskets

# Box Contents:

| 1xInstallation<br>Instruction.                    | -        |                         |
|---------------------------------------------------|----------|-------------------------|
| [1] 1xWall Plugs.                                 | -        | 0000000000              |
| [2] 4xScrews ST4x35.                              | -        |                         |
| [3] 4xWall Connectors.<br>[4] 4xScrew Cover Caps. | -        | TTTT                    |
| [5] 1xFixed Panel.                                | -        |                         |
| [6] 5xScrew Cover Caps.                           | -        | 99999                   |
| [7] 2xHinges L&R.                                 | -        |                         |
| [8] 1xAluminum Seal.                              | -        |                         |
| [9] 1xWater Deflector.                            | -        | <u> </u>                |
| [10] 1xDoor Panel                                 | -        |                         |
| [11] 1xHandle Set.                                | -        |                         |
| [12] 2xMagnetic Seals.                            | -        |                         |
| [13] 1xMagnetic Seal.                             | -        |                         |
| [14] 1xWall Profile.                              | -        |                         |
| [15] 1xScrew ST4x25.                              | -        | <b>~</b>                |
| [16] 1xCover Cap L/R.                             | <b>-</b> | <b>%</b> / <b>&amp;</b> |
| [17] 2xScrews ST4x35.                             | -        |                         |
| [18] 1xBracket.<br>[19] 1xScrew M5X16.            | -        | •                       |
| [20] 2xDoor Side Gaskets.                         | -        | <b>D</b>                |
| Wrenchs.                                          | -        | ) ]                     |