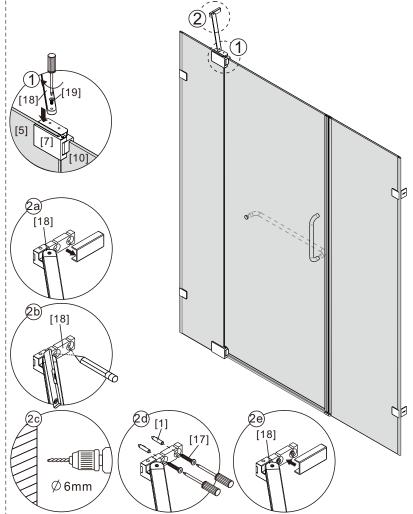

- [11] 1xHandle Set
- [12] 2xMagnetic Seals
- [13] 1xFixed Panel
- [14] 1xBracket
- [15] 1xScrew ST4x25
- [16] 1xCover Cap L/R
- [17] 4xScrews ST4x35
- [18] 1xBracket
- [19] 1xScrew M5x16
- [20] 2xDoor Side Gaskets

# Box Contents:

| 1xInstallation<br>Instruction.                    | -        |                         |
|---------------------------------------------------|----------|-------------------------|
| [1] 1xWall Plugs.                                 | -        | 0000000000              |
| [2] 4xScrews ST4x35.                              | -        |                         |
| [3] 4xWall Connectors.<br>[4] 4xScrew Cover Caps. | -        | TTTT                    |
| [5] 1xFixed Panel.                                | -        |                         |
| [6] 5xScrew Cover Caps.                           | -        | 99999                   |
| [7] 2xHinges L&R.                                 | -        |                         |
| [8] 1xAluminum Seal.                              | -        |                         |
| [9] 1xWater Deflector.                            | -        | <u> </u>                |
| [10] 1xDoor Panel                                 | -        |                         |
| [11] 1xHandle Set.                                | -        |                         |
| [12] 2xMagnetic Seals.                            | -        |                         |
| [13] 1xMagnetic Seal.                             | -        |                         |
| [14] 1xWall Profile.                              | -        |                         |
| [15] 1xScrew ST4x25.                              | -        | <b>~</b>                |
| [16] 1xCover Cap L/R.                             | <b>-</b> | <b>%</b> / <b>&amp;</b> |
| [17] 2xScrews ST4x35.                             | -        |                         |
| [18] 1xBracket.<br>[19] 1xScrew M5X16.            | -        | •                       |
| [20] 2xDoor Side Gaskets.                         | -        | <b>D</b>                |
| Wrenchs.                                          | -        | ) ]                     |