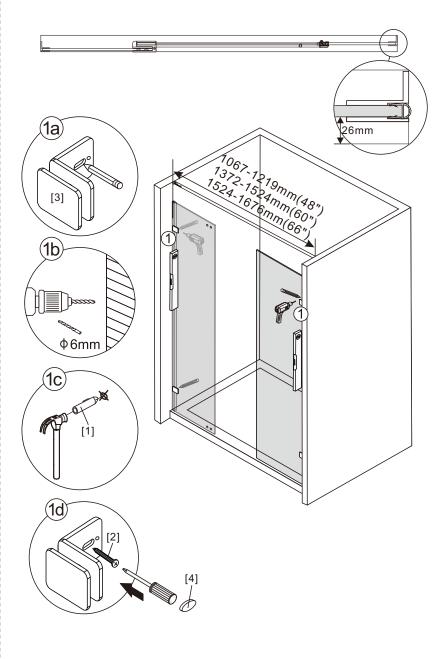

Glass cleaners can be used but with caution, if in doubt contact the manufacturer of the cleaner in question.

Please keep these instructions for aftercare and customer service details.

- [1] 11xWall Plugs
- [2] 4xScrews ST4x35
- [3] 2xWall Connectors
- [4] 2xScrew Cover Caps
- [5] 1xFixed Panel
- [6] 5xScrew Cover Caps
- [7] 2xHinges L&R
- [8] 1xAluminum Seal
- [9] 1xWater Deflector
- [10] 1xDoor Panel

- [11] 1xHandle Set
- [12] 2xMagnetic Seals
- [13] 1xFixed Panel
- [14] 1xBracket
- [15] 1xScrew ST4x25
- [16] 1xCover Cap L/R
- [17] 4xScrews ST4x35
- [18] 1xBracket
- [19] 1xScrew M5x16
- [20] 2xDoor Side Gaskets

# Box Contents:

| 1xInstallation<br>Instruction.                    | -        |                         |
|---------------------------------------------------|----------|-------------------------|
| [1] 1xWall Plugs.                                 | -        | 0000000000              |
| [2] 4xScrews ST4x35.                              | -        |                         |
| [3] 4xWall Connectors.<br>[4] 4xScrew Cover Caps. | -        | TTTT                    |
| [5] 1xFixed Panel.                                | -        |                         |
| [6] 5xScrew Cover Caps.                           | -        | 99999                   |
| [7] 2xHinges L&R.                                 | -        |                         |
| [8] 1xAluminum Seal.                              | -        |                         |
| [9] 1xWater Deflector.                            | -        | <u> </u>                |
| [10] 1xDoor Panel                                 | -        |                         |
| [11] 1xHandle Set.                                | -        |                         |
| [12] 2xMagnetic Seals.                            | -        |                         |
| [13] 1xMagnetic Seal.                             | -        |                         |
| [14] 1xWall Profile.                              | -        |                         |
| [15] 1xScrew ST4x25.                              | -        | <b>~</b>                |
| [16] 1xCover Cap L/R.                             | <b>-</b> | <b>%</b> / <b>&amp;</b> |
| [17] 2xScrews ST4x35.                             | -        |                         |
| [18] 1xBracket.<br>[19] 1xScrew M5X16.            | -        | •                       |
| [20] 2xDoor Side Gaskets.                         | -        | <b>D</b>                |
| Wrenchs.                                          | -        | ) ]                     |