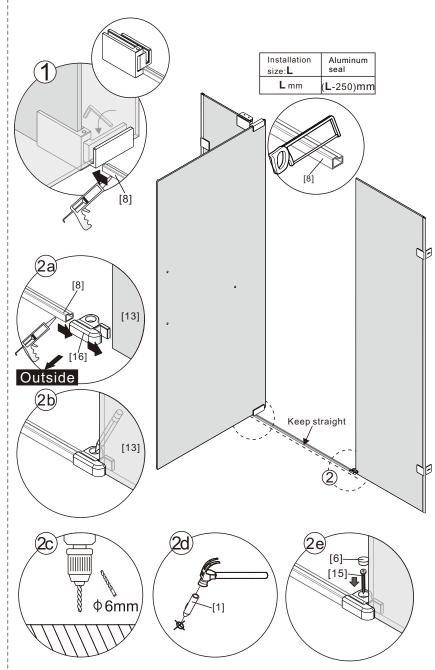

- [11] 1xHandle Set
- [12] 2xMagnetic Seals
- [13] 1xFixed Panel
- [14] 1xBracket
- [15] 1xScrew ST4x25
- [16] 1xCover Cap L/R
- [17] 4xScrews ST4x35
- [18] 1xBracket
- [19] 1xScrew M5x16
- [20] 2xDoor Side Gaskets

# Box Contents:

| 1xInstallation<br>Instruction.                    | -        |                         |
|---------------------------------------------------|----------|-------------------------|
| [1] 1xWall Plugs.                                 | -        | 0000000000              |
| [2] 4xScrews ST4x35.                              | -        |                         |
| [3] 4xWall Connectors.<br>[4] 4xScrew Cover Caps. | -        | TTTT                    |
| [5] 1xFixed Panel.                                | -        |                         |
| [6] 5xScrew Cover Caps.                           | -        | 99999                   |
| [7] 2xHinges L&R.                                 | -        |                         |
| [8] 1xAluminum Seal.                              | -        |                         |
| [9] 1xWater Deflector.                            | -        | <u> </u>                |
| [10] 1xDoor Panel                                 | -        |                         |
| [11] 1xHandle Set.                                | -        |                         |
| [12] 2xMagnetic Seals.                            | -        |                         |
| [13] 1xMagnetic Seal.                             | -        |                         |
| [14] 1xWall Profile.                              | -        |                         |
| [15] 1xScrew ST4x25.                              | -        | <b>~</b>                |
| [16] 1xCover Cap L/R.                             | <b>-</b> | <b>%</b> / <b>&amp;</b> |
| [17] 2xScrews ST4x35.                             | -        |                         |
| [18] 1xBracket.<br>[19] 1xScrew M5X16.            | -        | •                       |
| [20] 2xDoor Side Gaskets.                         | -        | <b>D</b>                |
| Wrenchs.                                          | -        | ) ]                     |