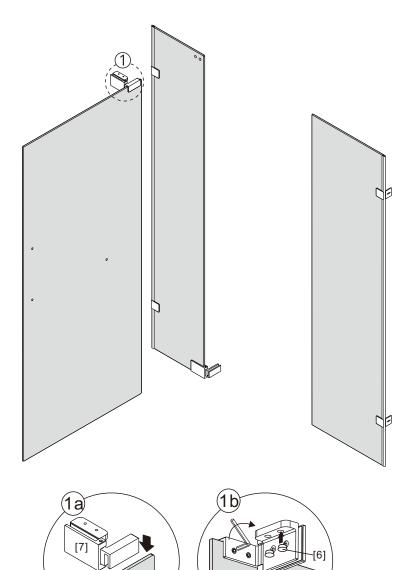

Glass cleaners can be used but with caution, if in doubt contact the manufacturer of the cleaner in question.

Please keep these instructions for aftercare and customer service details.

- [1] 11xWall Plugs
- [2] 4xScrews ST4x35
- [3] 2xWall Connectors
- [4] 2xScrew Cover Caps
- [5] 1xFixed Panel
- [6] 5xScrew Cover Caps
- [7] 2xHinges L&R
- [8] 1xAluminum Seal
- [9] 1xWater Deflector
- [10] 1xDoor Panel

- [11] 1xHandle Set
- [12] 2xMagnetic Seals
- [13] 1xFixed Panel
- [14] 1xBracket
- [15] 1xScrew ST4x25
- [16] 1xCover Cap L/R
- [17] 4xScrews ST4x35
- [18] 1xBracket
- [19] 1xScrew M5x16
- [20] 2xDoor Side Gaskets

# Box Contents:

| 1xInstallation<br>Instruction.                    | -        |                         |
|---------------------------------------------------|----------|-------------------------|
| [1] 1xWall Plugs.                                 | -        | 0000000000              |
| [2] 4xScrews ST4x35.                              | -        |                         |
| [3] 4xWall Connectors.<br>[4] 4xScrew Cover Caps. | -        | TTTT                    |
| [5] 1xFixed Panel.                                | -        |                         |
| [6] 5xScrew Cover Caps.                           | -        | 99999                   |
| [7] 2xHinges L&R.                                 | -        |                         |
| [8] 1xAluminum Seal.                              | -        |                         |
| [9] 1xWater Deflector.                            | -        | <u> </u>                |
| [10] 1xDoor Panel                                 | -        |                         |
| [11] 1xHandle Set.                                | -        |                         |
| [12] 2xMagnetic Seals.                            | -        |                         |
| [13] 1xMagnetic Seal.                             | -        |                         |
| [14] 1xWall Profile.                              | -        |                         |
| [15] 1xScrew ST4x25.                              | -        | <b>~</b>                |
| [16] 1xCover Cap L/R.                             | <b>-</b> | <b>%</b> / <b>&amp;</b> |
| [17] 2xScrews ST4x35.                             | -        |                         |
| [18] 1xBracket.<br>[19] 1xScrew M5X16.            | -        | •                       |
| [20] 2xDoor Side Gaskets.                         | -        | <b>D</b>                |
| Wrenchs.                                          | -        | ) ]                     |