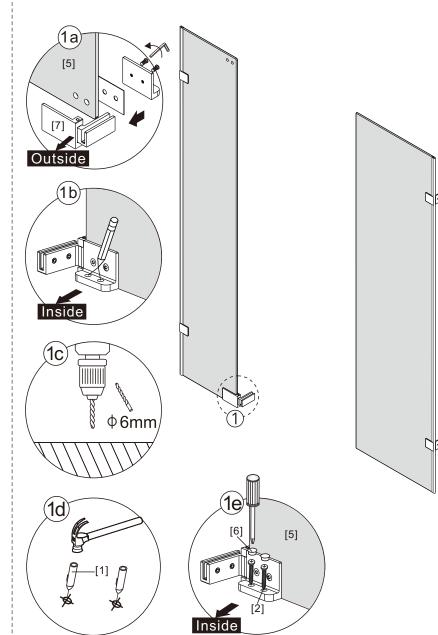

Glass cleaners can be used but with caution, if in doubt contact the manufacturer of the cleaner in question.

Please keep these instructions for aftercare and customer service details.

- [1] 11xWall Plugs
- [2] 4xScrews ST4x35
- [3] 2xWall Connectors
- [4] 2xScrew Cover Caps
- [5] 1xFixed Panel
- [6] 5xScrew Cover Caps
- [7] 2xHinges L&R
- [8] 1xAluminum Seal
- [9] 1xWater Deflector
- [10] 1xDoor Panel

- [11] 1xHandle Set
- [12] 2xMagnetic Seals
- [13] 1xFixed Panel
- [14] 1xBracket
- [15] 1xScrew ST4x25
- [16] 1xCover Cap L/R
- [17] 4xScrews ST4x35
- [18] 1xBracket
- [19] 1xScrew M5x16
- [20] 2xDoor Side Gaskets

# Box Contents:

| 1xInstallation<br>Instruction.                    | -        |                         |
|---------------------------------------------------|----------|-------------------------|
| [1] 1xWall Plugs.                                 | -        | 0000000000              |
| [2] 4xScrews ST4x35.                              | -        |                         |
| [3] 4xWall Connectors.<br>[4] 4xScrew Cover Caps. | -        | TTTT                    |
| [5] 1xFixed Panel.                                | -        |                         |
| [6] 5xScrew Cover Caps.                           | -        | 99999                   |
| [7] 2xHinges L&R.                                 | -        |                         |
| [8] 1xAluminum Seal.                              | -        |                         |
| [9] 1xWater Deflector.                            | -        | <u> </u>                |
| [10] 1xDoor Panel                                 | -        |                         |
| [11] 1xHandle Set.                                | -        |                         |
| [12] 2xMagnetic Seals.                            | -        |                         |
| [13] 1xMagnetic Seal.                             | -        |                         |
| [14] 1xWall Profile.                              | -        |                         |
| [15] 1xScrew ST4x25.                              | -        | <b>~</b>                |
| [16] 1xCover Cap L/R.                             | <b>-</b> | <b>%</b> / <b>&amp;</b> |
| [17] 2xScrews ST4x35.                             | -        |                         |
| [18] 1xBracket.<br>[19] 1xScrew M5X16.            | -        | •                       |
| [20] 2xDoor Side Gaskets.                         | -        | <b>D</b>                |
| Wrenchs.                                          | -        | ) ]                     |