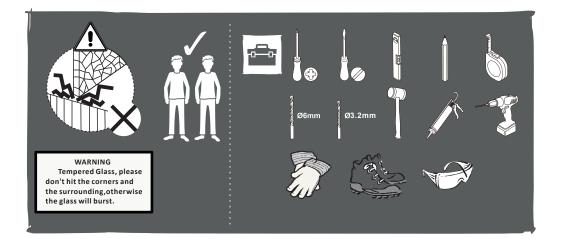

### Notes: Safety glass can not be re-worked.

Please read these instructions carefully before start of installation.

Special care should be taken when drilling walls to avoid hidden pipes or electrical cables. Note: This product is heavy and may require two people to install.

#### **Aftercare instructions**

After use, your shower should be cleaned with soap and water. This is particularly important in hard water districts where insoluble lime salts may be deposited and allowed to build up. Cleaners of a gritty or abrasive nature should not be used. Care should be taken to avoid contact with strong chemicals such as organic solvents and strippers.

Glass cleaners can be used but with caution, if in doubt contact the manufacturer of the cleaner in question.

Please keep these instructions for aftercare and customer service details.

- [1] 11xWall Plugs
- [2] 4xScrews ST4x35
- [3] 2xWall Connectors
- [4] 2xScrew Cover Caps
- [5] 1xFixed Panel
- [6] 5xScrew Cover Caps
- [7] 2xHinges L&R
- [8] 1xAluminum Seal
- [9] 1xWater Deflector
- [10] 1xDoor Panel