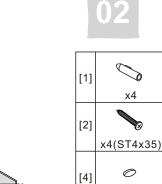

Glass cleaners can be used but with caution, if in doubt contact the manufacturer of the cleaner in question.

Please keep these instructions for aftercare and customer service details.

- [1] 11xWall Plugs
- [2] 4xScrews ST4x35
- [3] 2xWall Connectors
- [4] 2xScrew Cover Caps
- [5] 1xFixed Panel
- [6] 5xScrew Cover Caps
- [7] 2xHinges L&R
- [8] 1xAluminum Seal
- [9] 1xWater Deflector
- [10] 1xDoor Panel

- [11] 1xHandle Set
- [12] 2xMagnetic Seals
- [13] 1xFixed Panel
- [14] 1xBracket
- [15] 1xScrew ST4x25
- [16] 1xCover Cap L/R
- [17] 4xScrews ST4x35
- [18] 1xBracket
- [19] 1xScrew M5x16
- [20] 2xDoor Side Gaskets

# Box Contents:

| 1xInstallation<br>Instruction.                    | -        |                         |
|---------------------------------------------------|----------|-------------------------|
| [1] 1xWall Plugs.                                 | -        | 0000000000              |
| [2] 4xScrews ST4x35.                              | -        |                         |
| [3] 4xWall Connectors.<br>[4] 4xScrew Cover Caps. | -        | TTTT                    |
| [5] 1xFixed Panel.                                | -        |                         |
| [6] 5xScrew Cover Caps.                           | -        | 99999                   |
| [7] 2xHinges L&R.                                 | -        |                         |
| [8] 1xAluminum Seal.                              | -        |                         |
| [9] 1xWater Deflector.                            | -        | <u> </u>                |
| [10] 1xDoor Panel                                 | -        |                         |
| [11] 1xHandle Set.                                | -        |                         |
| [12] 2xMagnetic Seals.                            | -        |                         |
| [13] 1xMagnetic Seal.                             | -        |                         |
| [14] 1xWall Profile.                              | -        |                         |
| [15] 1xScrew ST4x25.                              | -        | <b>~</b>                |
| [16] 1xCover Cap L/R.                             | <b>-</b> | <b>%</b> / <b>&amp;</b> |
| [17] 2xScrews ST4x35.                             | -        |                         |
| [18] 1xBracket.<br>[19] 1xScrew M5X16.            | -        | •                       |
| [20] 2xDoor Side Gaskets.                         | -        | <b>D</b>                |
| Wrenchs.                                          | -        | ) ]                     |