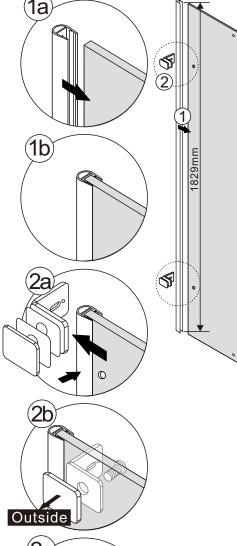

Glass cleaners can be used but with caution, if in doubt contact the manufacturer of the cleaner in question.

Please keep these instructions for aftercare and customer service details.

- [1] 11xWall Plugs
- [2] 4xScrews ST4x35
- [3] 2xWall Connectors
- [4] 2xScrew Cover Caps
- [5] 1xFixed Panel
- [6] 5xScrew Cover Caps
- [7] 2xHinges L&R
- [8] 1xAluminum Seal
- [9] 1xWater Deflector
- [10] 1xDoor Panel

- [11] 1xHandle Set
- [12] 2xMagnetic Seals
- [13] 1xFixed Panel
- [14] 1xBracket
- [15] 1xScrew ST4x25
- [16] 1xCover Cap L/R
- [17] 4xScrews ST4x35
- [18] 1xBracket
- [19] 1xScrew M5x16
- [20] 2xDoor Side Gaskets

# Box Contents:

| 1xInstallation<br>Instruction.                    | -        |                         |
|---------------------------------------------------|----------|-------------------------|
| [1] 1xWall Plugs.                                 | -        | 0000000000              |
| [2] 4xScrews ST4x35.                              | -        |                         |
| [3] 4xWall Connectors.<br>[4] 4xScrew Cover Caps. | -        | TTTT                    |
| [5] 1xFixed Panel.                                | -        |                         |
| [6] 5xScrew Cover Caps.                           | -        | 99999                   |
| [7] 2xHinges L&R.                                 | -        |                         |
| [8] 1xAluminum Seal.                              | -        |                         |
| [9] 1xWater Deflector.                            | -        | <u> </u>                |
| [10] 1xDoor Panel                                 | -        |                         |
| [11] 1xHandle Set.                                | -        |                         |
| [12] 2xMagnetic Seals.                            | -        |                         |
| [13] 1xMagnetic Seal.                             | -        |                         |
| [14] 1xWall Profile.                              | -        |                         |
| [15] 1xScrew ST4x25.                              | -        | <b>~</b>                |
| [16] 1xCover Cap L/R.                             | <b>-</b> | <b>%</b> / <b>&amp;</b> |
| [17] 2xScrews ST4x35.                             | -        |                         |
| [18] 1xBracket.<br>[19] 1xScrew M5X16.            | -        | •                       |
| [20] 2xDoor Side Gaskets.                         | -        | <b>D</b>                |
| Wrenchs.                                          | -        | ) ]                     |