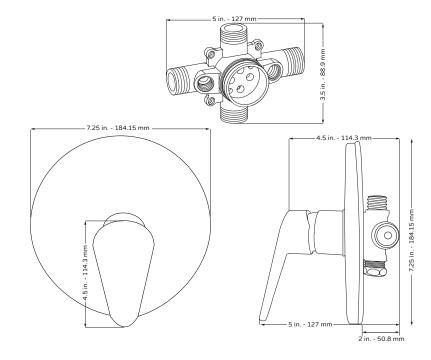

# **NOTES**

- Measure your actual product for rough-in details
- Install this product according to the installation instructions