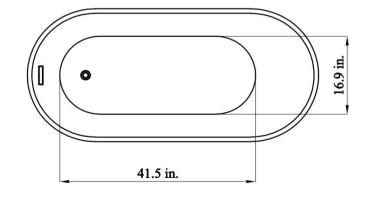

## INSTALLATIONS SPECIFICATION

| SKU                    | 267062-BAT-WH         |
|------------------------|-----------------------|
| Overall Dimensions     | 61.8''x29.5''x33.1''H |
| Inner Dimensions       | 41.5''x16.9''x18.3''H |
| Water Capacity         |                       |
| With overflow          | 251 gallons           |
| Water Depth            |                       |
| To top of tub          | 18.3 inch             |
| To overflow            | 15.4 inch             |
| Seating Capacity       | 1 person              |
| Tub Weight             | 77.2 lbs              |
| Overow Height          | 3 inch                |
| Faucet Congurations    | No Faucet Driling     |
| With pop-up drain      | With siphon           |
| Bathtub Certifications | CUPC                  |
|                        |                       |