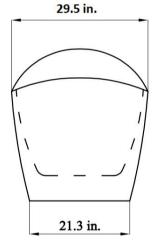

## INSTALLATIONS SPECIFICATION

| SKU                    | 267062-BAT-WH         |
|------------------------|-----------------------|
| Overall Dimensions     | 61.8''x29.5''x33.1''H |
| Inner Dimensions       | 41.5''x16.9''x18.3''H |
| Water Capacity         |                       |
| With overflow          | 251 gallons           |
| Water Depth            |                       |
| To top of tub          | 18.3 inch             |
| To overflow            | 15.4 inch             |
| Seating Capacity       | 1 person              |
| Tub Weight             | 77.2 lbs              |
| Overow Height          | 3 inch                |
| Faucet Congurations    | No Faucet Driling     |
| With pop-up drain      | With siphon           |
| Bathtub Certifications | CUPC                  |
|                        |                       |