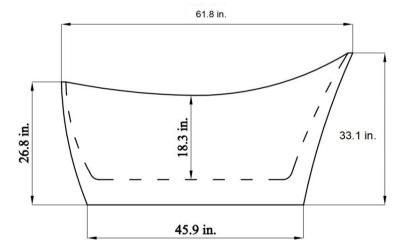

## INSTALLATIONS SPECIFICATION

| SKU                    | 267062-BAT-WH         |
|------------------------|-----------------------|
| Overall Dimensions     | 61.8''x29.5''x33.1''H |
| Inner Dimensions       | 41.5''x16.9''x18.3''H |
| Water Capacity         |                       |
| With overflow          | 251 gallons           |
| Water Depth            |                       |
| To top of tub          | 18.3 inch             |
| To overflow            | 15.4 inch             |
| Seating Capacity       | 1 person              |
| Tub Weight             | 77.2 lbs              |
| Overow Height          | 3 inch                |
| Faucet Congurations    | No Faucet Driling     |
| With pop-up drain      | With siphon           |
| Bathtub Certifications | CUPC                  |
|                        |                       |