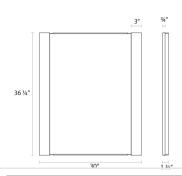

### **Dimensions**

| Height:            | 36.25"        |
|--------------------|---------------|
| Width:             | 30"           |
| Extends:           | 1.75"         |
| Minimum Extension: | 1.75"         |
| Maximum Extension: | 1.75"         |
| Size:              | Wide Vertical |