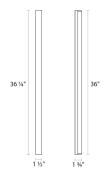

#### **Dimensions**

| Height:                       | 1.5"     |
|-------------------------------|----------|
| Width:                        | 36.25"   |
| Extends:                      | 1.75"    |
| Minimum Extension:            | 1.75"    |
| Maximum Extension:            | 1.75"    |
| Size:                         | Slim 36" |
| Canopy/Backplate/Base Depth:  | 1.5      |
| Canopy/Backplate/Base Height: | 36       |
|                               |          |