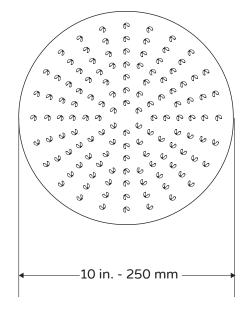

## PRODUCT FEATURES

- Replaces existing showerhead in seconds
- 10 inch rain showerhead
- 304 stainless steel construction
- Super thin profile with robotic laser-welded leading edge
- Swivel brass ball joint for easy angle adjustment
- 250mm size