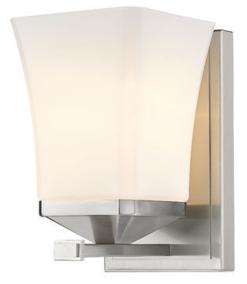

| Product Number                  | 1939-1S-BN        |
|---------------------------------|-------------------|
| Collection                      | Darcy             |
| Weight                          | 4.0 lbs           |
| Length/Extension                | 6.0"              |
| Width                           | 5.0"              |
| Height                          | 7.75"             |
| Frame Material                  | Steel             |
| Frame Finish                    | Brushed Nickel    |
| Shade Material                  | Glass             |
| Shade Finish                    | Etched Opal       |
| Bulbs                           | 1 x 100W - Medium |
| Chain Length                    | —                 |
| Cord Length                     | —                 |
| Fitter Measurement              |                   |
| Dimmable                        | Yes               |
| LED Source Lumen                | —                 |
| LED Delivered Lumen             | —                 |
| LED Color Temperature           | —                 |
| LED Color Rendering Index (CRI) | —                 |
| Vanity/Sconce Dual Mount        | Yes               |
| Certification                   | CUL/cETLu         |
| Application                     | Damp              |
| UPC                             | 685659174205      |