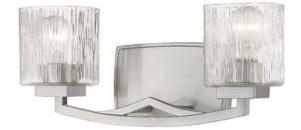

| Product Number<br>Collection<br>Weight<br>Length/Extension<br>Width<br>Height<br>Frame Material<br>Frame Finish<br>Shade Material<br>Shade Finish<br>Bulbs<br>Chain Length                                              | 1929-2V-BN<br>Zaid<br>4.0 lbs<br>5.5"<br>16.0"<br>7.25"<br>Steel<br>Brushed Nickel<br>Glass<br>Chisel<br>2 x 100W - Medium |
|-------------------------------------------------------------------------------------------------------------------------------------------------------------------------------------------------------------------------|----------------------------------------------------------------------------------------------------------------------------|
| Cord Length<br>Fitter Measurement<br>Dimmable<br>LED Source Lumen<br>LED Delivered Lumen<br>LED Color Temperature<br>LED Color Rendering Index (CRI)<br>Vanity/Sconce Dual Mount<br>Certification<br>Application<br>UPC |                                                                                                                            |