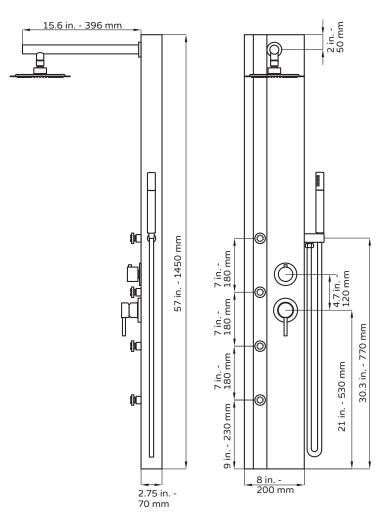

### **TECHNICAL INFORMATION**

- Finishes: Matte Black/Bamboo or Matte Black/Stainless Steel Brushed
- Fixtures: Matte black
- GPM: 2.5 or 1.8
- Connection: 1/2 NPT Brass Nipple

## PRODUCT FEATURES

- Surface mounted & pre-plumbed
- 8 inch rain showerhead
- Aluminum body with matte black finish
- 4 single function body jets
- Single function wand handshower
- Brass diverter and pressure balance valve

### **NOTES**

- Measure your actual product for rough-in details
- Install this product according to the installation instructions