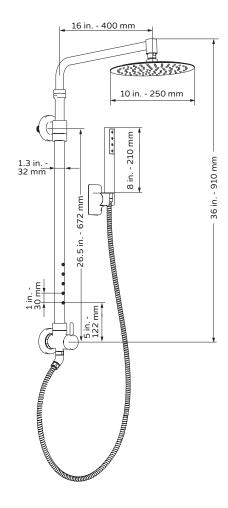

## PRODUCT FEATURES

- Surface mounted & pre-plumbed
- 10 inch rain showerhead
- 5 PULSE Power Nozzle Spray™
- Use any two functions at the same time
- · Conveniently located brass diverter
- $180^{\circ}$  pivoting shower arm
- · Wand handshower
- Optional ADA compliant assist bar (not included)

#### NOTES

- Measure your actual product for rough-in details
- Install this product according to the installation instructions
- Mixing valve not included