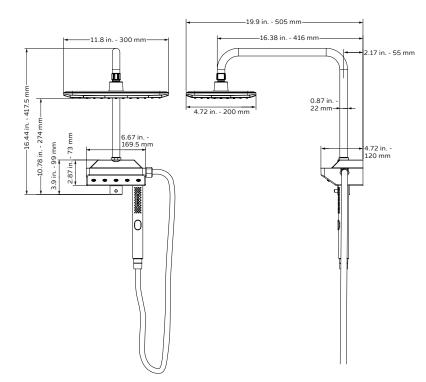

### TECHNICAL INFORMATION

- Finishes: Chrome
- Fixtures: Chrome
- GPM: 2.5
- Connection: 1/2 NPT Brass Nipple

#### PRODUCT FEATURES

- Surface mounted and pre-plumbed
- Oversized 11" rectangle showerhead
- Utilize any 2 functions simultaneously or seperately
- Showerhead with air infusion technology
- Exclusive PULSE AquaPower Spray
- 3-function wand handshower
- Magnetic handshower and holder
- 180° horizontal pivoting shower arm

### NOTES

- Measure your actual product for rough-in details
- Install this product according to the installation instructions
- Mixing valve not included

WARRANTY

• Lifetime Limited Warranty