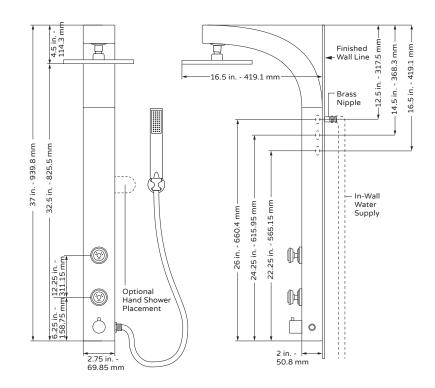

# Splash Shower System Model # 1020-S

**Specification Sheet** 

# **TECHNICAL INFORMATION**

- Finishes: Silver
- Fixtures: Chrome
- GPM: 2.5
- Connection: 1/2 NPT Brass Nipple

# PRODUCT FEATURES

- Surface mounted & pre-plumbed
- Durable ABS construction is lightweight, corrosion resistant, and provides superior strength
- 8 inch square rain showerhead
- 2 pulsating body jets with soothing spray and adjustable positioning
- Invigorating handshower
- Brass diverter easily switches functions

### NOTES

- Measure your actual product for rough-in details
- Install this product according to the installation instructions
- Mixing valve not included