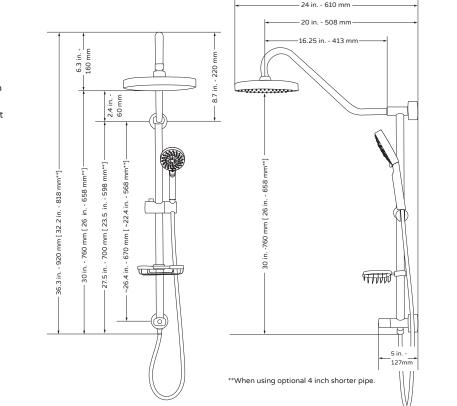

## Kauai III Shower System

Model # 1011-BG, 1011-BN, 1011-CH, 1011-MB, & 1011-ORB

Finish Wall Line

**Specification Sheet** 

## TECHNICAL INFORMATION

- Finishes: Brushed Gold, Brushed Nickel, Chrome, Matte Black, or Oil-Rubbed Bronze,
- Fixtures: Brushed Gold, Brushed Nickel, Chrome, Matte Black, or Oil-Rubbed Bronze
- GPM: 2.5 or 1.8
- Connection: 1/2 NPT Brass Nipple

## PRODUCT FEATURES

- Surface mounted & pre-plumbed
- 8 inch rain showerhead
- Brass slide bar, soap dish, diverter, and shower arm
- 5-function handshower
- Convenient diverter location makes it easy to select functions for all heights