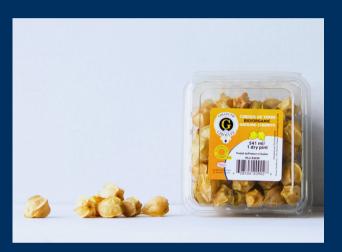

## Organic gound cherry

#628504209028 PLU 93039

Unit 541mL
Units by box 12 x 541mL
Palettisation 12 x 8 = 96
From july 28th to oct. 1st
Shelf-life 18 days