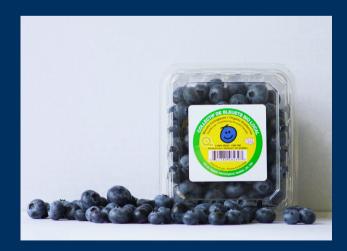

## Fresh organic blueberry

**#033383222363** 

Unit 170g
Units by box 12 x 170g
Palettisation 12 x 10 = 120
From july 15th to sept 1st.
Shelf-life 21 days