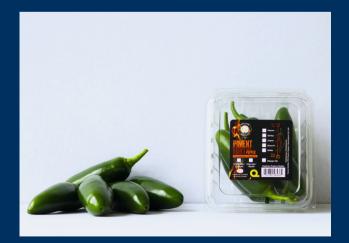

## Organic jalapeño chili pepper

**#767461971170** 

Unit 1 pinte
Units by box 12 x 1 pinte
Palettisation 12 x 8 =96
From sept. 1st to oct. 15th
Shelf-life 25 days