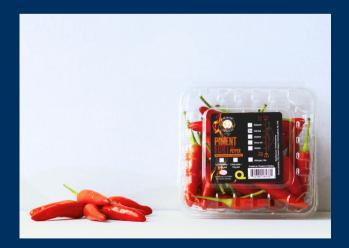

## Organic Cayenne chili pepper

#767461971187

Unit 200g
Units by box 12 x 200g
Palettisation 6 x 12 = 72
From sept. 1st to oct. 15th
Shelf-life 20 days