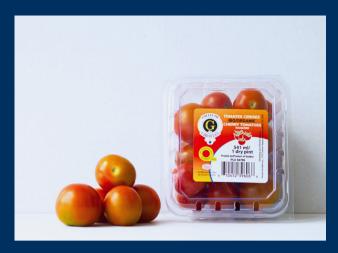

## Organic red cherry tomatoe

#### #610452396066

Unit 541mL (also available in 1L format) Units by box 12 x 541mL Palettisation 12 x 8 = 96 From july 25th to sept. 20th Shelf-life 18 days (Orange colour option)