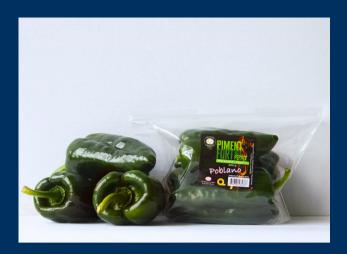

## Organic Poblano chili pepper

#642380484386

Unit 300g
Units by box 12 x 300g
Palettisation 6 x 12 = 72
From august 15th to oct. 15th
Shelf-life 25 days