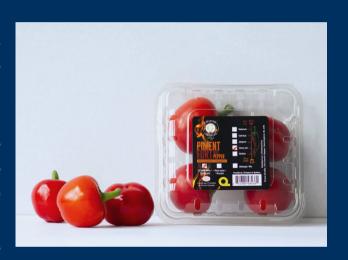

## Organic red cherry tomatoe

#### #610452396066

Unit 541mL (also available in 1L format) Units by box 12 x 541mL Palettisation 12 x 8 = 96 From july 25th to sept. 20th Shelf-life 18 days (Orange colour option)