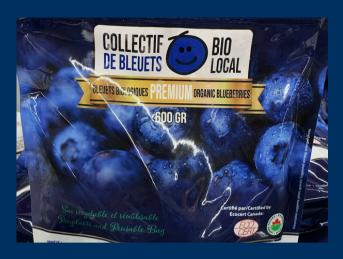

## Frozen organic blueberry

#610452396042

Unit 600g
Units by box 25 x 600g
Available all year round with reservation
Shelf-life 8 months