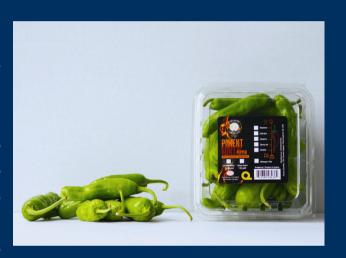

#### Organic Shishitô chili pepper

#767461971149

Unit 1 pinte
Units by box 12 x 1 pinte
Palettisation 12 x 18 = 96
From august 15th to oct. 15th
Shelf-life 25 days