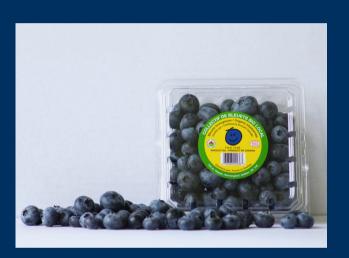

## Fresh organic blueberry

**#033383222363** 

Unit 170g
Units by box 12 x 170g
Palettisation 12 x 10 = 120
From july 15th to sept 1st.
Shelf-life 21 days

## Fresh organic blueberry

#642380484393

Unit 350g Units by box 12 x 350g Palettisation 12 x 8 = 96 From july 15th to sept. 1st Shelf-life 21 days