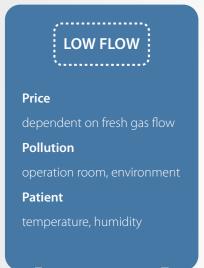

The availability of Optimizer results in large reduction in anesthetic consumption, it helps cost savings and reduced environmental pollution.

Why Low Flow?

Why Optimizer can do it Better?

How much Optimizer saves you?