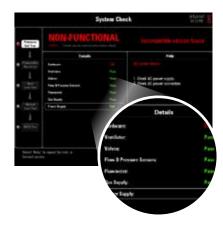

## Visual Self-test

Visualizing the System Self-test procedure with graphs and charts to simplify complicated operation steps.

- Automatic self-test
- Manual leak test with graphic instruction step by step
- Recommended solution for failed step by words and by picture

## Smart Alarm

The Smart Alarm providing the real-time graphic information enables urgently correction of the fatal error more quickly.

- Touchable alarm
- More alarm information: access to alarm log
- Alarm limit setting directly from the alarm message
- Picture indication for potential issues