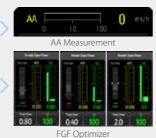

# Precise digital gas mixer with safe low flow by Optimizer

The digital gas mixer makes fresh gas flow setting easier and more precise.

The fresh gas glow Optimizer indicates the recommended fresh gas flow setting against your current setting value and the minimum O<sub>2</sub> needed of the patient. It enables a safe low flow and minimize the waste of anesthetic agents and medical gases.

## Precise Monitoring

With improved single slot  $\rm CO_2$  module or double slot anesthetic agent capability the Mindray Plug-and-Play Multi-Gas modules provide comprehensive breath-by-breath analysis of  $\rm FiO_2$ ,  $\rm EtO_2$ ,  $\rm CO_2$ ,  $\rm N_2O$ , auto-detection of five anesthetic agents, as well as BIS. AA Measurement: The new anesthetic agent calculation software enables you to monitor the real time agent consumption and keeps cost in mind.

# Optimizer saves your anesthetic agent

The low flow Optimizer provides real time guidance for cost effective optimization of fresh gas flow, and thus anesthetic agent, during general inhalation anesthesia, the Optimizer continuous informs users whether the fresh gas flow is too high, appropriate or too low.