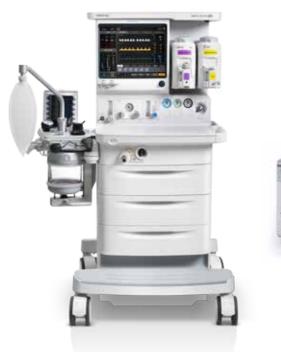

# WATO EX-55 Pro Anesthesia Workstation

Enhanced Precision with new Digital Platform

Since 2006 Mindray has successfully installed over 20,000 units of anesthesia machine to customers all over the globe. We are glad and proud that every few seconds there would be a clinician somewhere on this planet switches on a Mindray anesthesia machine with satisfaction.

For the last decade, Mindray has continued to work closely with clinicians across the globe, to recognize and understand the clinical challenges encountered everyday and overcome them with new innovative and intuitive solutions. With this in mind, Mindray is now proud to bring you the flagship of WATO series, WATO EX-55 Pro.

### More Precise...

With new integrated innovative functions, the new WATO EX-55 Pro enables you to precisely control the system as well as different types of patient easily.

A digital gas mixer with low flow Optimizer makes gas delivery precise and safe low flow possible.

### More Visible...

With a 15.1 inch high resolution display, intuitive touch user interface. The WATO EX-55 Pro makes anesthesia process more visible.

Visualizing the System Self-test procedure and smart alarm management with graphs and charts to simplify complicated operation steps.

## More Cost Effective...

As a multifunctional anesthesia workstation, WATO EX-55 Pro is designed with cost in mind.

Lower flow becomes possible with Optimizer, which helps reducing the usage of anesthetic agent. The much longer life span flow sensors makes the maintenance much easier.