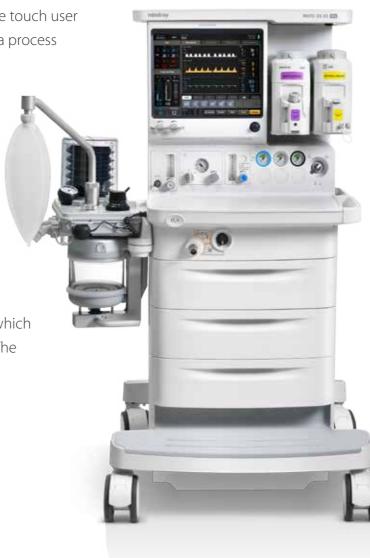

# WATO EX-55 Pro Anesthesia Workstation

Enhanced Precision with new Digital Platform

Since 2006 Mindray has successfully installed over 20,000 units of anesthesia machine to customers all over the globe. We are glad and proud that every few seconds there would be a clinician somewhere on this planet switches on a Mindray anesthesia machine with satisfaction.

For the last decade, Mindray has continued to work closely with clinicians across the globe, to recognize and understand the clinical challenges encountered everyday and overcome them with new innovative and intuitive solutions. With this in mind, Mindray is now proud to bring you the flagship of WATO series, WATO EX-55 Pro.

### More Visible...

With a 15.1 inch high resolution display, intuitive touch user interface. The WATO EX-55 Pro makes anesthesia process more visible.

Visualizing the System Self-test procedure and smart alarm management with graphs and charts to simplify complicated operation steps.

## 15.1 inch Touch Screen with Intuitive UI

Configured with a high resolution, intuitive, 15.1 inch full color touch-screen users are able to view and configure parameters as required. The intuitive layout and simple flat-menu structure ensure all parameters are clearly displayed and only two steps required for ventilation mode setting.