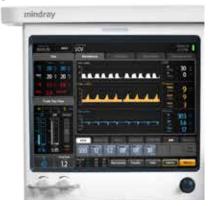

### More Visible...

With a 15.1 inch high resolution display, intuitive touch user interface. The WATO EX-55 Pro makes anesthesia process more visible.

Visualizing the System Self-test procedure and smart alarm management with graphs and charts to simplify complicated operation steps.

## 15.1 inch Touch Screen with Intuitive UI

Configured with a high resolution, intuitive, 15.1 inch full color touch-screen users are able to view and configure parameters as required. The intuitive layout and simple flat-menu structure ensure all parameters are clearly displayed and only two steps required for ventilation mode setting.