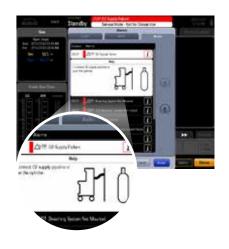

## Visual Self-test

Visualizing the System Self-test procedure with graphs and charts to simplify complicated operation steps.

- Automatic self-test
- Manual leak test with graphic instruction step by step
- Recommended solution for failed step by words and by picture

## Smart Alarm

The Smart Alarm providing the real-time graphic information enables urgently correction of the fatal error more quickly.

- Touchable alarm
- More alarm information: access to alarm log
- Alarm limit setting directly from the alarm message
- Picture indication for potential issues