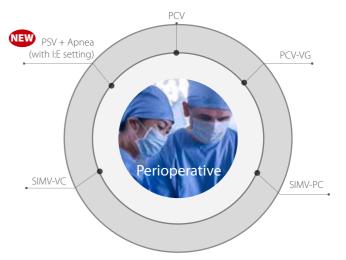

# Enjoy maximum performance at all stages of anesthesia

A full range of ICU grade ventilation modes meet your demands through all the stages of anesthesia.

- PCV
- PCV-VG
- SIMV-VC
- SIMV-PC
- PSV + Apnea (with I:E setting) (new)

Modern anesthesia ventilators offer a wide variety of ventilation modes, enabling complex ventilation care for the critically ill patient.

The WATO EX-55 Pro's ventilator has unique Volume Guarantee modes to deliver desired total volume to the patient in PCV and SIMV modes. PCV-VG delivers the desired tidal volume to the patient, offers the benefits of PCV with lowest inspiratory pressure for all breaths, better oxygenation, along with the security of consistent tidal volume.