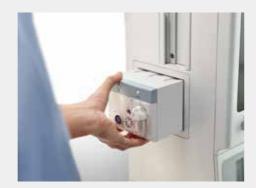

# Modular Design

The Plug-and-Play monitoring modules are compatible with Mindray modular patient monitor. The modular design not only saves your cost, but also makes your devices maintenance easier.

Flow Sensors Which Customers Could Calibrate

The flow sensors are always a trouble maker for anesthesia machine user. For every couple of months, the flow sensors shall be changed. Besides that, the flow sensor could easily lose its accuracy, and results the inaccuracy of Tidal Volume, but it could only by be calibrated by service technician.

As well as the two flow sensors in the expiration and inspiration ports for dynamic Tidal Volume compensation, WATO EX-55 Pro comes with a built in 3rd flow sensor as a benchmark. The benchmark flow sensor is used to calibrate the flow sensors in the exp & ins ports to make sure the accuracy and expand the life span of the flow sensors tremendously. And the calibration could be operated by customers!

- 3rd benchmark flow sensor
- Customer calibration
- Extended life span