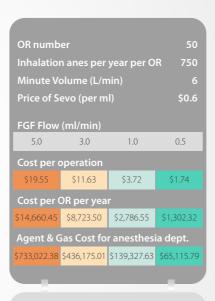

# Optimizer saves your anesthetic agent

The low flow Optimizer provides real time guidance for cost effective optimization of fresh gas flow, and thus anesthetic agent, during general inhalation anesthesia, the Optimizer continuous informs users whether the fresh gas flow is too high, appropriate or too low.

The availability of Optimizer results in large reduction in anesthetic consumption, it helps cost savings and reduced environmental pollution.

Why Low Flow?

Why Optimizer can do it Better?

How much Optimizer saves you?