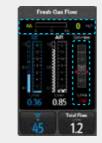

# Precise digital gas mixer with safe low flow by Optimizer

The digital gas mixer makes fresh gas flow setting easier and more precise.

The fresh gas glow Optimizer indicates the recommended fresh gas flow setting against your current setting value and the minimum O<sub>2</sub> needed of the patient. It enables a safe low flow and minimize the waste of anesthetic agents and medical gases.

# Optimizer saves your anesthetic agent

The low flow Optimizer provides real time guidance for cost effective optimization of fresh gas flow, and thus anesthetic agent, during general inhalation anesthesia, the Optimizer continuous informs users whether the fresh gas flow is too high, appropriate or too low.

The availability of Optimizer results in large reduction in anesthetic consumption, it helps cost savings and reduced environmental pollution.

Why Low Flow?

Why Optimizer can do it Better?

How much Optimizer saves you?