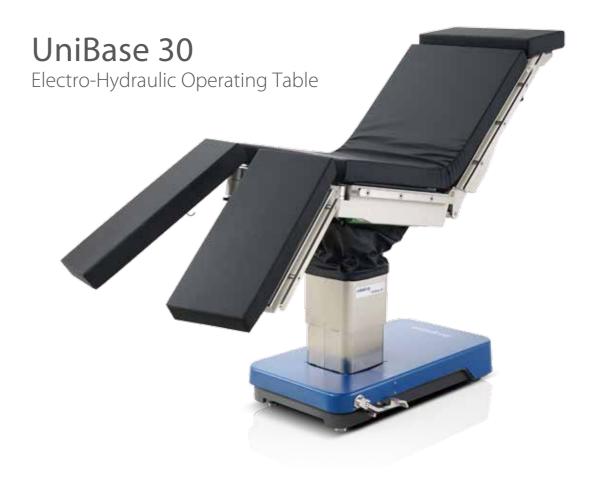

UniBase 30 Electro-Hydraulic Operating Table

During the surgery, a good operating table is the cornerstone of success. Engineered for increasingly complex surgical scenes, UniBase 30 needs least effort and time to position the patient in a safe, comfortable and efficient way, providing an economic solution without straining on your hospital's budget.

UniBase30, simple good operating table:

- Weight capacity of 185 Kg in normal position
- Longitudinal shift (optional) with 300mm
- Adjustment body elevator (optional) with 120mm
- Battery power for about one week time
- Mechanical brake system for optimum stability
- Detachable & split leg plate for lithotomy position