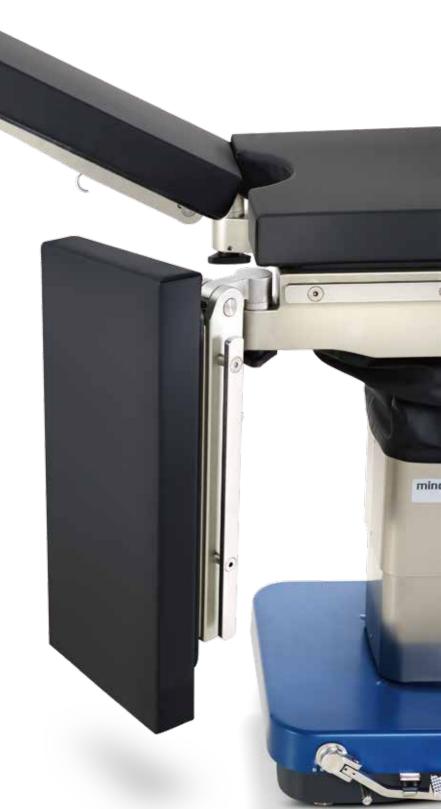

# UniBase 30

Electro-Hydraulic Operating Table

Simple Good Operating Table Versatile & Ergonomic Design

Adjustable Body Elevator(optional)

Pedal Floor Lock