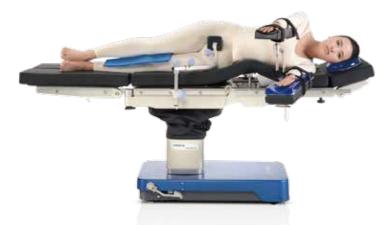

# Simple Good Operating Table Flexible & Stable Position

Kidney Surgery with Body Elevator

Kidney Surgery in Flex Position

Intervertebral Disc Surgery

Struma Surgery

Neurosurgery

General Surgery

Neurosurgery in Sitting Position