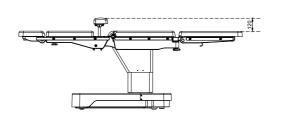

UniBase30, simple good operating table:

- Weight capacity of 185 Kg in normal position
- Longitudinal shift (optional) with 300mm
- Adjustment body elevator (optional) with 120mm
- Battery power for about one week time
- Mechanical brake system for optimum stability
- Detachable & split leg plate for lithotomy position

| Head plate      |         |
|-----------------|---------|
|                 |         |
| Head plate up   | Max.45° |
| Head plate down | Max.90° |
|                 |         |

| Head-end shift | Max. 300mm |
|----------------|------------|
| 300            |            |
|                |            |