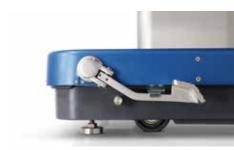

UniBase30, simple good operating table:

- Weight capacity of 185 Kg in normal position
- Longitudinal shift (optional) with 300mm
- Adjustment body elevator (optional) with 120mm
- Battery power for about one week time
- Mechanical brake system for optimum stability
- Detachable & split leg plate for lithotomy position

# UniBase 30

Electro-Hydraulic Operating Table

Simple Good Operating Table Versatile & Ergonomic Design

Adjustable Body Elevator(optional)

Pedal Floor Lock