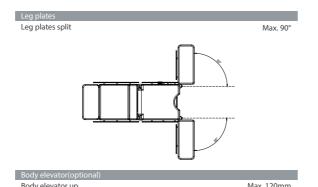

UniBase30, simple good operating table:

- Weight capacity of 185 Kg in normal position
- Longitudinal shift (optional) with 300mm
- Adjustment body elevator (optional) with 120mm
- Battery power for about one week time
- Mechanical brake system for optimum stability
- Detachable & split leg plate for lithotomy position

# **Technical Specifications**

| Trendelenburg position |         |
|------------------------|---------|
| Trendelenburg          | Max.26° |
| Reverse trendelenburg  | Max.26° |

| Leg plates      |         |
|-----------------|---------|
| Leg plates up   | Max.20° |
| Leg plates down | Max.90° |
|                 | 200     |