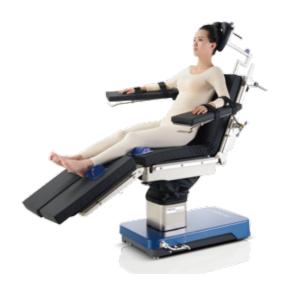

# Simple Good Operating Table Flexible & Stable Position

Kidney Surgery with Body Elevator

Kidney Surgery in Flex Position

Intervertebral Disc Surgery

Struma Surgery

Neurosurgery

General Surgery

Neurosurgery in Sitting Position