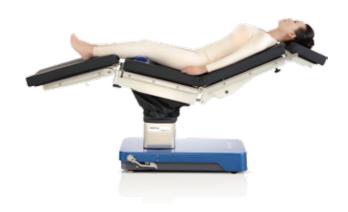

# Simple Good Operating Table Flexible & Stable Position

Kidney Surgery with Body Elevator

Kidney Surgery in Flex Position

Intervertebral Disc Surgery

Struma Surgery

Neurosurgery

General Surgery

Neurosurgery in Sitting Position