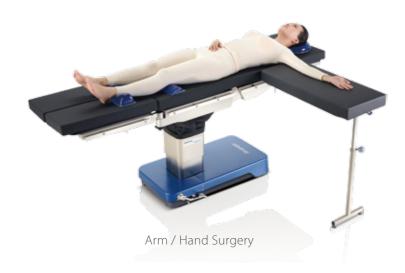

# Simple Good Operating Table Flexible & Stable Position

Kidney Surgery with Body Elevator

Kidney Surgery in Flex Position

Intervertebral Disc Surgery

Struma Surgery

Neurosurgery

General Surgery

Neurosurgery in Sitting Position