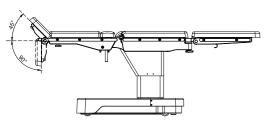

# **Technical Specifications**

| Trendelenburg position |         |
|------------------------|---------|
| Trendelenburg          | Max.26° |
| Reverse trendelenburg  | Max.26° |

| Leg plates      |         |
|-----------------|---------|
| Leg plates up   | Max.20° |
| Leg plates down | Max.90° |
|                 | 200     |

| Head plate      |         |
|-----------------|---------|
|                 |         |
| Head plate up   | Max.45° |
| Head plate down | Max.90° |
|                 |         |

| Head-end shift | Max. 300mm |
|----------------|------------|
| 300            |            |
|                |            |