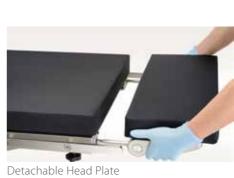

UniBase30, simple good operating table:

- Weight capacity of 185 Kg in normal position
- Longitudinal shift (optional) with 300mm
- Adjustment body elevator (optional) with 120mm
- Battery power for about one week time
- Mechanical brake system for optimum stability
- Detachable & split leg plate for lithotomy position