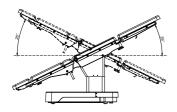

UniBase30, simple good operating table:

- Weight capacity of 185 Kg in normal position
- Longitudinal shift (optional) with 300mm
- Adjustment body elevator (optional) with 120mm
- Battery power for about one week time
- Mechanical brake system for optimum stability
- Detachable & split leg plate for lithotomy position

# UniBase 30

Electro-Hydraulic Operating Table

Simple Good Operating Table Versatile & Ergonomic Design

Adjustable Body Elevator(optional)

Pedal Floor Lock