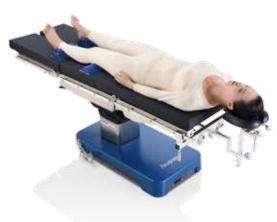

UniBase 30 Electro-Hydraulic Operating Table

During the surgery, a good operating table is the cornerstone of success. Engineered for increasingly complex surgical scenes, UniBase 30 needs least effort and time to position the patient in a safe, comfortable and efficient way, providing an economic solution without straining on your hospital's budget.

UniBase30, simple good operating table:

- Weight capacity of 185 Kg in normal position
- Longitudinal shift (optional) with 300mm
- Adjustment body elevator (optional) with 120mm
- Battery power for about one week time
- Mechanical brake system for optimum stability
- Detachable & split leg plate for lithotomy position