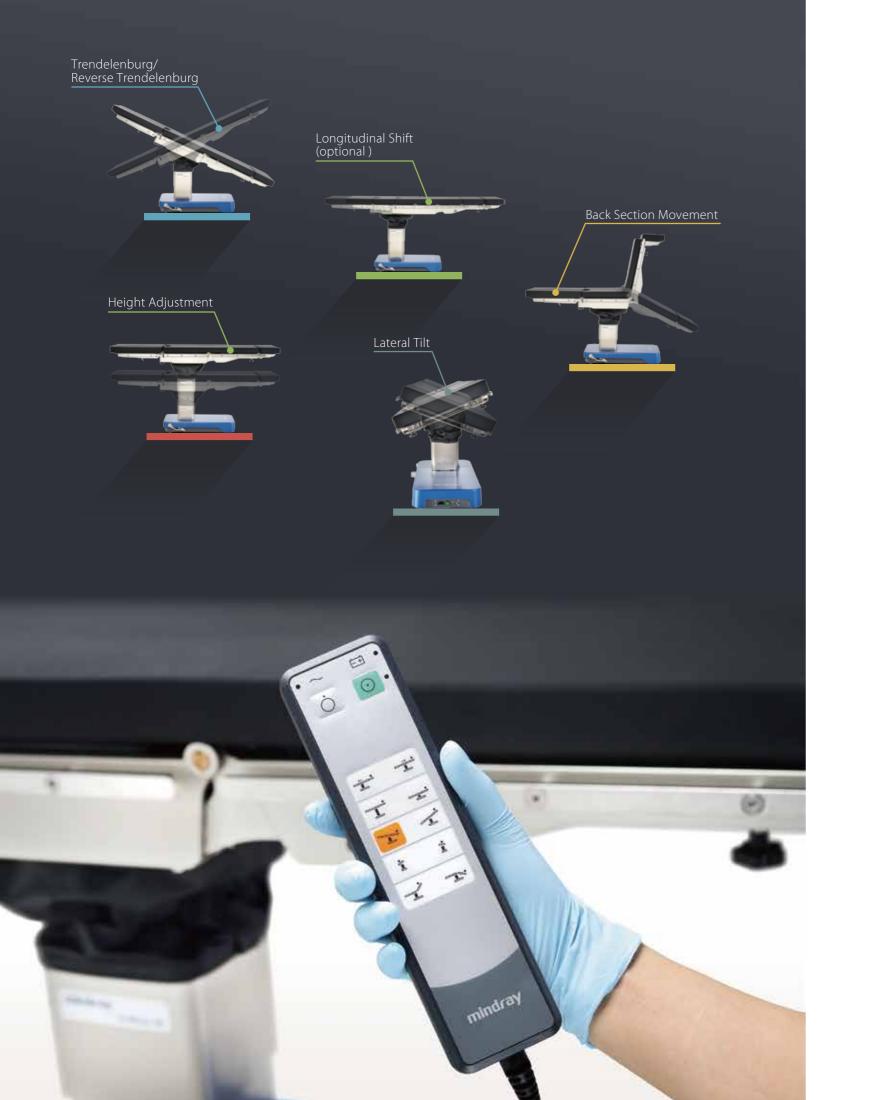

UniBase30, simple good operating table:

- Weight capacity of 185 Kg in normal position
- Longitudinal shift (optional) with 300mm
- Adjustment body elevator (optional) with 120mm
- Battery power for about one week time
- Mechanical brake system for optimum stability
- Detachable & split leg plate for lithotomy position

# **Technical Specifications**

| Trendelenburg position |         |
|------------------------|---------|
| Trendelenburg          | Max.26° |
| Reverse trendelenburg  | Max.26° |

| Leg plates      |         |
|-----------------|---------|
| Leg plates up   | Max.20° |
| Leg plates down | Max.90° |
|                 | 200     |

| Head plate      |         |
|-----------------|---------|
|                 |         |
| Head plate up   | Max.45° |
| Head plate down | Max.90° |
|                 |         |

| Head-end shift | Max. 300mm |
|----------------|------------|
| 300            |            |
|                |            |

| back place up   | IVIAN.OU |
|-----------------|----------|
| Back plate down | Max.40°  |
|                 |          |