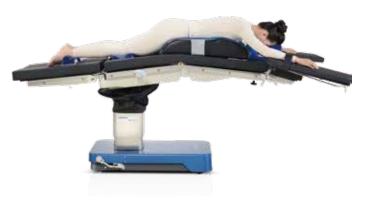

# Simple Good Operating Table Flexible & Stable Position

Kidney Surgery with Body Elevator

Kidney Surgery in Flex Position

Intervertebral Disc Surgery

Struma Surgery

Neurosurgery

General Surgery

Neurosurgery in Sitting Position