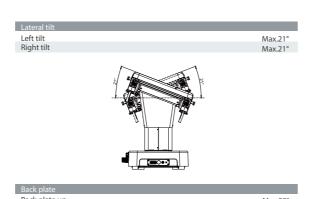

| back place up   | IVIAN.OU |
|-----------------|----------|
| Back plate down | Max.40°  |
|                 |          |