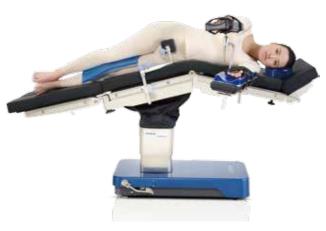

# Simple Good Operating Table Flexible & Stable Position

Kidney Surgery with Body Elevator

Kidney Surgery in Flex Position

Intervertebral Disc Surgery

Struma Surgery

Neurosurgery

General Surgery

Neurosurgery in Sitting Position