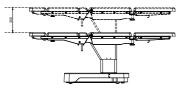

UniBase30, simple good operating table:

- Weight capacity of 185 Kg in normal position
- Longitudinal shift (optional) with 300mm
- Adjustment body elevator (optional) with 120mm
- Battery power for about one week time
- Mechanical brake system for optimum stability
- Detachable & split leg plate for lithotomy position

# UniBase 30

Electro-Hydraulic Operating Table

Simple Good Operating Table Versatile & Ergonomic Design

Adjustable Body Elevator(optional)

Pedal Floor Lock