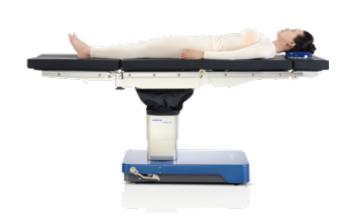

UniBase 30 Electro-Hydraulic Operating Table

During the surgery, a good operating table is the cornerstone of success. Engineered for increasingly complex surgical scenes, UniBase 30 needs least effort and time to position the patient in a safe, comfortable and efficient way, providing an economic solution without straining on your hospital's budget.

UniBase30, simple good operating table:

- Weight capacity of 185 Kg in normal position
- Longitudinal shift (optional) with 300mm
- Adjustment body elevator (optional) with 120mm
- Battery power for about one week time
- Mechanical brake system for optimum stability
- Detachable & split leg plate for lithotomy position