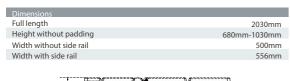

# **Technical Specifications**

| Trendelenburg position |         |
|------------------------|---------|
| Trendelenburg          | Max.26° |
| Reverse trendelenburg  | Max.26° |

| Leg plates      |         |
|-----------------|---------|
| Leg plates up   | Max.20° |
| Leg plates down | Max.90° |
|                 | 200     |

| Head plate      |         |
|-----------------|---------|
|                 |         |
| Head plate up   | Max.45° |
| Head plate down | Max.90° |
|                 |         |

| Head-end shift | Max. 300mm |
|----------------|------------|
| 300            |            |
|                |            |

| back place up   | IVIAN.OU |
|-----------------|----------|
| Back plate down | Max.40°  |
|                 |          |