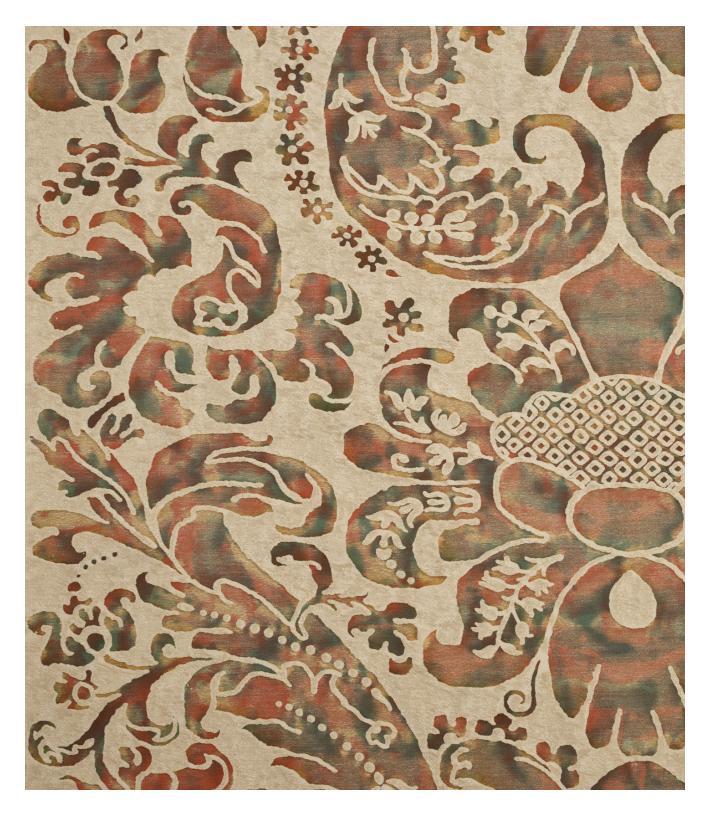

## 5606 Plum, peacock & beige

The late-16th-century Italian painter CARAVAGGIO's dramatic and affecting brushwork and scenery ushered in the Baroque style in Europe. The melodrama of CARAVAGGIO is made monumental with feathery plumes and exaggerated flowers that tower over the field of moody color in this fabric. Vivid in design, the striking pattern is a singular work of art.