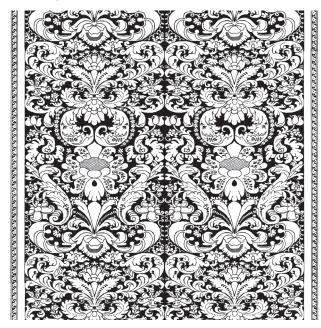

## 5606 Plum, peacock & beige

The late-16th-century Italian painter CARAVAGGIO's dramatic and affecting brushwork and scenery ushered in the Baroque style in Europe. The melodrama of CARAVAGGIO is made monumental with feathery plumes and exaggerated flowers that tower over the field of moody color in this fabric. Vivid in design, the striking pattern is a singular work of art.