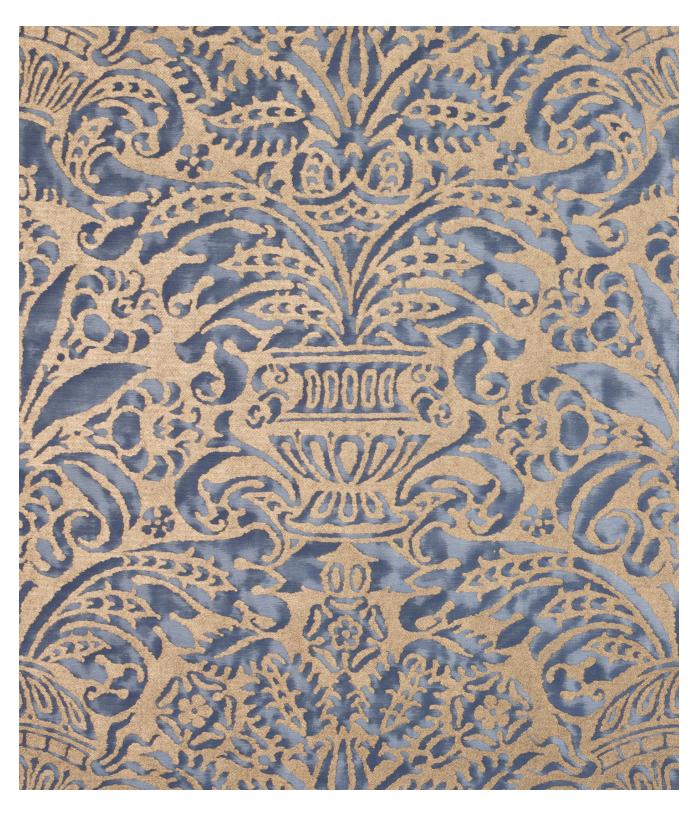

## **CAMPANELLE**

## 5318 Blue & silvery gold

As the myth goes, when Cupid dropped Venus' valued mirror, it was CAMPANELLE that sprouted from the shattered pieces. The beautiful bell flowers of Venus are celebrated in this densely decorated 17th-century Italian-inspired fabric. A symbol of everlasting love, CAMPANELLE is a romance to be treasured.