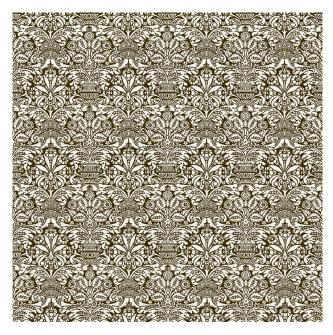

## **CAMPANELLE**

## 5318 Blue & silvery gold

As the myth goes, when Cupid dropped Venus' valued mirror, it was CAMPANELLE that sprouted from the shattered pieces. The beautiful bell flowers of Venus are celebrated in this densely decorated 17th-century Italian-inspired fabric. A symbol of everlasting love, CAMPANELLE is a romance to be treasured.

WIDTH LESS BORDER 51-54 IN OR 130-137 CM REPEAT 14 1/4 IN OR 35 CM

## **AVAILABLE COLORS:**

MATERIAL: 100% COTTON