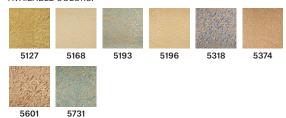

## **CAMPANELLE**

## 5318 Blue & silvery gold

As the myth goes, when Cupid dropped Venus' valued mirror, it was CAMPANELLE that sprouted from the shattered pieces. The beautiful bell flowers of Venus are celebrated in this densely decorated 17th-century Italian-inspired fabric. A symbol of everlasting love, CAMPANELLE is a romance to be treasured.

WIDTH LESS BORDER 51-54 IN OR 130-137 CM REPEAT 14 1/4 IN OR 35 CM



## **AVAILABLE COLORS:**



MATERIAL: 100% COTTON



## FORTUNY

VENICE GIUDECCA 805 30133 VENEZIA ITALIA +39 041 528 7697 NEW YORK 979 THIRD AVENUE SUITE 1632 NEW YORK, NY 10022 +1 212 753 7153