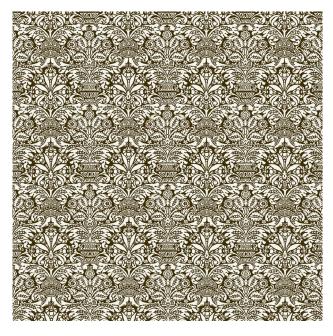

## **CAMPANELLE**

## 5193 Aquamarine & silvery gold

As the myth goes, when Cupid dropped Venus' valued mirror, it was CAMPANELLE that sprouted from the shattered pieces. The beautiful bell flowers of Venus are celebrated in this densely decorated 17th-century Italian-inspired fabric. A symbol of everlasting love, CAMPANELLE is a romance to be treasured.