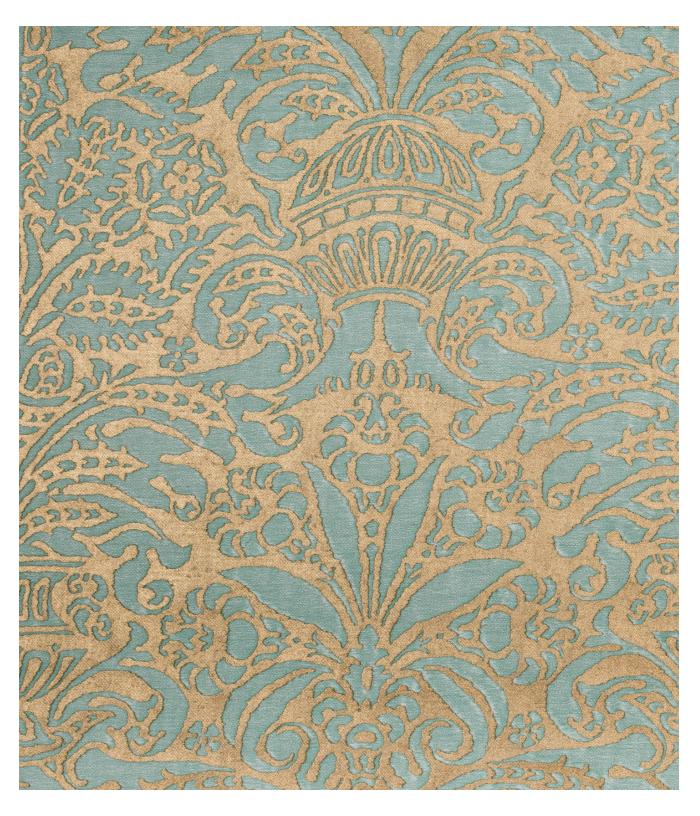

## 5193 Aquamarine & silvery gold

As the myth goes, when Cupid dropped Venus' valued mirror, it was CAMPANELLE that sprouted from the shattered pieces. The beautiful bell flowers of Venus are celebrated in this densely decorated 17th-century Italian-inspired fabric. A symbol of everlasting love, CAMPANELLE is a romance to be treasured.