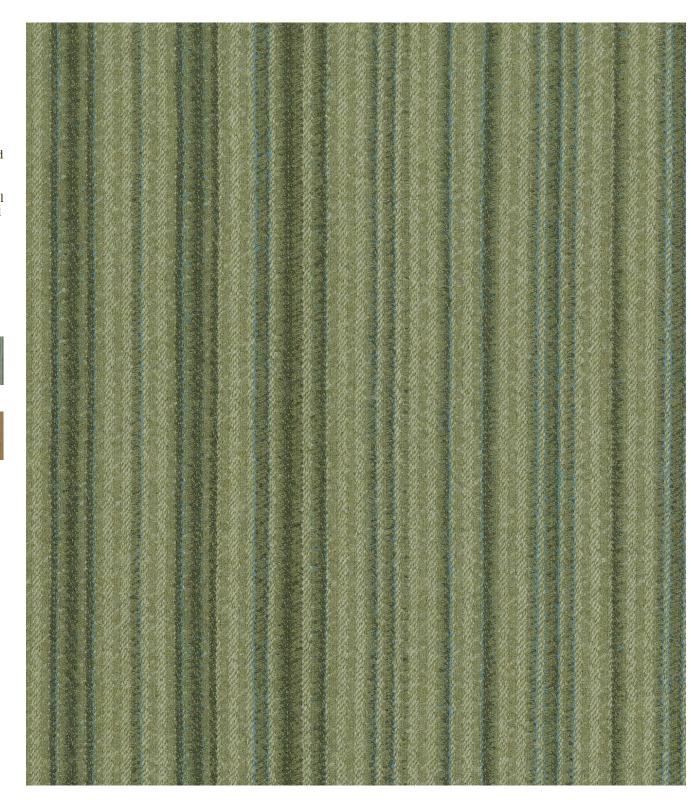

## Rondo

## FF-20016 forest spring

WIDTH 150 CM/59"

REPEAT N/A

Patterns Rondo and Fugue are woven from 100% merino wool in fine worsted flannel cloths. The highest quality worsted yarns and finishing techniques are borrowed from the menswear tradition to create two new dynamic interior cloth. Both patterns feature fiber-dyed mélange wool yarn, a process that blends 3-8 individual fiber colors to create multi-dimensional colors. Rondo is a corded rib cloth construction pared with a warp colors to create a semi - random stripe. Fugue, an updated flannel cloth that combines several yarn colors in a pointillist effect. The yarns optically blend to create unique, iridescent fabrics.