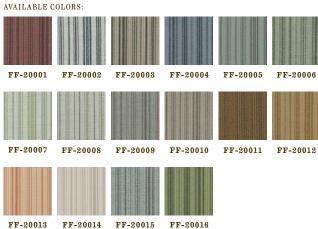

## Rondo

## FF-20016 forest spring

WIDTH 150 CM/59"

REPEAT N/A

Patterns Rondo and Fugue are woven from 100% merino wool in fine worsted flannel cloths. The highest quality worsted yarns and finishing techniques are borrowed from the menswear tradition to create two new dynamic interior cloth. Both patterns feature fiber-dyed mélange wool yarn, a process that blends 3-8 individual fiber colors to create multi-dimensional colors. Rondo is a corded rib cloth construction pared with a warp colors to create a semi - random stripe. Fugue, an updated flannel cloth that combines several yarn colors in a pointillist effect. The yarns optically blend to create unique, iridescent fabrics.