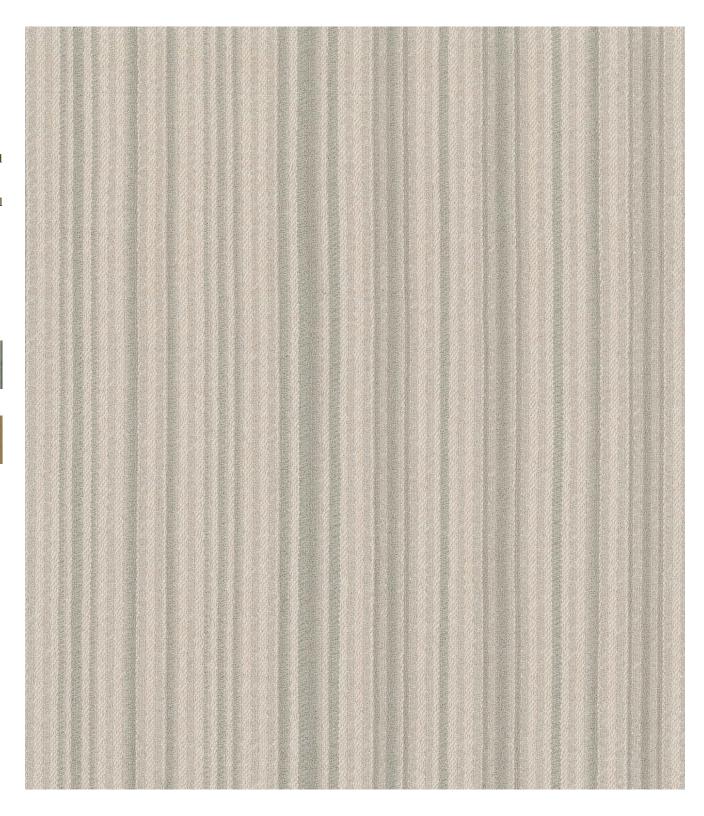

## Rondo

FF-20014 polar beige

WIDTH 150 CM/59"

REPEAT N/A

Patterns Rondo and Fugue are woven from 100% merino wool in fine worsted flannel cloths. The highest quality worsted yarns and finishing techniques are borrowed from the menswear tradition to create two new dynamic interior cloth. Both patterns feature fiber-dyed mélange wool yarn, a process that blends 3-8 individual fiber colors to create multi-dimensional colors. Rondo is a corded rib cloth construction pared with a warp colors to create a semi - random stripe. Fugue, an updated flannel cloth that combines several yarn colors in a pointillist effect. The yarns optically blend to create unique, iridescent fabrics.