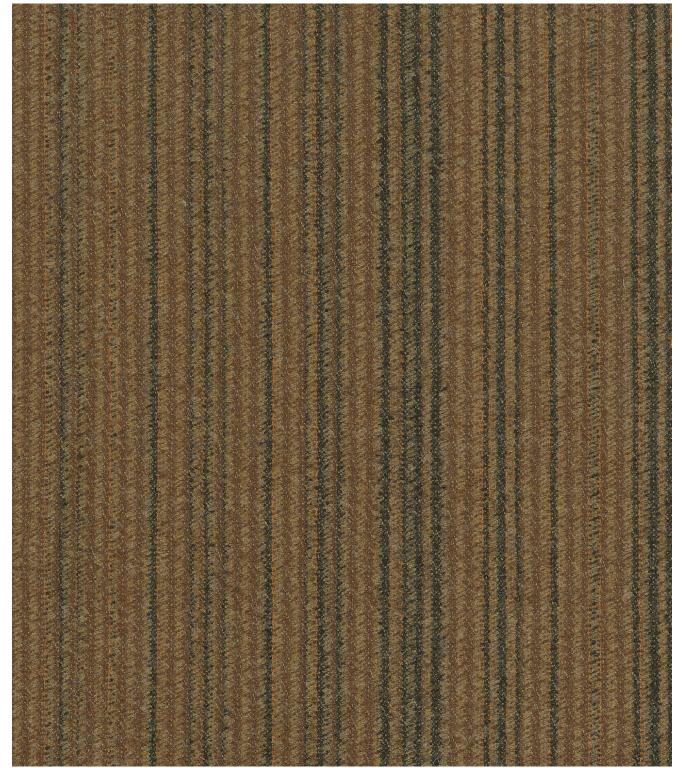

## Rondo

FF-20011 brindle WIDTH 150 CM/59" REPEAT N/A

Patterns Rondo and Fugue are woven from 100% merino wool in fine worsted flannel cloths. The highest quality worsted yarns and finishing techniques are borrowed from the menswear tradition to create two new dynamic interior cloth. Both patterns feature fiber-dyed mélange wool yarn, a process that blends 3-8 individual fiber colors to create multi-dimensional colors. Rondo is a corded rib cloth construction pared with a warp colors to create a semi - random stripe. Fugue, an updated flannel cloth that combines several yarn colors in a pointillist effect. The yarns optically blend to create unique, iridescent fabrics.