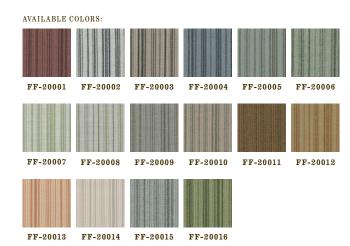

## Rondo

FF-20011 brindle WIDTH 150 CM/59" REPEAT N/A

Patterns Rondo and Fugue are woven from 100% merino wool in fine worsted flannel cloths. The highest quality worsted yarns and finishing techniques are borrowed from the menswear tradition to create two new dynamic interior cloth. Both patterns feature fiber-dyed mélange wool yarn, a process that blends 3-8 individual fiber colors to create multi-dimensional colors. Rondo is a corded rib cloth construction pared with a warp colors to create a semi - random stripe. Fugue, an updated flannel cloth that combines several yarn colors in a pointillist effect. The yarns optically blend to create unique, iridescent fabrics.