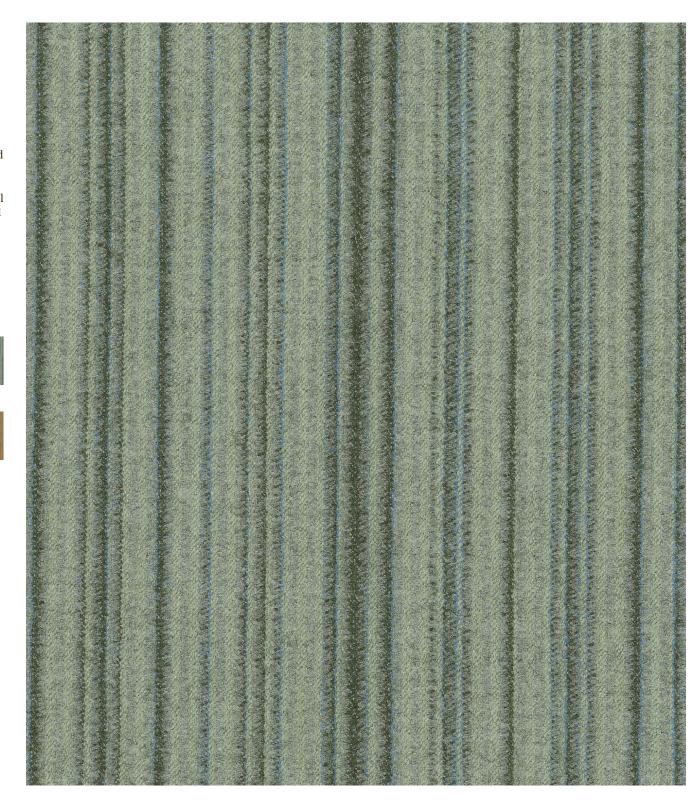

## Rondo

FF-20006 blue-green

WIDTH 150 CM/59"

REPEAT N/A

Patterns Rondo and Fugue are woven from 100% merino wool in fine worsted flannel cloths. The highest quality worsted yarns and finishing techniques are borrowed from the menswear tradition to create two new dynamic interior cloth. Both patterns feature fiber-dyed mélange wool yarn, a process that blends 3-8 individual fiber colors to create multi-dimensional colors. Rondo is a corded rib cloth construction pared with a warp colors to create a semi - random stripe. Fugue, an updated flannel cloth that combines several yarn colors in a pointillist effect. The yarns optically blend to create unique, iridescent fabrics.