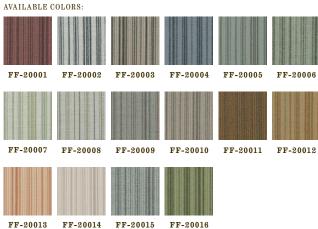

## Rondo

FF-20006 blue-green

WIDTH 150 CM/59"

REPEAT N/A

Patterns Rondo and Fugue are woven from 100% merino wool in fine worsted flannel cloths. The highest quality worsted yarns and finishing techniques are borrowed from the menswear tradition to create two new dynamic interior cloth. Both patterns feature fiber-dyed mélange wool yarn, a process that blends 3-8 individual fiber colors to create multi-dimensional colors. Rondo is a corded rib cloth construction pared with a warp colors to create a semi - random stripe. Fugue, an updated flannel cloth that combines several yarn colors in a pointillist effect. The yarns optically blend to create unique, iridescent fabrics.