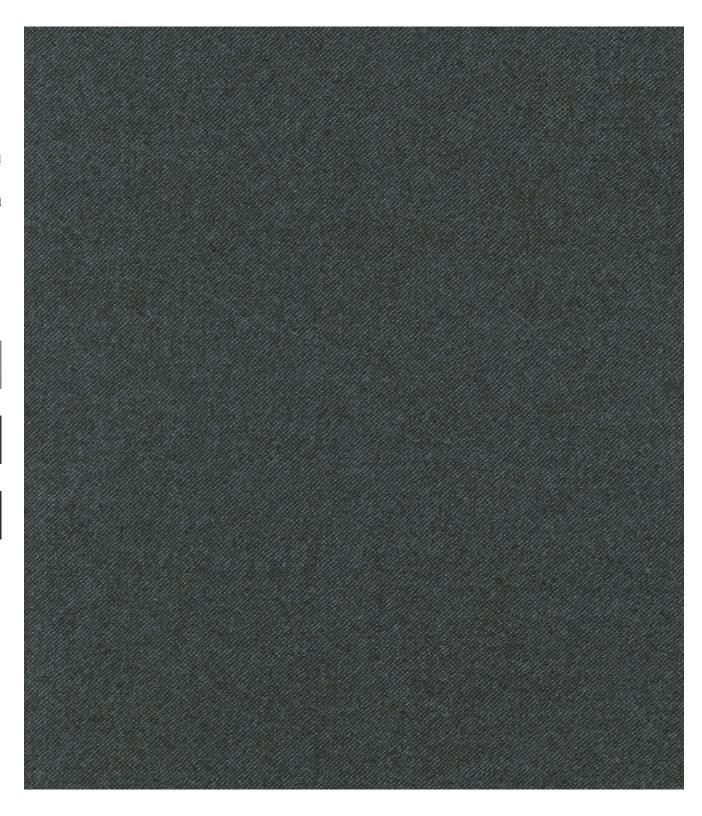

## FF-20120 petrol blue

WIDTH 150 CM/59"

REPEAT N/A

Patterns Rondo and Fugue are woven from 100% merino wool in fine worsted flannel cloths. The highest quality worsted yarns and finishing techniques are borrowed from the menswear tradition to create two new dynamic interior cloth. Both patterns feature fiber-dyed mélange wool yarn, a process that blends 3-8 individual fiber colors to create multi-dimensional colors. Rondo is a corded rib cloth construction pared with a warp colors to create a semi - random stripe. Fugue, an updated flannel cloth that combines several yarn colors in a pointillist effect. The yarns optically blend to create unique, iridescent fabrics.