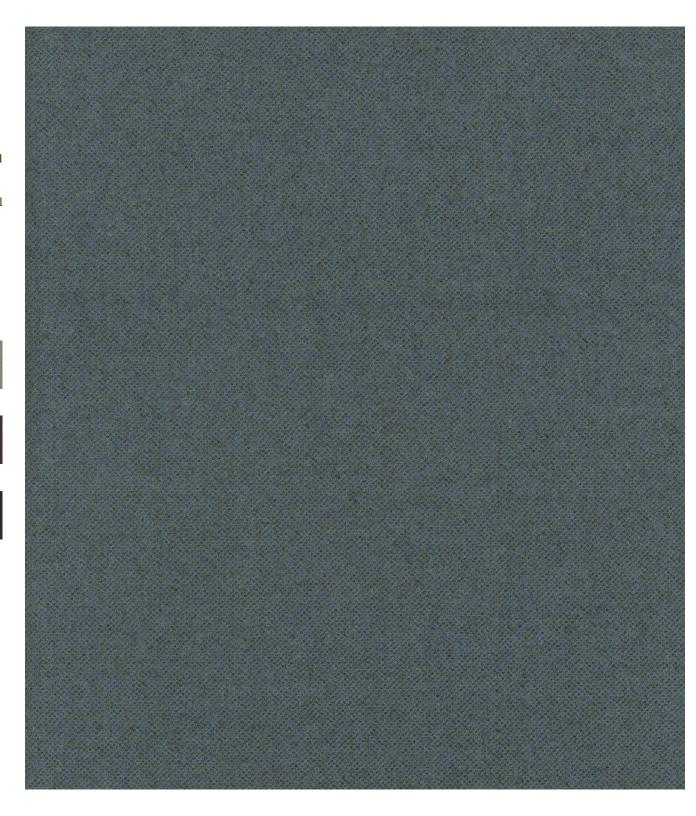

## FF-20117 blue-green

WIDTH 150 CM/59"

REPEAT N/A

Patterns Rondo and Fugue are woven from 100% merino wool in fine worsted flannel cloths. The highest quality worsted yarns and finishing techniques are borrowed from the menswear tradition to create two new dynamic interior cloth. Both patterns feature fiber-dyed mélange wool yarn, a process that blends 3-8 individual fiber colors to create multi-dimensional colors. Rondo is a corded rib cloth construction pared with a warp colors to create a semi - random stripe. Fugue, an updated flannel cloth that combines several yarn colors in a pointillist effect. The yarns optically blend to create unique, iridescent fabrics.