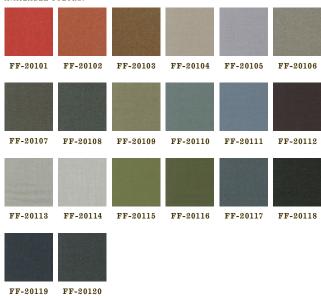

## FF-20116 fernwood

WIDTH 150 CM/59"

REPEAT N/A

Patterns Rondo and Fugue are woven from 100% merino wool in fine worsted flannel cloths. The highest quality worsted yarns and finishing techniques are borrowed from the menswear tradition to create two new dynamic interior cloth. Both patterns feature fiber-dyed mélange wool yarn, a process that blends 3-8 individual fiber colors to create multi-dimensional colors. Rondo is a corded rib cloth construction pared with a warp colors to create a semi - random stripe. Fugue, an updated flannel cloth that combines several yarn colors in a pointillist effect. The yarns optically blend to create unique, iridescent fabrics.

## AVAILABLE COLORS:

Fortung

NEW YORK

979 THIRD AVENUE

SUITE 1632

NEW YORK, NY 10022

212 753 7153

VENICE
GIUDECCA 805
VENEZIA 30123
ITALIA
+39 041 528 7697