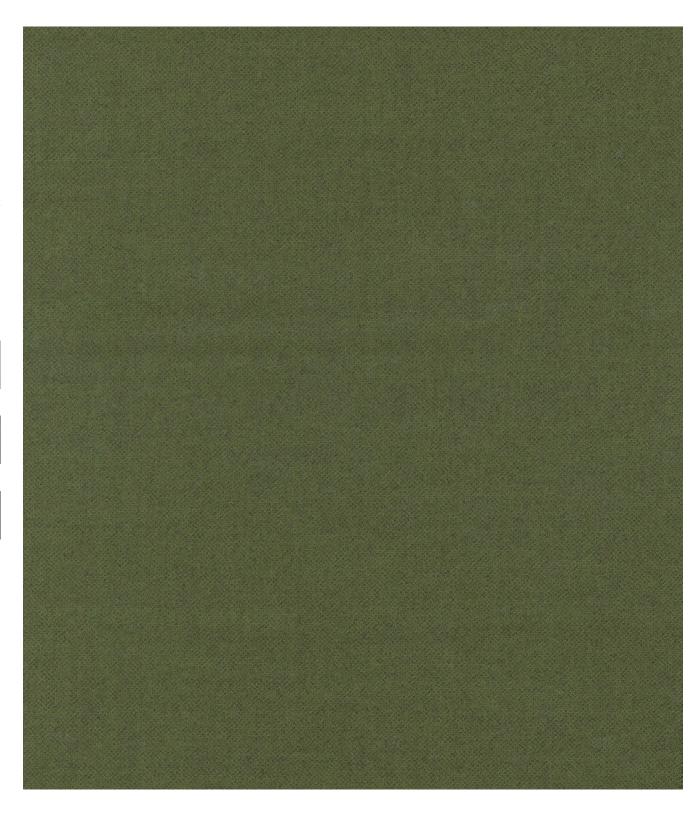

## FF-20116 fernwood

WIDTH 150 CM/59"

REPEAT N/A

Patterns Rondo and Fugue are woven from 100% merino wool in fine worsted flannel cloths. The highest quality worsted yarns and finishing techniques are borrowed from the menswear tradition to create two new dynamic interior cloth. Both patterns feature fiber-dyed mélange wool yarn, a process that blends 3-8 individual fiber colors to create multi-dimensional colors. Rondo is a corded rib cloth construction pared with a warp colors to create a semi - random stripe. Fugue, an updated flannel cloth that combines several yarn colors in a pointillist effect. The yarns optically blend to create unique, iridescent fabrics.