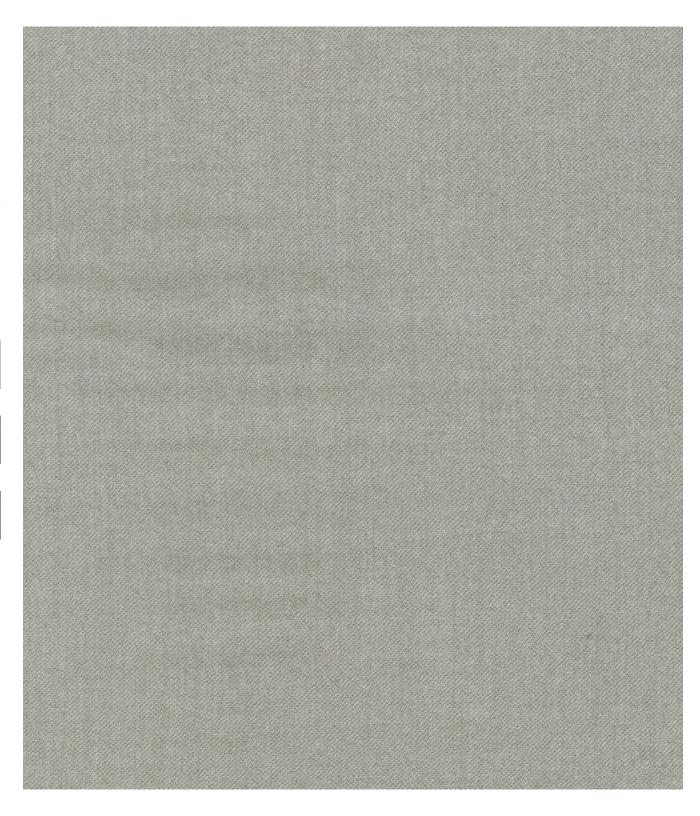

## FF-20113 warm stone

WIDTH 150 CM/59"

REPEAT N/A

Patterns Rondo and Fugue are woven from 100% merino wool in fine worsted flannel cloths. The highest quality worsted yarns and finishing techniques are borrowed from the menswear tradition to create two new dynamic interior cloth. Both patterns feature fiber-dyed mélange wool yarn, a process that blends 3-8 individual fiber colors to create multi-dimensional colors. Rondo is a corded rib cloth construction pared with a warp colors to create a semi - random stripe. Fugue, an updated flannel cloth that combines several yarn colors in a pointillist effect. The yarns optically blend to create unique, iridescent fabrics.