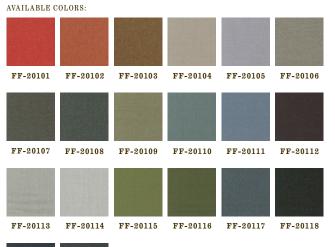

## Fugue

FF-20112 aubergine WIDTH 150 CM/59"

REPEAT N/A

Patterns Rondo and Fugue are woven from 100% merino wool in fine worsted flannel cloths. The highest quality worsted yarns and finishing techniques are borrowed from the menswear tradition to create two new dynamic interior cloth. Both patterns feature fiber-dyed mélange wool yarn, a process that blends 3-8 individual fiber colors to create multi-dimensional colors. Rondo is a corded rib cloth construction pared with a warp colors to create a semi - random stripe. Fugue, an updated flannel cloth that combines several yarn colors in a pointillist effect. The yarns optically blend to create unique, iridescent fabrics.

FF-20119 FF-20120

NEW YORK 979 THIRD AVENUE SUITE 1632 NEW YORK, NY 10022 212 753 7153 VENICE GIUDECCA 805 VENEZIA 30123 ITALIA +39 041 528 7697