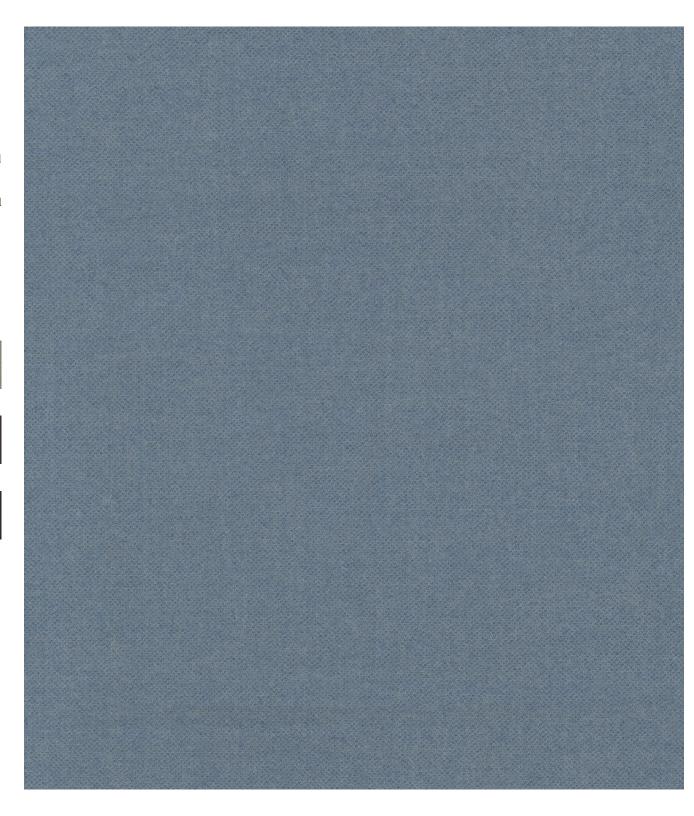

## FF-20111 dusty blue

WIDTH 150 CM/59"

REPEAT N/A

Patterns Rondo and Fugue are woven from 100% merino wool in fine worsted flannel cloths. The highest quality worsted yarns and finishing techniques are borrowed from the menswear tradition to create two new dynamic interior cloth. Both patterns feature fiber-dyed mélange wool yarn, a process that blends 3-8 individual fiber colors to create multi-dimensional colors. Rondo is a corded rib cloth construction pared with a warp colors to create a semi - random stripe. Fugue, an updated flannel cloth that combines several yarn colors in a pointillist effect. The yarns optically blend to create unique, iridescent fabrics.