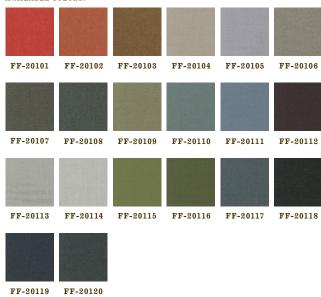

## FF-20111 dusty blue

WIDTH 150 CM/59"

REPEAT N/A

Patterns Rondo and Fugue are woven from 100% merino wool in fine worsted flannel cloths. The highest quality worsted yarns and finishing techniques are borrowed from the menswear tradition to create two new dynamic interior cloth. Both patterns feature fiber-dyed mélange wool yarn, a process that blends 3-8 individual fiber colors to create multi-dimensional colors. Rondo is a corded rib cloth construction pared with a warp colors to create a semi - random stripe. Fugue, an updated flannel cloth that combines several yarn colors in a pointillist effect. The yarns optically blend to create unique, iridescent fabrics.

## AVAILABLE COLORS:

NEW YORK

979 THIRD AVENUE

SUITE 1632

NEW YORK, NY 10022

212 753 7153

VENICE
GIUDECCA 805
VENEZIA 30123
ITALIA
+39 041 528 7697