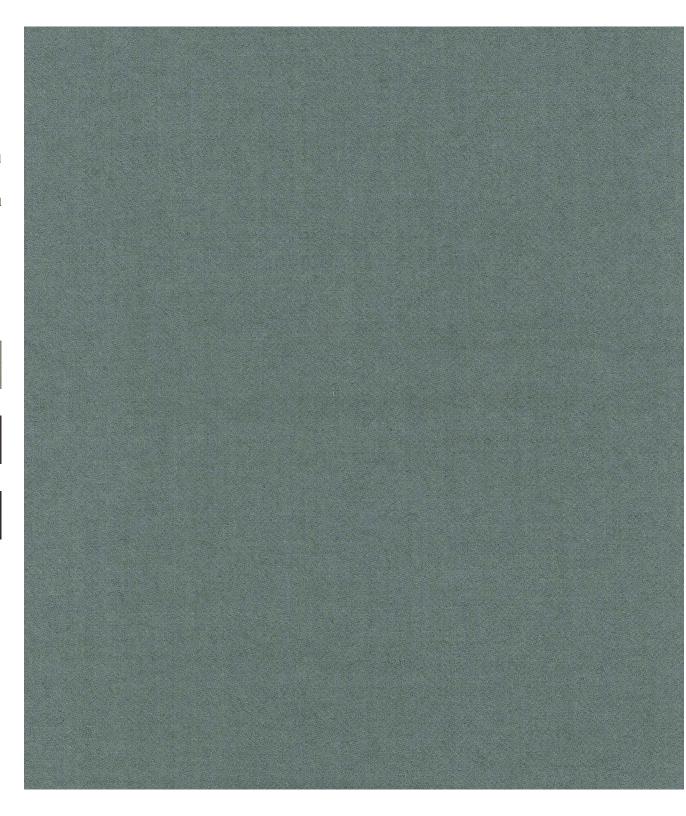

## FF-20110 aquamarine

WIDTH 150 CM/59"

REPEAT N/A

Patterns Rondo and Fugue are woven from 100% merino wool in fine worsted flannel cloths. The highest quality worsted yarns and finishing techniques are borrowed from the menswear tradition to create two new dynamic interior cloth. Both patterns feature fiber-dyed mélange wool yarn, a process that blends 3-8 individual fiber colors to create multi-dimensional colors. Rondo is a corded rib cloth construction pared with a warp colors to create a semi - random stripe. Fugue, an updated flannel cloth that combines several yarn colors in a pointillist effect. The yarns optically blend to create unique, iridescent fabrics.