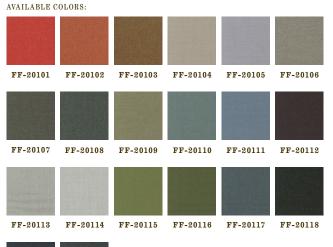

## Fugue

**FF-20109** pebble WIDTH 150 CM/59" REPEAT N/A

Patterns Rondo and Fugue are woven from 100% merino wool in fine worsted flannel cloths. The highest quality worsted yarns and finishing techniques are borrowed from the menswear tradition to create two new dynamic interior cloth. Both patterns feature fiber-dyed mélange wool yarn, a process that blends 3-8 individual fiber colors to create multi-dimensional colors. Rondo is a corded rib cloth construction pared with a warp colors to create a semi - random stripe. Fugue, an updated flannel cloth that combines several yarn colors in a pointillist effect. The yarns optically blend to create unique, iridescent fabrics.