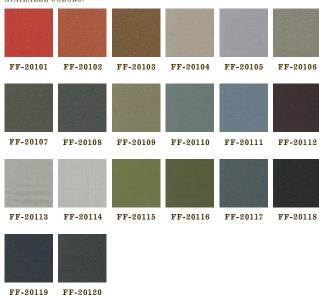

## FF-20108 charcoal

WIDTH 150 CM/59"

REPEAT N/A

Patterns Rondo and Fugue are woven from 100% merino wool in fine worsted flannel cloths. The highest quality worsted yarns and finishing techniques are borrowed from the menswear tradition to create two new dynamic interior cloth. Both patterns feature fiber-dyed mélange wool yarn, a process that blends 3-8 individual fiber colors to create multi-dimensional colors. Rondo is a corded rib cloth construction pared with a warp colors to create a semi - random stripe. Fugue, an updated flannel cloth that combines several yarn colors in a pointillist effect. The yarns optically blend to create unique, iridescent fabrics.

## AVAILABLE COLORS:

Fortung

NEW YORK

979 THIRD AVENUE

SUITE 1632

NEW YORK, NY 10022

212 753 7153

VENICE
GIUDECCA 805
VENEZIA 30123
ITALIA
+39 041 528 7697