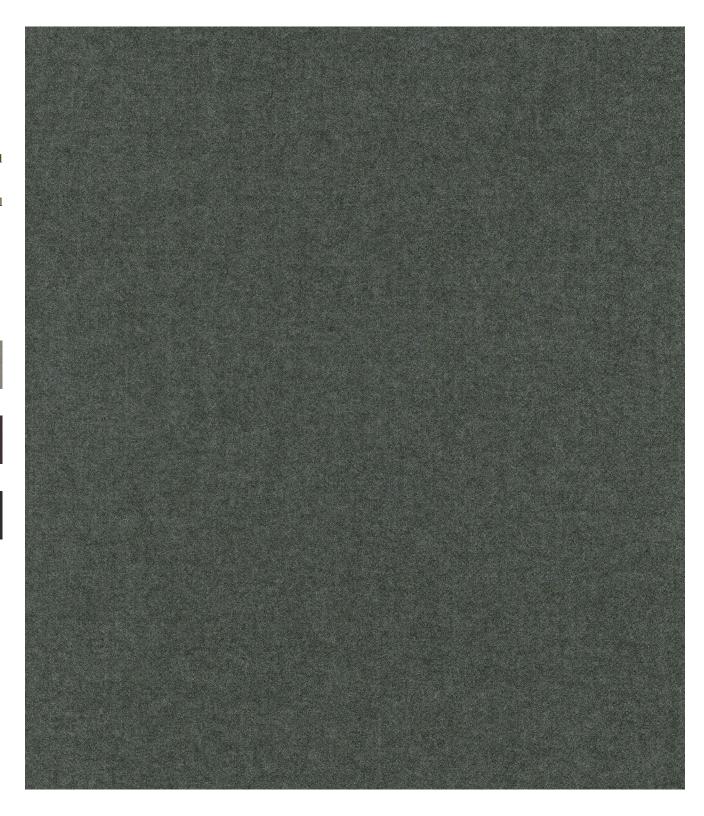

## FF-20108 charcoal

WIDTH 150 CM/59"

REPEAT N/A

Patterns Rondo and Fugue are woven from 100% merino wool in fine worsted flannel cloths. The highest quality worsted yarns and finishing techniques are borrowed from the menswear tradition to create two new dynamic interior cloth. Both patterns feature fiber-dyed mélange wool yarn, a process that blends 3-8 individual fiber colors to create multi-dimensional colors. Rondo is a corded rib cloth construction pared with a warp colors to create a semi - random stripe. Fugue, an updated flannel cloth that combines several yarn colors in a pointillist effect. The yarns optically blend to create unique, iridescent fabrics.