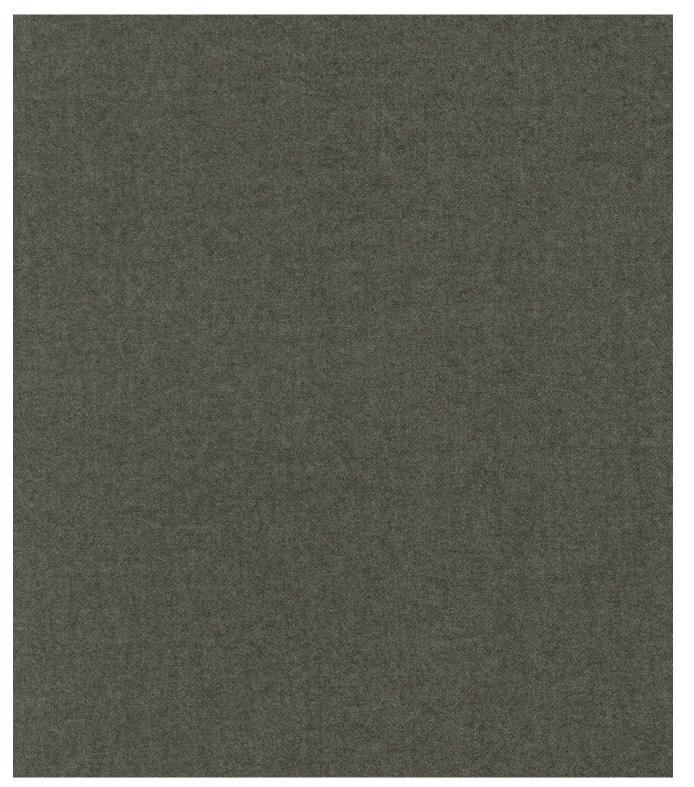

## Fugue

**FF-20107** truffle WIDTH 150 CM/59" REPEAT N/A

Patterns Rondo and Fugue are woven from 100% merino wool in fine worsted flannel cloths. The highest quality worsted yarns and finishing techniques are borrowed from the menswear tradition to create two new dynamic interior cloth. Both patterns feature fiber-dyed mélange wool yarn, a process that blends 3-8 individual fiber colors to create multi-dimensional colors. Rondo is a corded rib cloth construction pared with a warp colors to create a semi - random stripe. Fugue, an updated flannel cloth that combines several yarn colors in a pointillist effect. The yarns optically blend to create unique, iridescent fabrics.