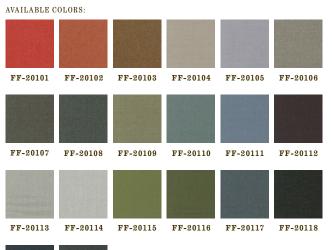

## Fugue

**FF-20107** truffle WIDTH 150 CM/59" REPEAT N/A

Patterns Rondo and Fugue are woven from 100% merino wool in fine worsted flannel cloths. The highest quality worsted yarns and finishing techniques are borrowed from the menswear tradition to create two new dynamic interior cloth. Both patterns feature fiber-dyed mélange wool yarn, a process that blends 3-8 individual fiber colors to create multi-dimensional colors. Rondo is a corded rib cloth construction pared with a warp colors to create a semi - random stripe. Fugue, an updated flannel cloth that combines several yarn colors in a pointillist effect. The yarns optically blend to create unique, iridescent fabrics.