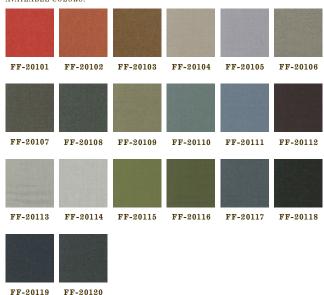

## FF-20105 lavender

WIDTH 150 CM/59"

REPEAT N/A

Patterns Rondo and Fugue are woven from 100% merino wool in fine worsted flannel cloths. The highest quality worsted yarns and finishing techniques are borrowed from the menswear tradition to create two new dynamic interior cloth. Both patterns feature fiber-dyed mélange wool yarn, a process that blends 3-8 individual fiber colors to create multi-dimensional colors. Rondo is a corded rib cloth construction pared with a warp colors to create a semi - random stripe. Fugue, an updated flannel cloth that combines several yarn colors in a pointillist effect. The yarns optically blend to create unique, iridescent fabrics.

## AVAILABLE COLORS:

Fortung

NEW YORK

979 THIRD AVENUE

SUITE 1632

NEW YORK, NY 10022

212 753 7153

VENICE
GIUDECCA 805
VENEZIA 30123
ITALIA
+39 041 528 7697