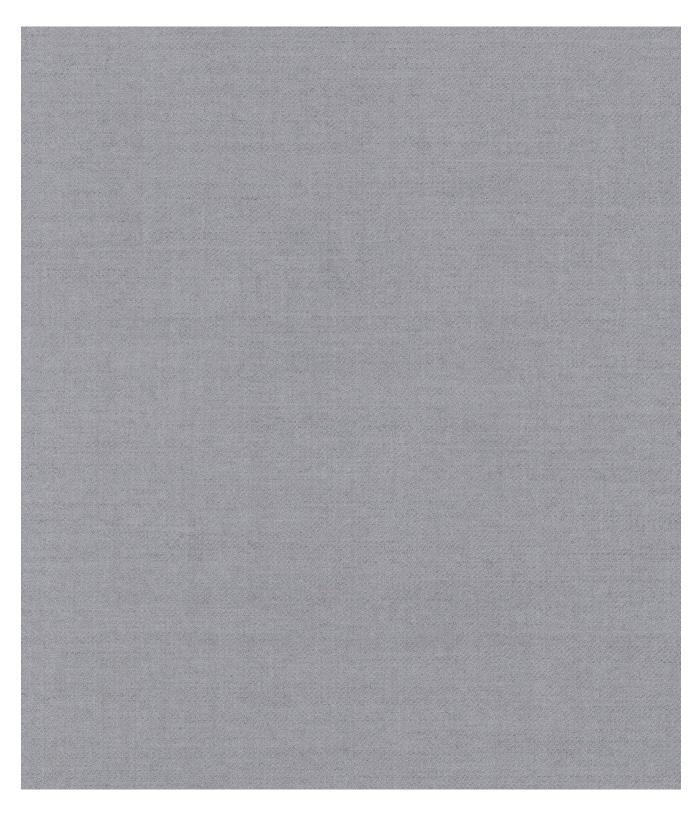

## FF-20105 lavender

WIDTH 150 CM/59"

REPEAT N/A

Patterns Rondo and Fugue are woven from 100% merino wool in fine worsted flannel cloths. The highest quality worsted yarns and finishing techniques are borrowed from the menswear tradition to create two new dynamic interior cloth. Both patterns feature fiber-dyed mélange wool yarn, a process that blends 3-8 individual fiber colors to create multi-dimensional colors. Rondo is a corded rib cloth construction pared with a warp colors to create a semi - random stripe. Fugue, an updated flannel cloth that combines several yarn colors in a pointillist effect. The yarns optically blend to create unique, iridescent fabrics.