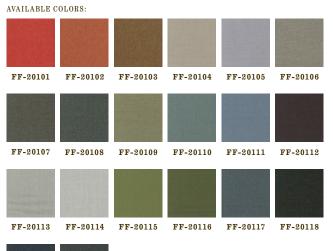

## Fugue

**FF-20103** acorn WIDTH 150 CM/59" REPEAT N/A

Patterns Rondo and Fugue are woven from 100% merino wool in fine worsted flannel cloths. The highest quality worsted yarns and finishing techniques are borrowed from the menswear tradition to create two new dynamic interior cloth. Both patterns feature fiber-dyed mélange wool yarn, a process that blends 3-8 individual fiber colors to create multi-dimensional colors. Rondo is a corded rib cloth construction pared with a warp colors to create a semi - random stripe. Fugue, an updated flannel cloth that combines several yarn colors in a pointillist effect. The yarns optically blend to create unique, iridescent fabrics.