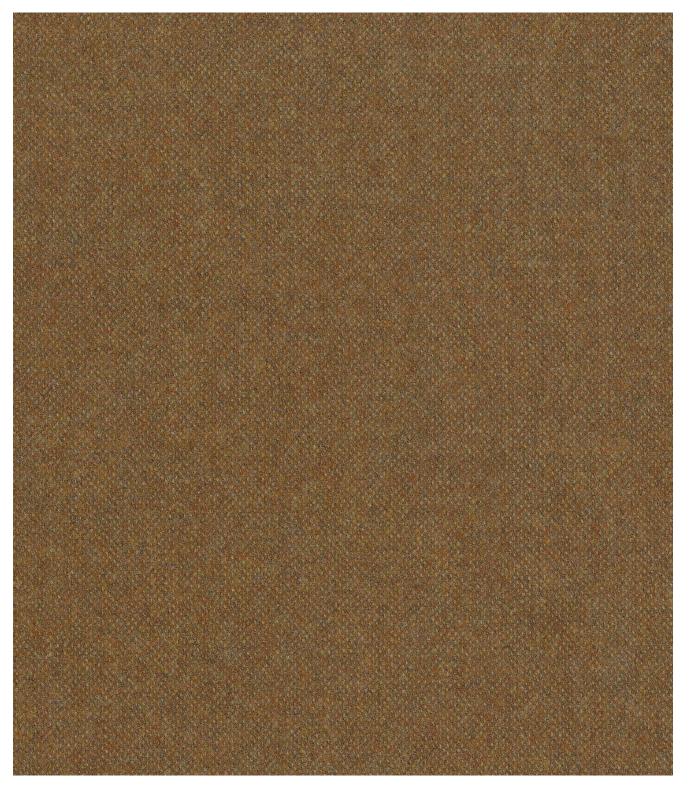

## Fugue

**FF-20103** acorn WIDTH 150 CM/59" REPEAT N/A

Patterns Rondo and Fugue are woven from 100% merino wool in fine worsted flannel cloths. The highest quality worsted yarns and finishing techniques are borrowed from the menswear tradition to create two new dynamic interior cloth. Both patterns feature fiber-dyed mélange wool yarn, a process that blends 3-8 individual fiber colors to create multi-dimensional colors. Rondo is a corded rib cloth construction pared with a warp colors to create a semi - random stripe. Fugue, an updated flannel cloth that combines several yarn colors in a pointillist effect. The yarns optically blend to create unique, iridescent fabrics.