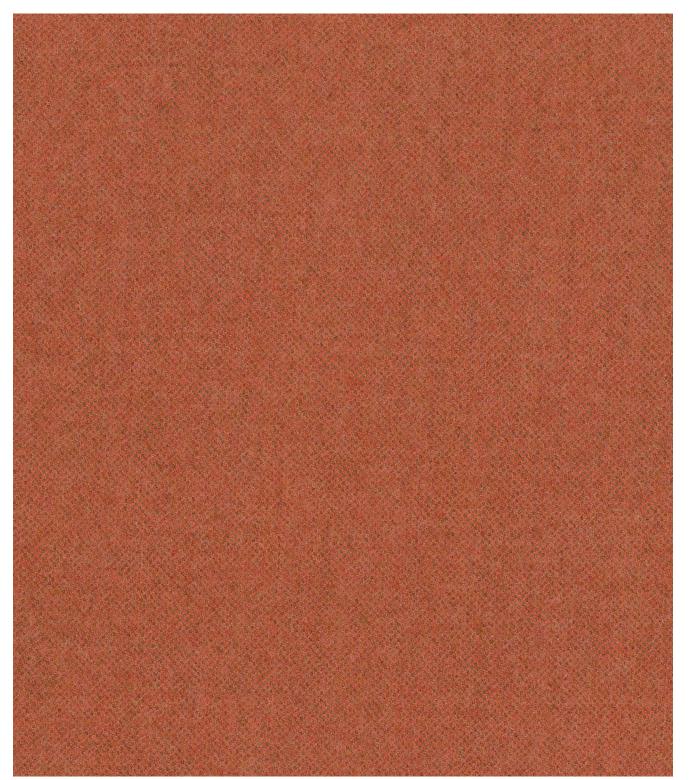

## Fugue

**FF-20102** rust WIDTH 150 CM/59" REPEAT N/A

Patterns Rondo and Fugue are woven from 100% merino wool in fine worsted flannel cloths. The highest quality worsted yarns and finishing techniques are borrowed from the menswear tradition to create two new dynamic interior cloth. Both patterns feature fiber-dyed mélange wool yarn, a process that blends 3-8 individual fiber colors to create multi-dimensional colors. Rondo is a corded rib cloth construction pared with a warp colors to create a semi - random stripe. Fugue, an updated flannel cloth that combines several yarn colors in a pointillist effect. The yarns optically blend to create unique, iridescent fabrics.