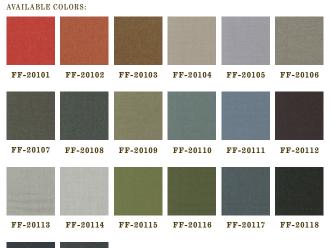

## Fugue

**FF-20102** rust WIDTH 150 CM/59" REPEAT N/A

Patterns Rondo and Fugue are woven from 100% merino wool in fine worsted flannel cloths. The highest quality worsted yarns and finishing techniques are borrowed from the menswear tradition to create two new dynamic interior cloth. Both patterns feature fiber-dyed mélange wool yarn, a process that blends 3-8 individual fiber colors to create multi-dimensional colors. Rondo is a corded rib cloth construction pared with a warp colors to create a semi - random stripe. Fugue, an updated flannel cloth that combines several yarn colors in a pointillist effect. The yarns optically blend to create unique, iridescent fabrics.

FF-20119 FF-20120

NEW YORK 979 THIRD AVENUE SUITE 1632 NEW YORK, NY 10022 212 753 7153 VENICE GIUDECCA 805 VENEZIA 30123 ITALIA +39 041 528 7697