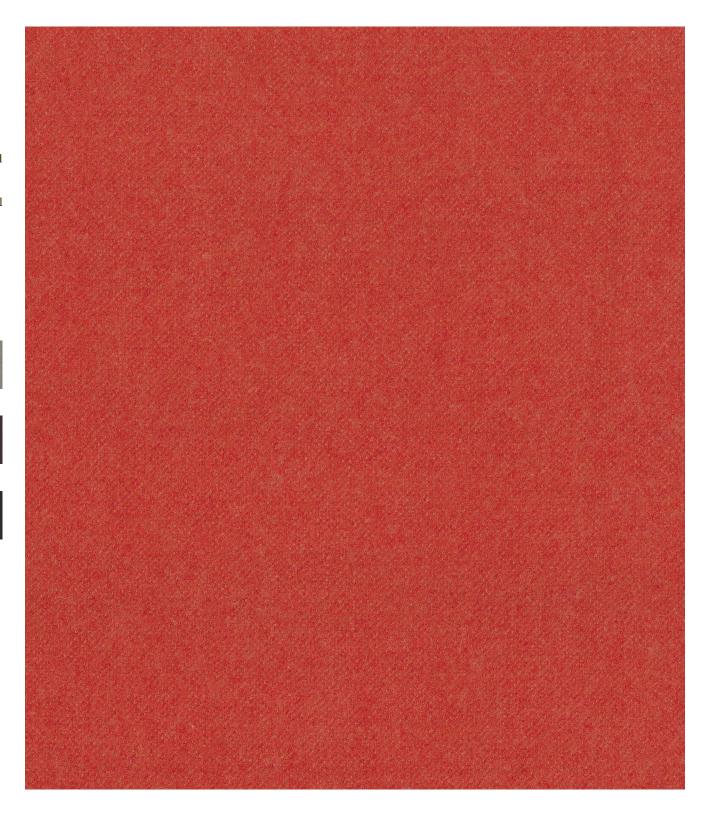

## **Fugue**

FF-20101 museum red

WIDTH 150 CM/59"

REPEAT N/A

Patterns Rondo and Fugue are woven from 100% merino wool in fine worsted flannel cloths. The highest quality worsted yarns and finishing techniques are borrowed from the menswear tradition to create two new dynamic interior cloth. Both patterns feature fiber-dyed mélange wool yarn, a process that blends 3-8 individual fiber colors to create multi-dimensional colors. Rondo is a corded rib cloth construction pared with a warp colors to create a semi - random stripe. Fugue, an updated flannel cloth that combines several yarn colors in a pointillist effect. The yarns optically blend to create unique, iridescent fabrics.