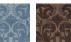

WIDTH 53.54 IN OR 136 CM HORIZONTAL REPEAT 17.83 IN OR 45,3 CM VERTICAL REPEAT 28.34 IN OR 72 CM

AVAILABLE COLORS:

2L05052 2L05125 2L04112 2L04121 2L05146

MATERIAL: 91% COTTON, 9% CASHMERE