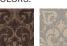

WIDTH 53.54 IN OR 136 CM HORIZONTAL REPEAT 17.83 IN OR 45,3 CM VERTICAL REPEAT 28.34 IN OR 72 CM

AVAILABLE COLORS:

2L05052 2L05125 2L04112 2L04121 2L05146

MATERIAL: 91% COTTON, 9% CASHMERE