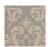

WIDTH 53.54 IN OR 136 CM HORIZONTAL REPEAT 17.83 IN OR 45,3 CM VERTICAL REPEAT 28.34 IN OR 72 CM

AVAILABLE COLORS:

2L05052 2L05125 2L04112 2L04121 2L05146

MATERIAL: 91% COTTON, 9% CASHMERE