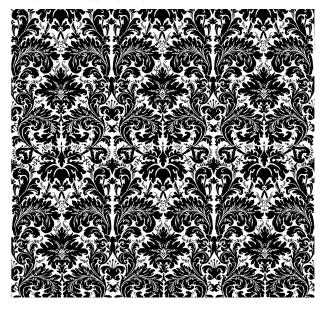

## **LUCREZIA**

2L05146 Terra & copper

Filled with the knife-to-breast tension that dominates Rembrandt's 1664 painting of the same name, LUCREZIA is a dramatic 17thcentury Italian design that pays tribute to the ancient Roman noblewoman. In large plumes and small tendrils, LUCREZIA's tragic heroics unfold in a densely decorated field.

WIDTH 53.54 IN OR 136 CM HORIZONTAL REPEAT 17.83 IN OR 45,3 CM VERTICAL REPEAT 28.34 IN OR 72 CM

AVAILABLE COLORS:

2L05052 2L05125 2L04112 2L04121 2L05146

MATERIAL: 91% COTTON, 9% CASHMERE