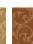

## **LUCREZIA**

2L05146 Terra & copper

Filled with the knife-to-breast tension that dominates Rembrandt's 1664 painting of the same name, LUCREZIA is a dramatic 17thcentury Italian design that pays tribute to the ancient Roman noblewoman. In large plumes and small tendrils, LUCREZIA's tragic heroics unfold in a densely decorated field.

WIDTH 53.54 IN OR 136 CM HORIZONTAL REPEAT 17.83 IN OR 45,3 CM VERTICAL REPEAT 28.34 IN OR 72 CM

AVAILABLE COLORS:

2L05052 2L05125 2L04112 2L04121 2L05146

MATERIAL: 91% COTTON, 9% CASHMERE