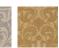

## **LUCREZIA**

2L05146 Terra & copper

Filled with the knife-to-breast tension that dominates Rembrandt's 1664 painting of the same name, LUCREZIA is a dramatic 17thcentury Italian design that pays tribute to the ancient Roman noblewoman. In large plumes and small tendrils, LUCREZIA's tragic heroics unfold in a densely decorated field.

WIDTH 53.54 IN OR 136 CM HORIZONTAL REPEAT 17.83 IN OR 45,3 CM VERTICAL REPEAT 28.34 IN OR 72 CM

AVAILABLE COLORS:

2L05052 2L05125 2L04112 2L04121 2L05146

MATERIAL: 91% COTTON, 9% CASHMERE