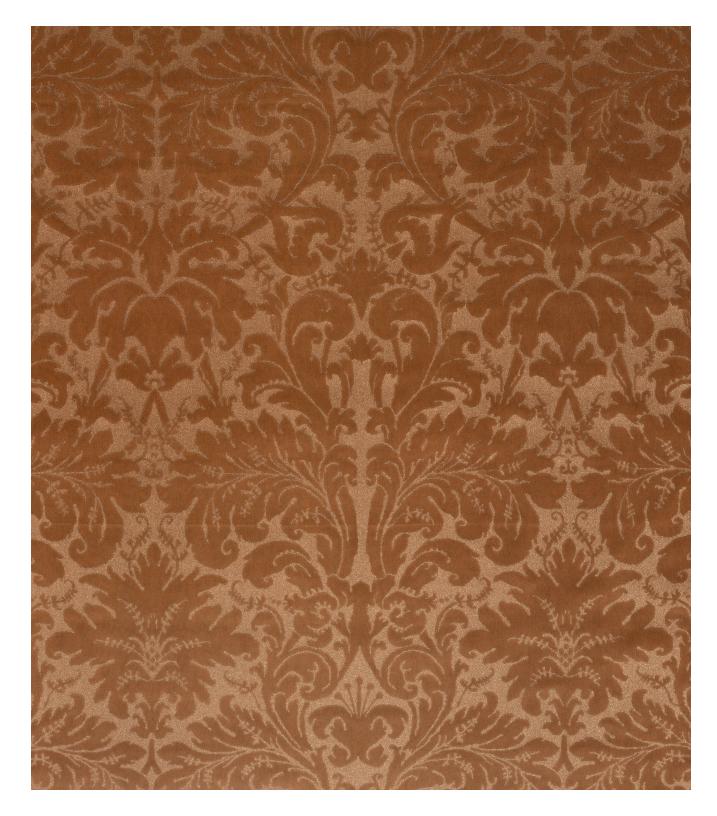

## **LUCREZIA**

2L05146 Terra & copper

Filled with the knife-to-breast tension that dominates Rembrandt's 1664 painting of the same name, LUCREZIA is a dramatic 17thcentury Italian design that pays tribute to the ancient Roman noblewoman. In large plumes and small tendrils, LUCREZIA's tragic heroics unfold in a densely decorated field.

WIDTH 53.54 IN OR 136 CM HORIZONTAL REPEAT 17.83 IN OR 45,3 CM VERTICAL REPEAT 28.34 IN OR 72 CM

AVAILABLE COLORS:

2L05052 2L05125 2L04112 2L04121 2L05146

MATERIAL: 91% COTTON, 9% CASHMERE