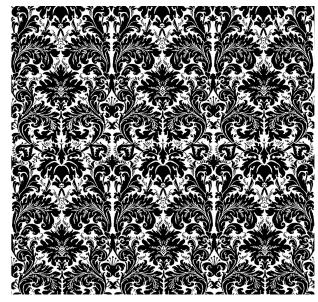

## 2L05125 Lava & bronze

Filled with the knife-to-breast tension that dominates Rembrandt's 1664 painting of the same name, LUCREZIA is a dramatic 17thcentury Italian design that pays tribute to the ancient Roman noblewoman. In large plumes and small tendrils, LUCREZIA's tragic heroics unfold in a densely decorated field.