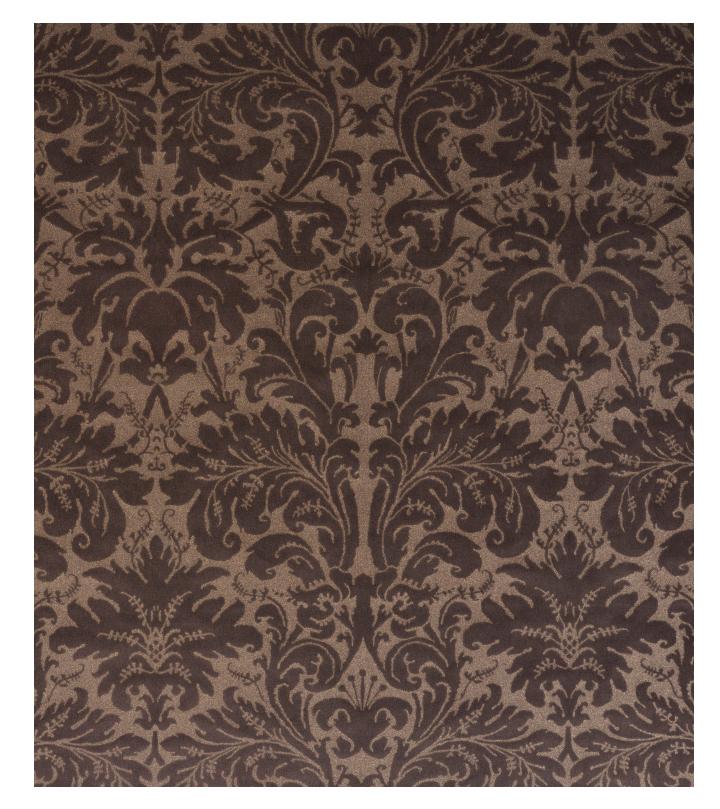

## 2L05125 Lava & bronze

Filled with the knife-to-breast tension that dominates Rembrandt's 1664 painting of the same name, LUCREZIA is a dramatic 17thcentury Italian design that pays tribute to the ancient Roman noblewoman. In large plumes and small tendrils, LUCREZIA's tragic heroics unfold in a densely decorated field.

WIDTH 53.54 IN OR 136 CM HORIZONTAL REPEAT 17.83 IN OR 45,3 CM VERTICAL REPEAT 28.34 IN OR 72 CM