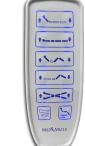

### ENDBOARD OPTIONS

backup

UnderBed Light

Trapeze Assembly

1/4 Length Side Rail

LED Back-lit Pendant w/Lockouts

FALLS PREVENTION

BARIATRIC CARE