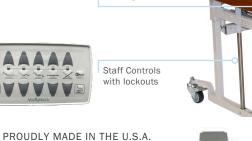

#### Floor Level Height

BED LOWERS TO 3.6" OFF THE FLOOR AROUND

- Falls Risk Floor level (3.6" low height) with optional floor mat to address high risk resident falls
- Bariatric Dignity Provide bariatric residents the same equipment (42" wide/600lb capacity) utilized throughout your facility
- Custodial Care Enhance resident comfort (42" width) to take care of custodial residents.
- Short Term Rehab Advanced features (OneButton Cardiac Chair positioning, trend/reverse trend), optional scale to manage higher acuity residents
- Standardization Improve staff training as well as maintenance with ONE bedframe solution across your facility
- Industry Leading Warranty Made in the USA with a best in class warranty (lifetime on the welds, 15 years on the frame, 5 years on the Linak motor/drive system)
- NEW ENHANCEMENTS Clinical Contour reduces resident migration eliminating staff repositioning, backlit pendant with lockouts for easier/safer use, optional underbed light and optional staff controls, shorter head and footboards (AllcareC)