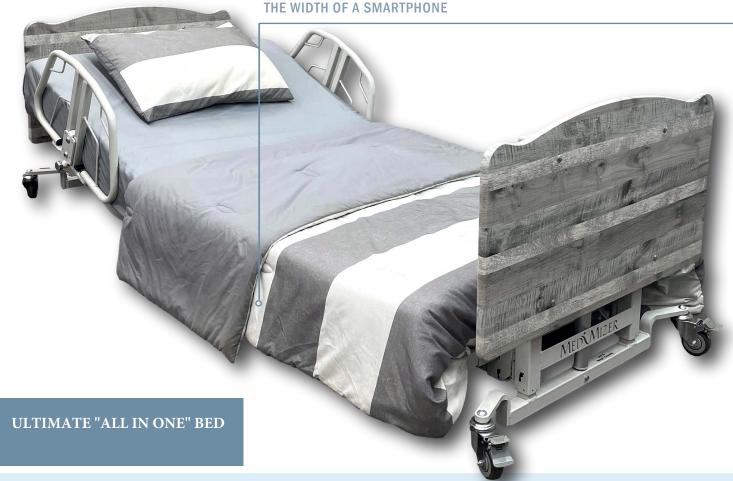

### **ULTIMATE** "ALL IN ONE" BED

#### Floor Level Height

BED LOWERS TO 3.6" OFF THE FLOOR AROUND

- Falls Risk Floor level (3.6" low height) with optional floor mat to address high risk resident falls
- Bariatric Dignity Provide bariatric residents the same equipment (42" wide/600lb capacity) utilized throughout your facility
- Custodial Care Enhance resident comfort (42" width) to take care of custodial residents.
- Short Term Rehab Advanced features (OneButton Cardiac Chair positioning, trend/reverse trend), optional scale to manage higher acuity residents
- Standardization Improve staff training as well as maintenance with ONE bedframe solution across your facility
- Industry Leading Warranty Made in the USA with a best in class warranty (lifetime on the welds, 15 years on the frame, 5 years on the Linak motor/drive system)
- NEW ENHANCEMENTS Clinical Contour reduces resident migration eliminating staff repositioning, backlit pendant with lockouts for easier/safer use, optional underbed light and optional staff controls, shorter head and footboards (AllcareC)