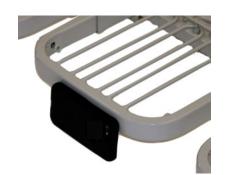

#### Floor Level Height

BED LOWERS TO 3.6" OFF THE FLOOR AROUND

- Falls Risk Floor level (3.6" low height) with optional floor mat to address high risk resident falls
- Bariatric Dignity Provide bariatric residents the same equipment (42" wide/600lb capacity) utilized throughout your facility
- Custodial Care Enhance resident comfort (42" width) to take care of custodial residents.
- Short Term Rehab Advanced features (OneButton Cardiac Chair positioning, trend/reverse trend), optional scale to manage higher acuity residents
- Standardization Improve staff training as well as maintenance with ONE bedframe solution across your facility
- Industry Leading Warranty Made in the USA with a best in class warranty (lifetime on the welds, 15 years on the frame, 5 years on the Linak motor/drive system)
- NEW ENHANCEMENTS Clinical Contour reduces resident migration eliminating staff repositioning, backlit pendant with lockouts for easier/safer use, optional underbed light and optional staff controls, shorter head and footboards (AllcareC)