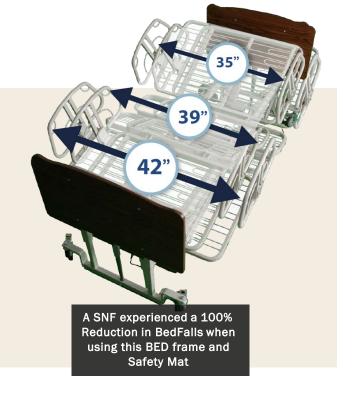

#### Floor Level Height

BED LOWERS TO 3.6" OFF THE FLOOR AROUND

- Falls Risk Floor level (3.6" low height) with optional floor mat to address high risk resident falls
- Bariatric Dignity Provide bariatric residents the same equipment (42" wide/600lb capacity) utilized throughout your facility
- Custodial Care Enhance resident comfort (42" width) to take care of custodial residents.
- Short Term Rehab Advanced features (OneButton Cardiac Chair positioning, trend/reverse trend), optional scale to manage higher acuity residents
- Standardization Improve staff training as well as maintenance with ONE bedframe solution across your facility
- Industry Leading Warranty Made in the USA with a best in class warranty (lifetime on the welds, 15 years on the frame, 5 years on the Linak motor/drive system)
- NEW ENHANCEMENTS Clinical Contour reduces resident migration eliminating staff repositioning, backlit pendant with lockouts for easier/safer use, optional underbed light and optional staff controls, shorter head and footboards (AllcareC)