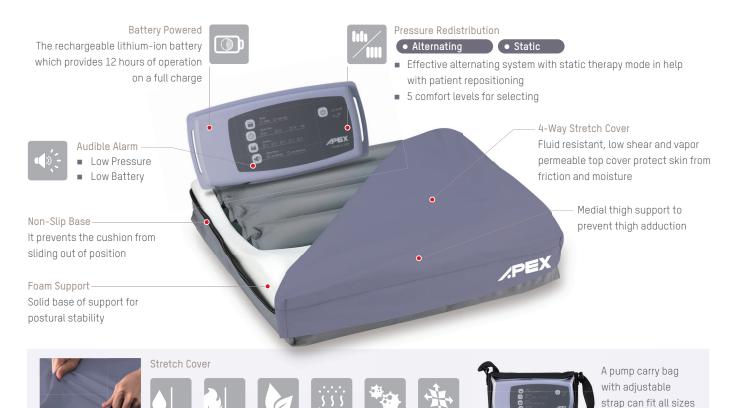

## Seat Cushion with Battery Power

### Specification

| Pump    | Dimension                 | 9.8" x 4.7" x 2.2" / 25 x 12.2 x 5.7 cm                        |                  |                  |  |  |  |
|---------|---------------------------|----------------------------------------------------------------|------------------|------------------|--|--|--|
|         | Weight                    | 2.2 lb / 1.0 Kg                                                |                  |                  |  |  |  |
|         | Case Material             | Flame retardant ABS                                            |                  |                  |  |  |  |
|         | Supply Voltage            | 12V DC, 1150 mA                                                |                  |                  |  |  |  |
|         | Operating Cycle           | 10/15/20 min. selectable                                       |                  |                  |  |  |  |
|         | Li-ion Battery Pack       | 3.78V Li-ion Battery x 2                                       |                  |                  |  |  |  |
|         | Battery Operation Time    | Approx. 12 hours                                               |                  |                  |  |  |  |
|         | Battery Recharge Time     | Approx. 4.5 hours                                              |                  |                  |  |  |  |
| Cushion | Dimension                 | 16" x 16" x 4"                                                 | 17" x 17" x 4"   | 18" x 16" x 4"   |  |  |  |
|         |                           | 41 x 42 x 10.2cm                                               | 43 x 43 x 10.2cm | 46 x 41 x 10.2cm |  |  |  |
|         |                           | 18" x 18" x 4"                                                 | 20" x 16" x 4"   | 20" x 18" x 4"   |  |  |  |
|         |                           | 46 x 46 x 10.2cm                                               | 51 x 41 x 10.2cm | 51 x 46 x 10.2cm |  |  |  |
|         | Weight                    | 2.4 lb / 1.1 Kg                                                |                  |                  |  |  |  |
|         | Material                  | Cover: 4-Way Stretch; Cell: Nylon/PU & PU Foam; Base: Nylon/PU |                  |                  |  |  |  |
|         | Maximum Patient Weight    | 260 lb / 120 kg                                                |                  |                  |  |  |  |
|         | Flame Retardant Standards | EN597-1 8 EN597-2                                              |                  |                  |  |  |  |
|         |                           |                                                                |                  |                  |  |  |  |
|         |                           |                                                                |                  |                  |  |  |  |