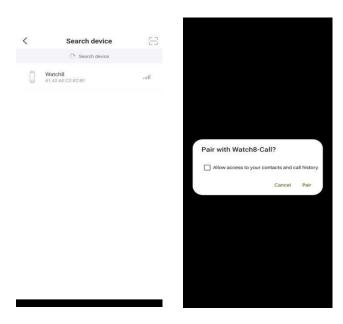

#### For android:

Click on your device in the device list scanned. Connect it directly to Android system.

The smart phone will show a Bluetooth pairing request and you can click on Bluetooth "Pair" to confirm.

Successfully connected with APP.