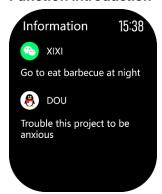

**Call records:** The call records of the mobile phone can be synchronized.

**Dial keyboard:** Connect the mobile phone to dial the phone; you can realize the call in the watch end.

**Activity data:** Full day steps, historical steps, calories burned and distance walked can be viewed. After 24 o 'clock each night, the interface data will return to zero. **Information:** Check the messages pushed by the mobile terminal, and support facebook, twitter, whatsapp etc.