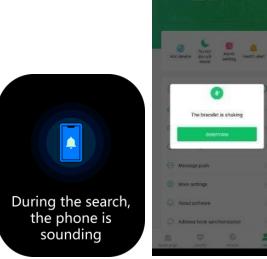

Find mobile phone: Connect Bluetooth; click the watch to find mobile phone, mobile phone ringtone will sound until cancelled.

Search device: Click Search device on the APP terminal, and the watch terminal will continue to vibrate until cancelled.