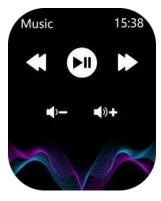

**Music:** can control the playback of music in the phone. Connect to 5.3 Bluetooth, only support the mobile phone to play songs; Connection 3.3 supports watch terminal to play songs.

**Heart rate:** Put the watch on the wrist, the best place to wear the wrist bone above the arm, can measure the real-time heart rate value.