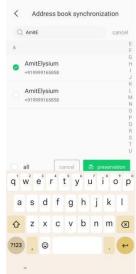

**Phone:** You can dial the phone through the watch, view the call history, contacts, set the call/button mute or vibration. **Contacts:** 10 contacts can be added to the watch phone

book through the APP side.