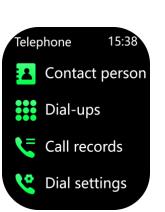

**Phone:** You can dial the phone through the watch, view the call history, contacts, set the call/button mute or vibration. **Contacts:** 10 contacts can be added to the watch phone

book through the APP side.

**Call records:** The call records of the mobile phone can be synchronized.

**Dial keyboard:** Connect the mobile phone to dial the phone; you can realize the call in the watch end.

**Activity data:** Full day steps, historical steps, calories burned and distance walked can be viewed. After 24 o 'clock each night, the interface data will return to zero. **Information:** Check the messages pushed by the mobile terminal, and support facebook, twitter, whatsapp etc.