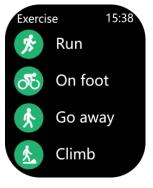

**Exercise:** The watch has a variety of sports: such as running, walking, football, badminton, tennis, basketball, table tennis, cycling and other sports.

**Take photos:** When the phone does not lock the screen, the watch enters the Bluetooth to take photos, and the phone enters the camera interface. Click the watch to take photos, and the photos will be stored in the album on the phone.