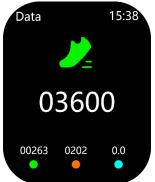

**Call records:** The call records of the mobile phone can be synchronized.

**Dial keyboard:** Connect the mobile phone to dial the phone; you can realize the call in the watch end.

**Activity data:** Full day steps, historical steps, calories burned and distance walked can be viewed. After 24 o 'clock each night, the interface data will return to zero. **Information:** Check the messages pushed by the mobile terminal, and support facebook, twitter, whatsapp etc.