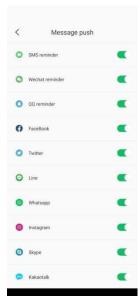

#### **HOW TO TURN ON NOTIFICATIONS:**

**Bluetooth 5.3 connection method:** After the installation is complete, open "FereFit" and turn on the phone Bluetooth, FereFitt will be enabled notification prompt, click OK. Click more in the lower right corner, enter the scanning device, search the Bluetooth address and click the connection. Some Android phones need to open the mobile GPS to search the Bluetooth name of the watch.

#### How do I set up email notification

Go to Settings - Application Management, find "FereFit" - Permission Management, open all. Re-enter Notification Management - Find "FereFit" with all permissions open.

#### What if I can't get a notification?

First of all, the notice function of the watch is only synchronous mobile phone notification function, such as telephone letter, QQ and we hat letter reminder, if your mobile phone did not receive the notice, the watch end is also not received, to set the notification function in the mobile phone, find the corresponding APP, to allow the notice to open.