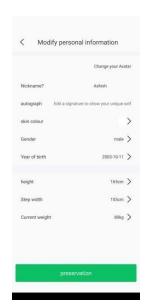

APP Store, search for FereFIT APP.
- Android system, select Google Play to download and install FereFIT APP Or scan QR code to download.

Note: Your mobile phone must support Android 5.3 or iOS 9.0 or above, and Bluetooth 5.3.

After downloading, there will be a variety of permission reminders during the installation process. Click "Agree" on all of them. One Bluetooth connection is required for the watch and mobile phone: 5.3 to achieve all functions.

#### For android:

Click on your device in the device list scanned. Connect it directly to Android system.



The smart phone will show a Bluetooth pairing request and you can click on Bluetooth "Pair" to confirm.



Successfully connected with APP.

#### How to login:





#### MODIFY YOUR PERSONAL DETAILS TO COMPLETE YOUR DAILY GOALS:





#### Track your daily fitness goals:





#### **HOW TO TURN ON NOTIFICATIONS:**



**Bluetooth 5.3 connection method:** After the installation is complete, open "FereFit" and turn on the phone Bluetooth, FereFitt will be enabled notification prompt, click OK. Click more in the lower right corner, enter the scanning device, search the Bluetooth address and click the connection. Some Android phones need to open the mobile GPS to search the Bluetooth name of the watch.

**Bluetooth 5.3 connection method:**1. Open the watch 5.3 Bluetooth 2. Open the phone Bluetooth, click on the name of the watch Bluetooth you want to connect to - follow the prompts to connect the Bluetooth device, and the phone will display "Connected".

**How to check whether the Bluetooth connection is successful:** Pull