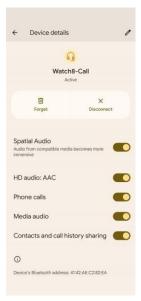

Successfully connected with APP.

**Phone:** You can dial the phone through the watch, view the call history, contacts, set the call/button mute or vibration. **Contacts:** 10 contacts can be added to the watch phone

book through the APP side.

**Call records:** The call records of the mobile phone can be synchronized.

**Dial keyboard:** Connect the mobile phone to dial the phone; you can realize the call in the watch end.

**Activity data:** Full day steps, historical steps, calories burned and distance walked can be viewed. After 24 o 'clock each night, the interface data will return to zero. **Information:** Check the messages pushed by the mobile terminal, and support facebook, twitter, whatsapp etc.