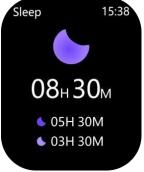

**Voice Assistant (Siri):** After connecting to 5.3 Bluetooth, click the voice assistant on the watch terminal to chat.

**Sleep:** The duration and quality of sleep from 21 o 'clock to 9 o 'clock the next morning will be recorded to help better adjust personal rest time and improve sleep quality. You can synchronously check the sleep data by connecting to the APP.