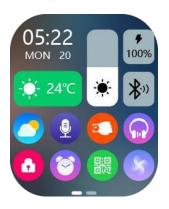

**Calculator:** Enter for simple calculation.

Menu style: You can choose different menu styles according to your preferences.

**Settings:** System Settings are available.

**Component functions:** Dial interface right slide to quickly enter: heart rate, sleep, weather, music, positioning function.