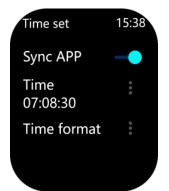

Language switching: Support for multiple languages, as required.

**Time setting:** You can synchronize the APP or customize the time. **Date setting:** You can synchronize the APP or customize the date.