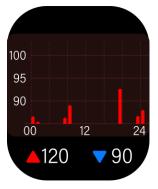

**Music:** can control the playback of music in the phone. Connect to 5.3 Bluetooth, only support the mobile phone to play songs; Connection 3.3 supports watch terminal to play songs.

**Heart rate:** Put the watch on the wrist, the best place to wear the wrist bone above the arm, can measure the real-time heart rate value.