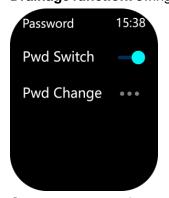

Brightness adjustment: Enter the adjustable screen brightness.

**Do not disturb mode:** You can set all day or time do not disturb.

**Drainage function:** swing hand ring drainage effect is better.

**Password setting:** You can set the password. If you forget it, 8888 can be used to unlock it.