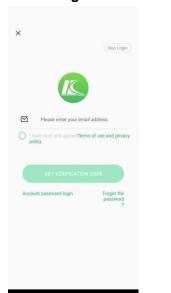

an QR code with mobile phone to download APP.
- For IOS system, select APP Store, search for FereFIT APP.
- Android system, select Google Play to download and install FereFIT APP Or scan QR code to download.

Note: Your mobile phone must support Android 5.3 or iOS 9.0 or above, and Bluetooth 5.3.

After downloading, there will be a variety of permission reminders during the installation process. Click "Agree" on all of them. One Bluetooth connection is required for the watch and mobile phone: 5.3 to achieve all functions.

#### For android:

Click on your device in the device list scanned. Connect it directly to Android system.



The smart phone will show a Bluetooth pairing request and you can click on Bluetooth "Pair" to confirm.



Successfully connected with APP.

#### How to login:





#### MODIFY YOUR PERSONAL DETAILS TO COMPLETE YOUR DAILY GOALS:





#### Track your daily fitness goals:





#### **HOW TO TURN ON NOTIFICATIONS:**



**Bluetooth 5.3 connection method:** After the installation is complete, open "FereFit" and turn on the phone Bluetooth, FereFitt will be enabled notification prompt, click OK. Click more in the lower right corner, enter the scanning device, search the Bluetooth address and click the connection. Some Android phones need to open the mobile GPS to search the Bluetooth name of the watch.

**Bluetooth 5.3 connection method:**1. Open the watch 5.3 Bluetooth 2. Open the phone Bluetooth, click on the name of the watch Bluetooth you want to connect to - follow the prompts to connect the Bluetooth device, and the phone will display "Connected".