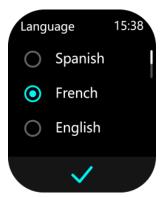

Language switching: Support for multiple languages, as required.

**Time setting:** You can synchronize the APP or customize the time. **Date setting:** You can synchronize the APP or customize the date.