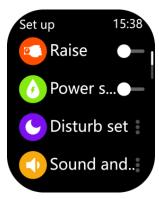

A variety of native Settings are available

**Steady on time:** You can set the steady on time. **Screen duration:** The screen duration can be set.

Raise the wrist screen: open or close according to their needs.

Brightness adjustment: Enter the adjustable screen brightness.

**Do not disturb mode:** You can set all day or time do not disturb.

**Drainage function:** swing hand ring drainage effect is better.

**Password setting:** You can set the password. If you forget it, 8888 can be used to unlock it.

Connect to your phone: Scan the QR code with your phone and the FereFit APP will download it.

**Power saving mode:** Turn on this function to reduce brightness and turn off vibration to reduce power consumption.