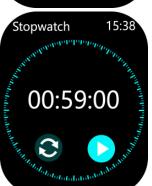

Weather: After connecting Bluetooth, the watch terminal can

display the weather conditions for the next 7 days.

**Stopwatch:** Enable this function for single or multiple times timing.

**Breathing:** Exercise duration and breathing speed can be set.