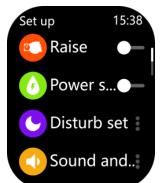

A variety of native Settings are available

**Steady on time:** You can set the steady on time. **Screen duration:** The screen duration can be set.

Raise the wrist screen: open or close according to their needs.

Brightness adjustment: Enter the adjustable screen brightness.

**Do not disturb mode:** You can set all day or time do not disturb.

**Drainage function:** swing hand ring drainage effect is better.

**Password setting:** You can set the password. If you forget it, 8888 can be used to unlock it.

Connect to your phone: Scan the QR code with your phone and the FereFit APP will download it.

**Power saving mode:** Turn on this function to reduce brightness and turn off vibration to reduce power consumption.