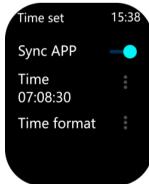

Language switching: Support for multiple languages, as required.

**Time setting:** You can synchronize the APP or customize the time. **Date setting:** You can synchronize the APP or customize the date.