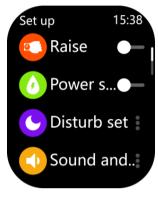

A variety of native Settings are available

Steady on time: You can set the steady on time.

Screen duration: The screen duration can be set.

Raise the wrist screen: open or close according to their needs.

Brightness adjustment: Enter the adjustable screen brightness.

Do not disturb mode: You can set all day or time do not disturb.

Drainage function: swing hand ring drainage effect is better.

**Password setting:** You can set the password. If you forget it, 8888 can be used to unlock it.

Connect to your phone: Scan the QR code with your phone and the FereFit APP will download it.

**Power saving mode:** Turn on this function to reduce brightness and turn off vibration to reduce power consumption.