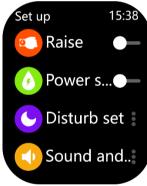

A variety of native Settings are available

Steady on time: You can set the steady on time.

Screen duration: The screen duration can be set.

Raise the wrist screen: open or close according to their needs.

Brightness adjustment: Enter the adjustable screen brightness.

Do not disturb mode: You can set all day or time do not disturb.

Drainage function: swing hand ring drainage effect is better.

**Password setting:** You can set the password. If you forget it, 8888 can be used to unlock it.

Connect to your phone: Scan the QR code with your phone and the FereFit APP will download it.

**Power saving mode:** Turn on this function to reduce brightness and turn off vibration to reduce power consumption.