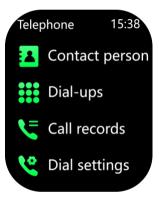

**Split screen:** Swipe right on the watch face screen to enter the split screen function and the corresponding function can be quickly accessed.

**Dial push:** APP end pointer dial, digital dial and custom dial can be pushed. **Phone:** You can dial the phone through the watch, view the call history, contacts, set the call/button mute or vibration.

**Contacts:** 10 contacts can be added to the watch phone book through the APP side.

**Call records:** The call records of the mobile phone can be synchronized. **Dial keyboard:** Connect the mobile phone to dial the phone; you can realize the call in the watch end.