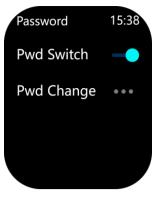

Brightness adjustment: Enter the adjustable screen brightness.

Do not disturb mode: You can set all day or time do not disturb.

Drainage function: swing hand ring drainage effect is better.

**Password setting:** You can set the password. If you forget it, 8888 can be used to unlock it.