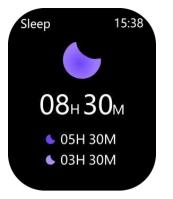

**Voice Assistant (Siri) :** After connecting to 5.3 Bluetooth, click the voiceassistant on the watch terminal to chat.

**Sleep:** The duration and quality of sleep from 21 o 'clock to 9 o 'clock the next morning will be recorded to help better adjust personal rest time and improve sleep quality. You can synchronously check the sleep data by connecting to the APP.