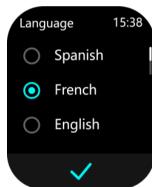

Language switching: Support for multiple languages, as required.

**Time setting:** You can synchronize the APP or customize the time. **Date setting:** You can synchronize the APP or customize the date.