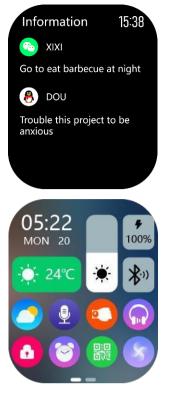

Activity data: Full day steps, historical steps, calories burned and distance walked can be viewed. After 24 o 'clock each night, the interface data will return to zero. **Information:** Check the messages pushed by the mobile terminal, and support facebook, twitter, whatsapp etc.

Calculator: Enter for simple calculation.

Menu style: You can choose different menu styles according to your preferences.

Settings: System Settings are available.

**Component functions:** Dial interface right slide to quickly enter: heart rate, sleep, weather, music, positioning function.