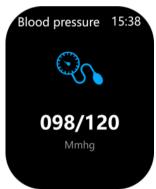

**Blood oxygen:** Start to measure as soon as you enter. Please keep your arm in a static state during the measurement and measure the value after about 20 seconds.

**Blood pressure:** Start monitoring immediately after entering. When monitoring, please put your hand flat and measure the value after about 20 seconds.