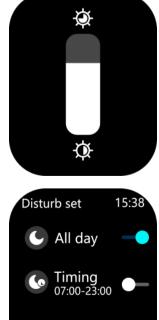

Brightness adjustment: Enter the adjustable screen brightness.

Do not disturb mode: You can set all day or time do not disturb.

Drainage function: swing hand ring drainage effect is better.

**Password setting:** You can set the password. If you forget it, 8888 can be used to unlock it.