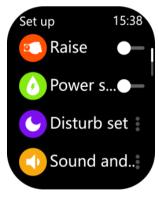

A variety of native Settings are available

Steady on time: You can set the steady on time.

Screen duration: The screen duration can be set.

Raise the wrist screen: open or close according to their needs.

Brightness adjustment: Enter the adjustable screen brightness.

Do not disturb mode: You can set all day or time do not disturb.

Drainage function: swing hand ring drainage effect is better.

**Password setting:** You can set the password. If you forget it, 8888 can be used to unlock it.

Connect to your phone: Scan the QR code with your phone and the FereFit APP will download it.

**Power saving mode:** Turn on this function to reduce brightness and turn off vibration to reduce power consumption.