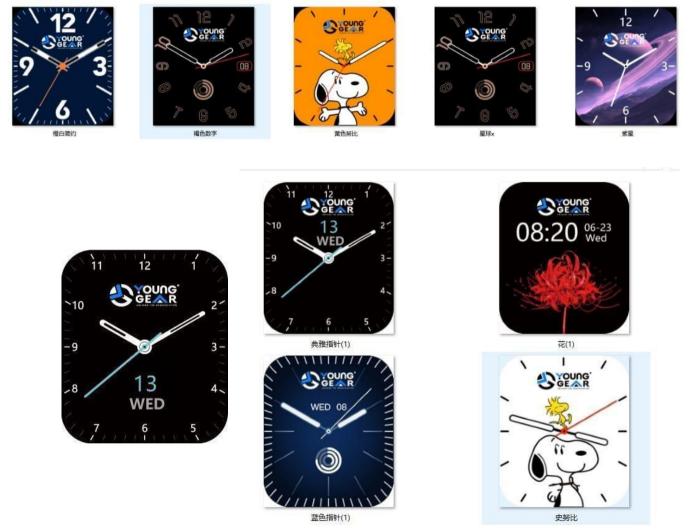

### Watch faces:

About: You can view the watch model, software version, and Mac address.