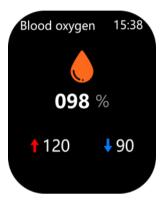

**Blood oxygen:** Start to measure as soon as you enter. Please keep your arm in a static state during the measurement and measure the value after about 20 seconds.

**Blood pressure:** Start monitoring immediately after entering. When monitoring, please put your hand flat and measure the value after about 20 seconds.