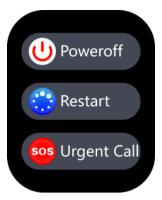

**Restore factory Settings:** When software problems occur, restore factory Settings to solve them.

Shutdown: Enter to shut down the watch.