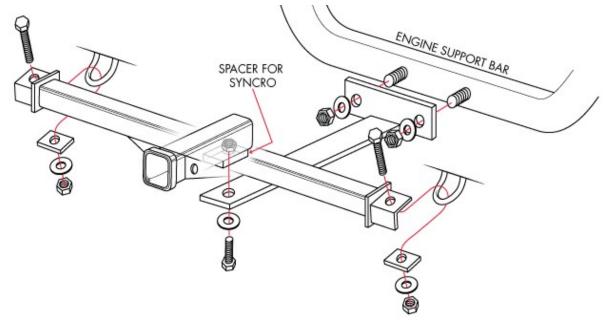

## Trailer Hitch – 1983-1991 Vanagon w/ Stock Bumper Brackets

- Hitch mounts directly to tow loops using ½" hardware. NOTE: Bent loops can affect proper orientation and fit.
- T-bar bolts to engine support bar using 10mm bolts, washers and lock nuts. Attach to hitch with ½" bolt/washer.
- Syncros use the 1" spacer block between support bar and hitch (utilize longer ½" bolt in this application).
- Torque ½" hardware to 75 ft-lbs and 10mm hardware to 33 ft-lbs.