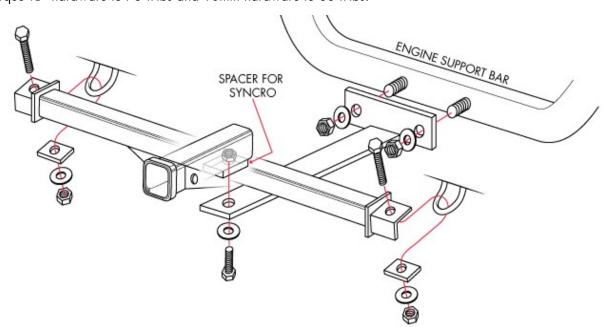

## VANO-HITCH

Trailer Hitch – 1983-1991 Vanagon w/ Stock Bumper Brackets

- Hitch mounts directly to tow loops using ½" hardware. NOTE: Bent loops can affect proper orientation and fit.
- T-bar bolts to engine support bar using 10mm bolts, washers and lock nuts. Attach to hitch with ½" bolt/washer.
- Syncros use the 1" spacer block between support bar and hitch (utilize longer ½" bolt in this application).
- Torque ½" hardware to 75 ft-lbs and 10mm hardware to 33 ft-lbs.