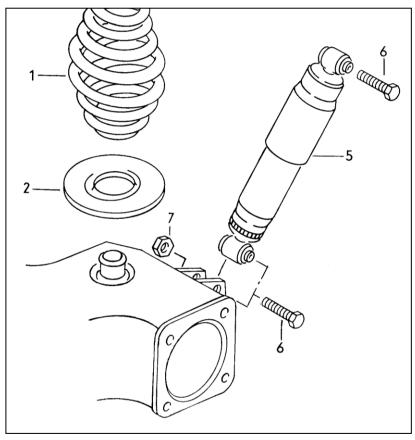

| Hardware List                                                                                                                                                                                                                                                                                                                                                                                                                                          | Part # in Diagram                       |
|--------------------------------------------------------------------------------------------------------------------------------------------------------------------------------------------------------------------------------------------------------------------------------------------------------------------------------------------------------------------------------------------------------------------------------------------------------|-----------------------------------------|
| <ul> <li>(2) Upper Rear Shock Bolt: M12x1.5x60 Hex Partial</li> <li>(2) Lower Rear Shock Bolt: M12x1.5x60 Hex Partial</li> <li>(2) Lower Rear Shock Nut: M12x1.5 Hex</li> <li>(4) Rear Trailing Arm Bolt: M12x1.5x110 Hex Partial</li> <li>(4) Rear Trailing Arm Nut: M12x1.5 Hex</li> <li>(8) Rear Trailing Arm Washer: M12 Flat</li> <li>(8) Rear Bearing Housing Bolt: M14x1.5x30 Hex</li> <li>(8) Rear Bearing Housing Washer: M14 Flat</li> </ul> | 6<br>6<br>7<br>22<br>24<br>23<br>8<br>9 |