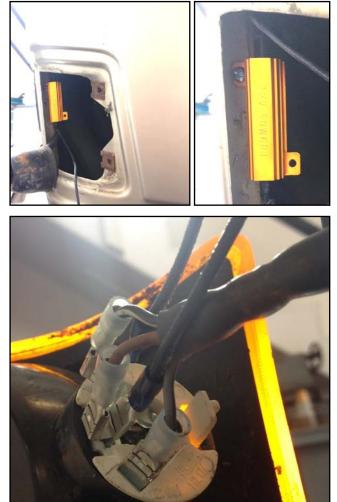

## Installation Instructions

- Remove the front turn signal housing. Fasten the resistor to the body seam behind the housing.
- 2) Thread the resistor wires into the boot, then crimp the included piggyback connectors to the resistor wires.
- 3) Wire the resistor in parallel with the LED bulb: Unplug the brown ground wire and the black turn signal wire from the socket. Attach these wires to the piggyback connectors on the resistor wires, then reconnect these wires to their original terminals on the socket.

**4)** Reinstall the housing, and repeat the process for the other side.

Your signals are fixed, and now other drivers know where you're going. You're a good person.