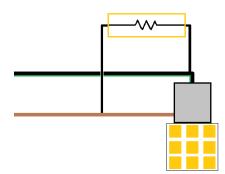

## Installation Instructions

- Remove the front turn signal housing. Fasten the resistor to the body seam behind the housing.
- 2) Thread the resistor wires into the boot, then crimp the included piggyback connectors to the resistor wires.
- 3) Wire the resistor in parallel with the LED bulb: Unplug the brown ground wire and the black turn signal wire from the socket. Attach these wires to the piggyback connectors on the resistor wires, then reconnect these wires to their original terminals on the socket.

**4)** Reinstall the housing, and repeat the process for the other side.

Your signals are fixed, and now other drivers know where you're going. You're a good person.