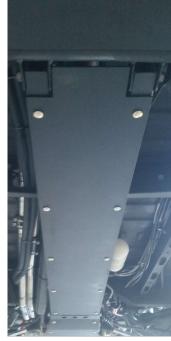

## **Instructions:**

- Line the skidplate up under the factory center under-run bars. Using a set of clamps to hold the skidplate in place will help with the install.
- Using a 3/8" drill bit, drill
  holes in the factory under-run
  bars through the 10 square
  holes in the skidplate. These
  holes will need to be drilled all
  the way through both sides of
  the rectangular tubing. Use the
  supplied 8mm diameter
  carriage bolts, nuts and
  washers to mount the skidplate
  via the 3/8" holes. Make sure
  to apply the included anti-seize
  to your hardware