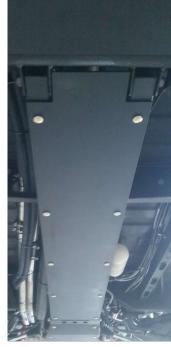

## Instructions:

- Line the skidplate up under the factory center under-run bars. Using a set of clamps to hold the skidplate in place will help with the install.
- Using a 3/8" drill bit, drill
  holes in the factory under-run
  bars through the 10 square
  holes in the skidplate. These
  holes will need to be drilled all
  the way through both sides of
  the rectangular tubing. Use the
  supplied 8mm diameter
  carriage bolts, nuts and
  washers to mount the skidplate
  via the 3/8" holes. Make sure
  to apply the included anti-seize
  to your hardware